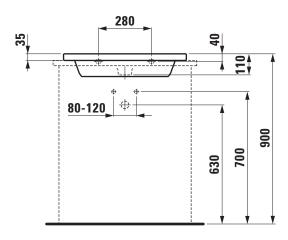

## Drop in basin, wall mounted 81643.2

| TECHNICAL DATA        |                                               |
|-----------------------|-----------------------------------------------|
| Order no.             | 81643.2                                       |
| Certified to          | EN 31                                         |
| Dimensions            | 650 x 480 mm                                  |
| Inside dimensions     |                                               |
| of the basin          | 480 x 295 mm                                  |
| Specification         | Always to be fixed to the wall.               |
|                       | Charge 104 - 1 centre tap hole, with overflow |
| Special specification | Charge 108 – 3 tap holes, with overflow       |
|                       | Charge 109 - without tap holes, with overflow |
|                       | Charge 136 – 3 tap holes, distance 8 inches,  |
|                       | with overflow                                 |
| Weight                | 16,0 kg                                       |
| Mounting acc. incl.   | Template, order no. 89843.7                   |
| Mounting acc. excl.   | Mounting set M10 x 140 mm, order no. 89988.2  |
| Colours               | see colour table                              |

## TECHNICAL DRAWINGS / S 1 : 20