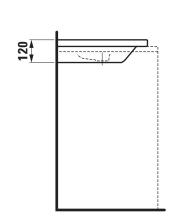

## Drop in basin, wall mounted 81643.2

| TECHNICAL DATA        |                                               |
|-----------------------|-----------------------------------------------|
| Order no.             | 81643.2                                       |
| Certified to          | EN 31                                         |
| Dimensions            | 650 x 480 mm                                  |
| Inside dimensions     |                                               |
| of the basin          | 480 x 295 mm                                  |
| Specification         | Always to be fixed to the wall.               |
|                       | Charge 104 - 1 centre tap hole, with overflow |
| Special specification | Charge 108 – 3 tap holes, with overflow       |
|                       | Charge 109 - without tap holes, with overflow |
|                       | Charge 136 – 3 tap holes, distance 8 inches,  |
|                       | with overflow                                 |
| Weight                | 16,0 kg                                       |
| Mounting acc. incl.   | Template, order no. 89843.7                   |
| Mounting acc. excl.   | Mounting set M10 x 140 mm, order no. 89988.2  |
| Colours               | see colour table                              |

## TECHNICAL DRAWINGS / S 1 : 20