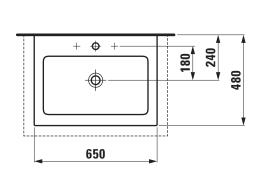

## Drop in basin, wall mounted 81643.2

| TECHNICAL DATA        |                                               |
|-----------------------|-----------------------------------------------|
| Order no.             | 81643.2                                       |
| Certified to          | EN 31                                         |
| Dimensions            | 650 x 480 mm                                  |
| Inside dimensions     |                                               |
| of the basin          | 480 x 295 mm                                  |
| Specification         | Always to be fixed to the wall.               |
|                       | Charge 104 - 1 centre tap hole, with overflow |
| Special specification | Charge 108 – 3 tap holes, with overflow       |
|                       | Charge 109 - without tap holes, with overflow |
|                       | Charge 136 – 3 tap holes, distance 8 inches,  |
|                       | with overflow                                 |
| Weight                | 16,0 kg                                       |
| Mounting acc. incl.   | Template, order no. 89843.7                   |
| Mounting acc. excl.   | Mounting set M10 x 140 mm, order no. 89988.2  |
| Colours               | see colour table                              |

## **SPECIFICATION TEXT**

Drop in basin wall mounted Laufen-LIVING SQUARE, sanitary ceramic EN 31, dimensions  $650 \times 480$  mm, angular

1 centre tap hole

Special feature: overflow channel glazed

Further options / accessories: 3 tap holes, without tap holes, with or without overflow, 3 tap holes distance 8 inches with overflow, furniture Order no. &1643.2

## TECHNICAL DRAWINGS / S 1 : 20