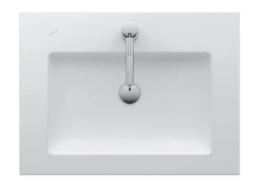

## Drop in basin, wall mounted 81643.2

| TECHNICAL DATA        |                                               |
|-----------------------|-----------------------------------------------|
| Order no.             | 81643.2                                       |
| Certified to          | EN 31                                         |
| Dimensions            | 650 x 480 mm                                  |
| Inside dimensions     |                                               |
| of the basin          | 480 x 295 mm                                  |
| Specification         | Always to be fixed to the wall.               |
|                       | Charge 104 - 1 centre tap hole, with overflow |
| Special specification | Charge 108 – 3 tap holes, with overflow       |
|                       | Charge 109 - without tap holes, with overflow |
|                       | Charge 136 – 3 tap holes, distance 8 inches,  |
|                       | with overflow                                 |
| Weight                | 16,0 kg                                       |
| Mounting acc. incl.   | Template, order no. 89843.7                   |
| Mounting acc. excl.   | Mounting set M10 x 140 mm, order no. 89988.2  |
| Colours               | see colour table                              |

## **SPECIFICATION TEXT**

Drop in basin wall mounted Laufen-LIVING SQUARE, sanitary ceramic EN 31, dimensions  $650 \times 480$  mm, angular

1 centre tap hole

Special feature: overflow channel glazed

Further options / accessories: 3 tap holes, without tap holes, with or without overflow, 3 tap holes distance 8 inches with overflow, furniture Order no. &1643.2