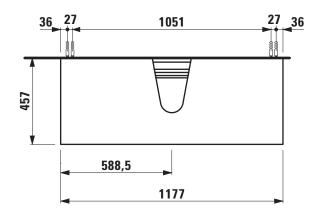

## Drawer element with cut out 40602.3

| TECHNICAL DATA     |                                                  |
|--------------------|--------------------------------------------------|
| Order no.          | 40602.3 / 1 drawer                               |
| Dimensions (WxHxD) | 1177 x 347 x 457 mm                              |
| Matching for       | Small washbasin, order no. 81685.2               |
| Specification      | Body - inside melamine dark grey particle board, |
|                    | outside 6 mm MDF panels                          |
|                    | Front - inside melamine dark grey                |
|                    | Traffic grey: MDF panel, lacquered matt          |
|                    | Blacked oak: oak veneer coated particle          |
|                    | board with solid oak frame                       |
|                    | White glossy: MDF panel, lacquered               |
|                    | 1 cut out                                        |
|                    | 1 push and pull full extension drawer            |
| Weight             | 627, 631 – 39,5 kg                               |
|                    | 628 – 38.5 kg                                    |

## TECHNICAL DRAWINGS / S 1 : 20