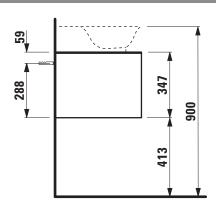

## Drawer element with cut out 40602.3

| TECHNICAL DATA     |                                                  |
|--------------------|--------------------------------------------------|
| Order no.          | 40602.3 / 1 drawer                               |
| Dimensions (WxHxD) | 1177 x 347 x 457 mm                              |
| Matching for       | Small washbasin, order no. 81685.2               |
| Specification      | Body - inside melamine dark grey particle board, |
|                    | outside 6 mm MDF panels                          |
|                    | Front - inside melamine dark grey                |
|                    | Traffic grey: MDF panel, lacquered matt          |
|                    | Blacked oak: oak veneer coated particle          |
|                    | board with solid oak frame                       |
|                    | White glossy: MDF panel, lacquered               |
|                    | 1 cut out                                        |
|                    | 1 push and pull full extension drawer            |
| Weight             | 627, 631 – 39,5 kg                               |
|                    | 628 – 38.5 kg                                    |

## TECHNICAL DRAWINGS / S 1 : 20