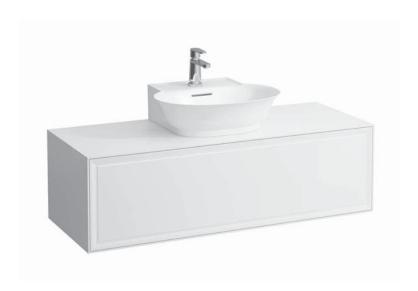

## Drawer element with cut out 40602.3

| TECHNICAL DATA     |                                                  |
|--------------------|--------------------------------------------------|
| Order no.          | 40602.3 / 1 drawer                               |
| Dimensions (WxHxD) | 1177 x 347 x 457 mm                              |
| Matching for       | Small washbasin, order no. 81685.2               |
| Specification      | Body - inside melamine dark grey particle board, |
|                    | outside 6 mm MDF panels                          |
|                    | Front - inside melamine dark grey                |
|                    | Traffic grey: MDF panel, lacquered matt          |
|                    | Blacked oak: oak veneer coated particle          |
|                    | board with solid oak frame                       |
|                    | White glossy: MDF panel, lacquered               |
|                    | 1 cut out                                        |
|                    | 1 push and pull full extension drawer            |
| Weight             | 627, 631 – 39,5 kg                               |
|                    | 628 – 38.5 kg                                    |