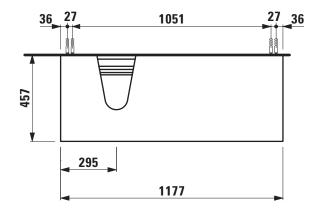

## Drawer element with cut out left 40608.7

| Order no.          | 40608.7 / 2 drawers                              | Mounting acc. incl.  | Installation set for furniture, order no. 49114.0 |
|--------------------|--------------------------------------------------|----------------------|---------------------------------------------------|
| Dimensions (WxHxD) | 1177 x 600 x 457 mm                              |                      | 49301.5                                           |
| Matching for       | Small washbasin, order no. 81685.2               | Mounting information | The walls installed on must meet the require-     |
| Specification      | Body - inside melamine dark grey particle board, |                      | ments of the furniture in terms of weight and     |
|                    | outside 6 mm MDF panels                          |                      | the supplied fastening elements. If this cannot   |
|                    | Front – inside melamine dark grey                |                      | be guaranteed another method of installation      |
|                    | Traffic grey: MDF panel, lacquered matt          |                      | needs to be chosen. For example with feet.        |
|                    | Blacked oak: oak veneer coated particle          | Colours Body/Front/  | 627 - Traffic grey                                |
|                    | board with solid oak frame                       |                      | 628 - Blacked oak                                 |
|                    | White glossy: MDF panel, lacquered               |                      | 631 – White glossy                                |
|                    | 1 cut out left                                   |                      |                                                   |
|                    | 2 push and pull full extension drawers           | Colours Feet         | 170 - White matt                                  |
| Weight             | 627, 631 – 57,5 kg                               |                      | 631 – White glossy                                |
|                    | 628 – 54,5 kg                                    |                      |                                                   |
| Accessories excl.  | Feet (2 pieces), white order no. 40607.4         |                      |                                                   |
|                    | Space saving siphon, order no. 89424.0           |                      |                                                   |

## TECHNICAL DRAWINGS / S 1 : 20