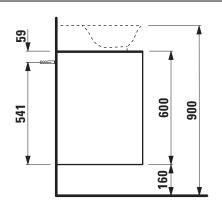

## Drawer element with cut out left 40608.7

| Order no.          | 40608.7 / 2 drawers                              | Mounting acc. incl.  | Installation set for furniture, order no. 49114.0 |
|--------------------|--------------------------------------------------|----------------------|---------------------------------------------------|
| Dimensions (WxHxD) | 1177 x 600 x 457 mm                              |                      | 49301.5                                           |
| Matching for       | Small washbasin, order no. 81685.2               | Mounting information | The walls installed on must meet the require-     |
| Specification      | Body - inside melamine dark grey particle board, |                      | ments of the furniture in terms of weight and     |
|                    | outside 6 mm MDF panels                          |                      | the supplied fastening elements. If this cannot   |
|                    | Front – inside melamine dark grey                |                      | be guaranteed another method of installation      |
|                    | Traffic grey: MDF panel, lacquered matt          |                      | needs to be chosen. For example with feet.        |
|                    | Blacked oak: oak veneer coated particle          | Colours Body/Front/  | 627 - Traffic grey                                |
|                    | board with solid oak frame                       |                      | 628 - Blacked oak                                 |
|                    | White glossy: MDF panel, lacquered               |                      | 631 – White glossy                                |
|                    | 1 cut out left                                   |                      |                                                   |
|                    | 2 push and pull full extension drawers           | Colours Feet         | 170 - White matt                                  |
| Weight             | 627, 631 – 57,5 kg                               |                      | 631 – White glossy                                |
|                    | 628 – 54,5 kg                                    |                      |                                                   |
| Accessories excl.  | Feet (2 pieces), white order no. 40607.4         |                      |                                                   |
|                    | Space saving siphon, order no. 89424.0           |                      |                                                   |

## TECHNICAL DRAWINGS / S 1 : 20