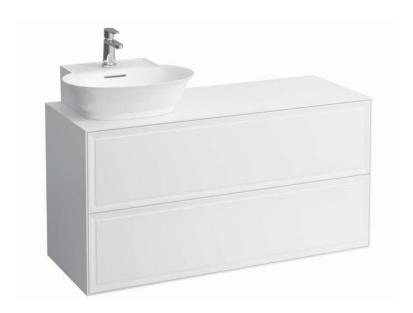

## Drawer element with cut out left 40608.7

| Order no.          | 40608.7 / 2 drawers                              | Mounting acc. incl.  | Installation set for furniture, order no. 49114.0 |
|--------------------|--------------------------------------------------|----------------------|---------------------------------------------------|
| Dimensions (WxHxD) | 1177 x 600 x 457 mm                              |                      | 49301.5                                           |
| Matching for       | Small washbasin, order no. 81685.2               | Mounting information | The walls installed on must meet the require-     |
| Specification      | Body - inside melamine dark grey particle board, |                      | ments of the furniture in terms of weight and     |
|                    | outside 6 mm MDF panels                          |                      | the supplied fastening elements. If this cannot   |
|                    | Front – inside melamine dark grey                |                      | be guaranteed another method of installation      |
|                    | Traffic grey: MDF panel, lacquered matt          |                      | needs to be chosen. For example with feet.        |
|                    | Blacked oak: oak veneer coated particle          | Colours Body/Front/  | 627 - Traffic grey                                |
|                    | board with solid oak frame                       |                      | 628 - Blacked oak                                 |
|                    | White glossy: MDF panel, lacquered               |                      | 631 – White glossy                                |
|                    | 1 cut out left                                   |                      |                                                   |
|                    | 2 push and pull full extension drawers           | Colours Feet         | 170 - White matt                                  |
| Weight             | 627, 631 – 57,5 kg                               |                      | 631 – White glossy                                |
|                    | 628 – 54,5 kg                                    |                      |                                                   |
| Accessories excl.  | Feet (2 pieces), white order no. 40607.4         |                      |                                                   |
|                    | Space saving siphon, order no. 89424.0           |                      |                                                   |