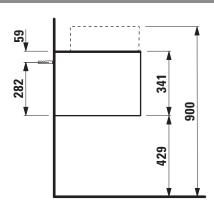

## Drawer element with ceramic top, with cut out and drilled tap hole 40541.5

| Order no.                | 40541.5 / 1 drawer                                                                                | Mounting acc. incl.  | Installation set for furniture, order no. 491114.0,                                                                                                                                     |
|--------------------------|---------------------------------------------------------------------------------------------------|----------------------|-----------------------------------------------------------------------------------------------------------------------------------------------------------------------------------------|
| Dimensions (WxHxD)       | 777 x 341 x 457 mm                                                                                | · ·                  | 49301.5                                                                                                                                                                                 |
| Matching for             | Washbasin bowl, order no. 81234.0, 81234.1, 81234.2, 81234.3                                      | Mounting information | The walls installed on must meet the requirements of the furniture in terms of weight and                                                                                               |
| Specification            | Body/Front – particle board, inside melamine dark grey on the outsides MDF panels 6 mm, lacquered |                      | the supplied fastening elements. If this cannot be guaranteed another method of installation needs to be chosen.                                                                        |
|                          | Top – ceramic stoneware with marble optic with 6 mm top 1 cut out 1 drilled tap hole              | Colours              | 140 - Gold / Nero marquina (ceramic top)<br>141 - Copper / Nero marquina (ceramic top)<br>142 - Titanium / Nero marquina (ceramic top)<br>143 - White matt / Nero marquina (ceramic top |
| Moight                   | 1 push and pull full extension drawer                                                             |                      |                                                                                                                                                                                         |
| Weight Accessories excl. | 31,5 kg Space saving siphon, order no. 89424.0                                                    |                      |                                                                                                                                                                                         |

## TECHNICAL DRAWINGS / S 1 : 20

LAUFEN