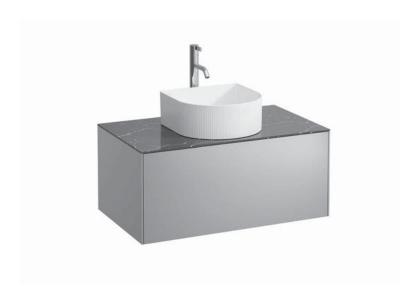

## Drawer element with ceramic top, with cut out and drilled tap hole 40541.5

| Order no.                | 40541.5 / 1 drawer                                                                                | Mounting acc. incl.  | Installation set for furniture, order no. 491114.0,                                                                                                                                     |
|--------------------------|---------------------------------------------------------------------------------------------------|----------------------|-----------------------------------------------------------------------------------------------------------------------------------------------------------------------------------------|
| Dimensions (WxHxD)       | 777 x 341 x 457 mm                                                                                | · ·                  | 49301.5                                                                                                                                                                                 |
| Matching for             | Washbasin bowl, order no. 81234.0, 81234.1, 81234.2, 81234.3                                      | Mounting information | The walls installed on must meet the requirements of the furniture in terms of weight and                                                                                               |
| Specification            | Body/Front – particle board, inside melamine dark grey on the outsides MDF panels 6 mm, lacquered |                      | the supplied fastening elements. If this cannot be guaranteed another method of installation needs to be chosen.                                                                        |
|                          | Top – ceramic stoneware with marble optic with 6 mm top 1 cut out 1 drilled tap hole              | Colours              | 140 - Gold / Nero marquina (ceramic top)<br>141 - Copper / Nero marquina (ceramic top)<br>142 - Titanium / Nero marquina (ceramic top)<br>143 - White matt / Nero marquina (ceramic top |
| Moight                   | 1 push and pull full extension drawer                                                             |                      |                                                                                                                                                                                         |
| Weight Accessories excl. | 31,5 kg Space saving siphon, order no. 89424.0                                                    |                      |                                                                                                                                                                                         |