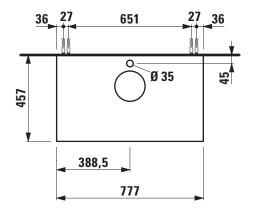

## Drawer element with ceramic top, with cut out and drilled tap hole 40541.5

| Order no.                | 40541.5 / 1 drawer                                                                                | Mounting acc. incl.  | Installation set for furniture, order no. 491114.0,                                                                                                                                     |
|--------------------------|---------------------------------------------------------------------------------------------------|----------------------|-----------------------------------------------------------------------------------------------------------------------------------------------------------------------------------------|
| Dimensions (WxHxD)       | 777 x 341 x 457 mm                                                                                | · ·                  | 49301.5                                                                                                                                                                                 |
| Matching for             | Washbasin bowl, order no. 81234.0, 81234.1, 81234.2, 81234.3                                      | Mounting information | The walls installed on must meet the requirements of the furniture in terms of weight and                                                                                               |
| Specification            | Body/Front – particle board, inside melamine dark grey on the outsides MDF panels 6 mm, lacquered |                      | the supplied fastening elements. If this cannot be guaranteed another method of installation needs to be chosen.                                                                        |
|                          | Top – ceramic stoneware with marble optic with 6 mm top 1 cut out 1 drilled tap hole              | Colours              | 140 - Gold / Nero marquina (ceramic top)<br>141 - Copper / Nero marquina (ceramic top)<br>142 - Titanium / Nero marquina (ceramic top)<br>143 - White matt / Nero marquina (ceramic top |
| Moight                   | 1 push and pull full extension drawer                                                             |                      |                                                                                                                                                                                         |
| Weight Accessories excl. | 31,5 kg Space saving siphon, order no. 89424.0                                                    |                      |                                                                                                                                                                                         |

## TECHNICAL DRAWINGS / S 1 : 20

LAUFEN