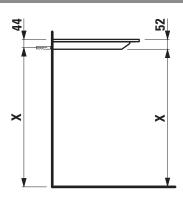

## TECHNICAL DRAWINGS / S 1 : 20

49052.4

X =The exact hight must be set during installation.

LAUFEN