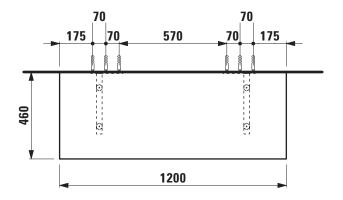

## **KARTELL BY LAUFEN FURNITURE**

Washtop without 40772.0

| TECHNICAL DA        | .TA                                       |                      |                                                 |
|---------------------|-------------------------------------------|----------------------|-------------------------------------------------|
| Order no.           | 40772.0 / without cut out                 | Mounting information | The walls installed on must meet the require-   |
| Dimensions (WxHxD)  | 1200 x 52 x 460 mm                        | _                    | ments of the furniture in terms of weight and   |
| Specification       | Body - Mineral marble                     |                      | the supplied fastening elements. If this cannot |
|                     | without cut out                           |                      | be guaranteed another method of installation    |
|                     | with 2 mounting brackets                  |                      | needs to be chosen.                             |
|                     | max. load 150 kg                          | Colours              | 631 - Mineral marble, White glossy              |
| Weight              | 25,0 kg                                   |                      |                                                 |
| Mounting acc. incl. | Installation set, order no. 49052.2       | _                    |                                                 |
|                     | and mounting brackets, order no. 49052.3, |                      |                                                 |