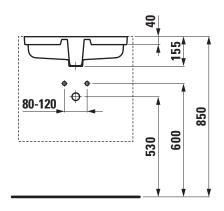

ons            | 545 x 360 mm                      |
| Inside dimensions     |                                   |
| of the basin          | 490 x 310 mm                      |
| Specification         | Charge 109 – without tap hole     |
| Special specification | Charge 155 – glazed outer surface |
| Weight                | 8,0 kg                            |
| Mounting acc. incl.   | Mounting set, order no. 89296.3   |
| Colours               | see colour table                  |

## **SPECIFICATION TEXT**

Built in basin not grinded LIVING CITY, sanitary ceramic dimensions 545 x 360 mm, angular without tap hole, overflow in front Special feature: overflow channel glazed Further options / accessories: glazed outer surface, furniture Order no. 81243.0

## TECHNICAL DRAWINGS / S 1 : 20