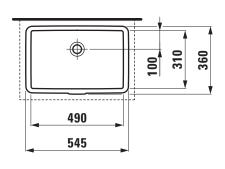

## Built in basin not grinded 81243.0

| TECHNICAL DATA        |                                   |
|-----------------------|-----------------------------------|
| Order no.             | 81243.0                           |
| Dimensions            | 545 x 360 mm                      |
| Inside dimensions     |                                   |
| of the basin          | 490 x 310 mm                      |
| Specification         | Charge 109 – without tap hole     |
| Special specification | Charge 155 – glazed outer surface |
| Weight                | 8,0 kg                            |
| Mounting acc. incl.   | Mounting set, order no. 89296.3   |
| Colours               | see colour table                  |

## **SPECIFICATION TEXT**

Built in basin not grinded LIVING CITY, sanitary ceramic dimensions 545 x 360 mm, angular without tap hole, overflow in front Special feature: overflow channel glazed Further options / accessories: glazed outer surface, furniture Order no. 81243.0

## TECHNICAL DRAWINGS / S 1 : 20