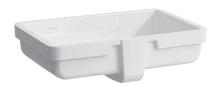

## Built in basin not grinded 81243.0

| TECHNICAL DATA        |                                   |
|-----------------------|-----------------------------------|
| Order no.             | 81243.0                           |
| Dimensions            | 545 x 360 mm                      |
| Inside dimensions     |                                   |
| of the basin          | 490 x 310 mm                      |
| Specification         | Charge 109 – without tap hole     |
| Special specification | Charge 155 – glazed outer surface |
| Weight                | 8,0 kg                            |
| Mounting acc. incl.   | Mounting set, order no. 89296.3   |
| Colours               | see colour table                  |

## **SPECIFICATION TEXT**

Built in basin not grinded LIVING CITY, sanitary ceramic dimensions 545 x 360 mm, angular without tap hole, overflow in front Special feature: overflow channel glazed Further options / accessories: glazed outer surface, furniture Order no. 81243.0