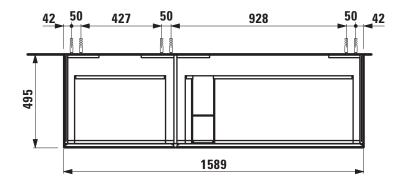

## PALOMBA COLLECTION FURNITURE

Vanity unit 40740.4 40742.4

| TECHNICAL DATA      |                                        |                      |                                                  |
|---------------------|----------------------------------------|----------------------|--------------------------------------------------|
| Order no.           | 40740.4 / 4 drawers                    | Mounting information | The walls installed on must meet the require-    |
|                     | 40742.4 / 4 drawers, 1 socket (EU)     |                      | ments of the furniture in terms of weight and    |
| Dimensions (WxHxD)  | 1585 x 575 x 495 mm                    |                      | the supplied fastening elements. If this cannot  |
| Matching for        | washbasin, order no. 81480.8           |                      | be guaranteed another method of installation     |
| Specification       | Body/Front - MDF board with PVC foil   |                      | needs to be chosen.                              |
|                     | Integrated handle in the front         |                      | 230V power supply required (only for vanity unit |
| Weight              | 62,0 kg                                | <del></del>          | with socket).                                    |
| Accessories excl.   | Drawer separations, order no. 49030.1  | Colours              | 220 – White                                      |
|                     | Space saving siphon, order no. 89424.0 |                      | 221 - Common pear light                          |
| Mounting acc. incl. | Installation set, order no. 49033.2    |                      | 222 - Cherry Vermont dark                        |
|                     |                                        |                      | 223 – Stone grey                                 |

## TECHNICAL DRAWINGS / S 1 : 20

LAUFEN