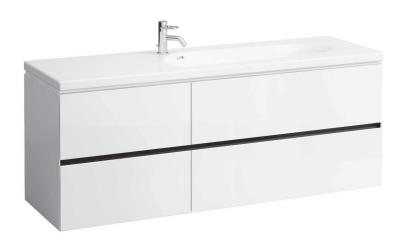

## PALOMBA COLLECTION FURNITURE

Vanity unit 40740.4 40742.4

| TECHNICAL DATA      |                                        |                      |                                                  |
|---------------------|----------------------------------------|----------------------|--------------------------------------------------|
| Order no.           | 40740.4 / 4 drawers                    | Mounting information | The walls installed on must meet the require-    |
|                     | 40742.4 / 4 drawers, 1 socket (EU)     |                      | ments of the furniture in terms of weight and    |
| Dimensions (WxHxD)  | 1585 x 575 x 495 mm                    |                      | the supplied fastening elements. If this cannot  |
| Matching for        | washbasin, order no. 81480.8           |                      | be guaranteed another method of installation     |
| Specification       | Body/Front - MDF board with PVC foil   |                      | needs to be chosen.                              |
|                     | Integrated handle in the front         |                      | 230V power supply required (only for vanity unit |
| Weight              | 62,0 kg                                | <del></del>          | with socket).                                    |
| Accessories excl.   | Drawer separations, order no. 49030.1  | Colours              | 220 – White                                      |
|                     | Space saving siphon, order no. 89424.0 |                      | 221 - Common pear light                          |
| Mounting acc. incl. | Installation set, order no. 49033.2    |                      | 222 - Cherry Vermont dark                        |
|                     |                                        |                      | 223 – Stone grey                                 |