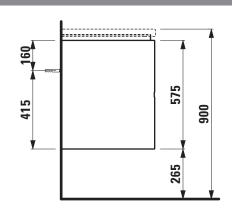

## PALOMBA COLLECTION FURNITURE

Vanity unit 40740.4 40742.4

| TECHNICAL DATA      |                                        |                      |                                                  |
|---------------------|----------------------------------------|----------------------|--------------------------------------------------|
| Order no.           | 40740.4 / 4 drawers                    | Mounting information | The walls installed on must meet the require-    |
|                     | 40742.4 / 4 drawers, 1 socket (EU)     |                      | ments of the furniture in terms of weight and    |
| Dimensions (WxHxD)  | 1585 x 575 x 495 mm                    |                      | the supplied fastening elements. If this cannot  |
| Matching for        | washbasin, order no. 81480.8           |                      | be guaranteed another method of installation     |
| Specification       | Body/Front - MDF board with PVC foil   |                      | needs to be chosen.                              |
|                     | Integrated handle in the front         |                      | 230V power supply required (only for vanity unit |
| Weight              | 62,0 kg                                | <del></del>          | with socket).                                    |
| Accessories excl.   | Drawer separations, order no. 49030.1  | Colours              | 220 – White                                      |
|                     | Space saving siphon, order no. 89424.0 |                      | 221 - Common pear light                          |
| Mounting acc. incl. | Installation set, order no. 49033.2    |                      | 222 - Cherry Vermont dark                        |
|                     |                                        |                      | 223 – Stone grey                                 |

## TECHNICAL DRAWINGS / S 1 : 20

LAUFEN