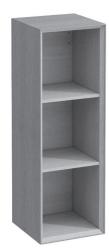

## Open shelf element 40917.0

| TECHNICAL DATA      |                                                   |                      |                                                 |
|---------------------|---------------------------------------------------|----------------------|-------------------------------------------------|
| Order no.           | 40917.0                                           | Mounting information | The walls installed on must meet the require-   |
| Dimensions (WxHxD)  | 300 x 900 x 300 mm                                |                      | ments of the furniture in terms of weight and   |
| Specification       | Body - lacquered surface veneer with              |                      | the supplied fastening elements. If this cannot |
|                     | solid wood edges                                  |                      | be guaranteed another method of installation    |
|                     | With hidden wall fixation                         |                      | needs to be chosen. For example with feet.      |
|                     | 2 fixed shelves                                   | Colours body         | 250 – Light oak                                 |
| Weight              | 11,0 kg                                           |                      | 251 – Dark oak                                  |
| Mounting acc. incl. | Installation set for furniture, order no. 49401.2 |                      |                                                 |
|                     |                                                   |                      |                                                 |