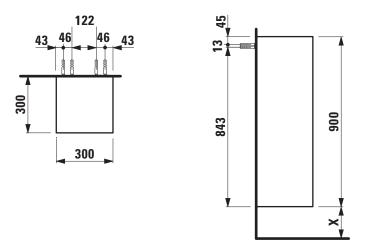

## TECHNICAL DRAWINGS / S 1 : 20

X = The exact hight must be set during installation.