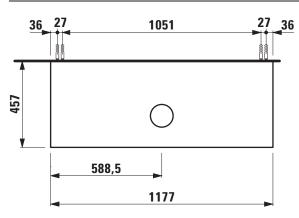

## Drawer element with cut out 40602.1

| TECHNICAL DATA     |                                                                                                                                                                                                        |                      |                                                                                                                                                                                                                          |
|--------------------|--------------------------------------------------------------------------------------------------------------------------------------------------------------------------------------------------------|----------------------|--------------------------------------------------------------------------------------------------------------------------------------------------------------------------------------------------------------------------|
| Order no.          | 40602.1 / 1 drawer                                                                                                                                                                                     | Accessories excl.    | Space saving siphon, order no. 89424.0                                                                                                                                                                                   |
| Dimensions (WxHxD) | 1177 x 347 x 457 mm                                                                                                                                                                                    | Mounting acc. incl.  | Installation set for furniture, order no. 49114.0,                                                                                                                                                                       |
| Matching for       | Washbasin bowl, order no. 81285.2, 81285.3                                                                                                                                                             |                      | 49301.5                                                                                                                                                                                                                  |
| Specification      | Body – inside melamine dark grey particle board,<br>outside 6 mm MDF panels<br>Front – inside melamine dark grey<br>Traffic grey: MDF panel, lacquered matt<br>Blacked oak: oak veneer coated particle | Mounting information | The walls installed on must meet the require-<br>ments of the furniture in terms of weight and<br>the supplied fastening elements. If this cannot<br>be guaranteed another method of installation<br>needs to be chosen. |
|                    | board with solid oak frame<br>White glossy: MDF panel, lacquered<br>1 cut out<br>1 push and pull full extension drawer                                                                                 | Colours Body/Front/  | 627 – Traffic grey<br>628 – Blacked oak<br>631 – White glossy                                                                                                                                                            |
| Weight             | 627, 631 – 39,5 kg<br>628 – 38,5 kg                                                                                                                                                                    |                      |                                                                                                                                                                                                                          |

## TECHNICAL DRAWINGS / S 1 : 20