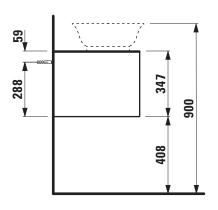

## Drawer element with cut out 40602.1

| TECHNICAL DATA     |                                                                                                                                                                                                        |                      |                                                                                                                                                                                                                          |
|--------------------|--------------------------------------------------------------------------------------------------------------------------------------------------------------------------------------------------------|----------------------|--------------------------------------------------------------------------------------------------------------------------------------------------------------------------------------------------------------------------|
| Order no.          | 40602.1 / 1 drawer                                                                                                                                                                                     | Accessories excl.    | Space saving siphon, order no. 89424.0                                                                                                                                                                                   |
| Dimensions (WxHxD) | 1177 x 347 x 457 mm                                                                                                                                                                                    | Mounting acc. incl.  | Installation set for furniture, order no. 49114.0,                                                                                                                                                                       |
| Matching for       | Washbasin bowl, order no. 81285.2, 81285.3                                                                                                                                                             |                      | 49301.5                                                                                                                                                                                                                  |
| Specification      | Body – inside melamine dark grey particle board,<br>outside 6 mm MDF panels<br>Front – inside melamine dark grey<br>Traffic grey: MDF panel, lacquered matt<br>Blacked oak: oak veneer coated particle | Mounting information | The walls installed on must meet the require-<br>ments of the furniture in terms of weight and<br>the supplied fastening elements. If this cannot<br>be guaranteed another method of installation<br>needs to be chosen. |
|                    | board with solid oak frame<br>White glossy: MDF panel, lacquered<br>1 cut out<br>1 push and pull full extension drawer                                                                                 | Colours Body/Front/  | 627 – Traffic grey<br>628 – Blacked oak<br>631 – White glossy                                                                                                                                                            |
| Weight             | 627, 631 – 39,5 kg<br>628 – 38,5 kg                                                                                                                                                                    |                      |                                                                                                                                                                                                                          |

## TECHNICAL DRAWINGS / S 1 : 20