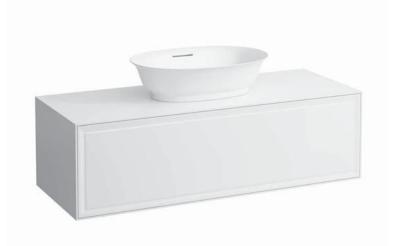

## Drawer element with cut out 40602.1

| TECHNICAL DATA     |                                                                                                                                                                                                        |                      |                                                                                                                                                                                                                          |
|--------------------|--------------------------------------------------------------------------------------------------------------------------------------------------------------------------------------------------------|----------------------|--------------------------------------------------------------------------------------------------------------------------------------------------------------------------------------------------------------------------|
| Order no.          | 40602.1 / 1 drawer                                                                                                                                                                                     | Accessories excl.    | Space saving siphon, order no. 89424.0                                                                                                                                                                                   |
| Dimensions (WxHxD) | 1177 x 347 x 457 mm                                                                                                                                                                                    | Mounting acc. incl.  | Installation set for furniture, order no. 49114.0,                                                                                                                                                                       |
| Matching for       | Washbasin bowl, order no. 81285.2, 81285.3                                                                                                                                                             |                      | 49301.5                                                                                                                                                                                                                  |
| Specification      | Body – inside melamine dark grey particle board,<br>outside 6 mm MDF panels<br>Front – inside melamine dark grey<br>Traffic grey: MDF panel, lacquered matt<br>Blacked oak: oak veneer coated particle | Mounting information | The walls installed on must meet the require-<br>ments of the furniture in terms of weight and<br>the supplied fastening elements. If this cannot<br>be guaranteed another method of installation<br>needs to be chosen. |
|                    | board with solid oak frame<br>White glossy: MDF panel, lacquered<br>1 cut out<br>1 push and pull full extension drawer                                                                                 | Colours Body/Front/  | 627 – Traffic grey<br>628 – Blacked oak<br>631 – White glossy                                                                                                                                                            |
| Weight             | 627, 631 – 39,5 kg<br>628 – 38,5 kg                                                                                                                                                                    |                      |                                                                                                                                                                                                                          |