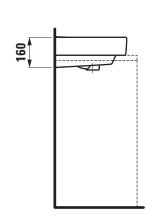

rder no. 89896.3                      |  |
|                       | Fixing set, order no. 89194.0                    |  |

| Mounting acc. excl. | Mounting set M10 x 140 mm, |
|---------------------|----------------------------|
|                     | order no. 89988.2          |
| Colours             | see colour table           |

## SPECIFICATION TEXT

Compact washbasin undersurface ground LAUFEN PRO, sanitary ceramic EN 31  $\,$ 

dimensions 550 x 380 mm, angular

1 centre tap hole

Special feature: overflow channel glazed

Further options / accessories: Surface refinement LCC (only white), 3 tap holes, without tap holes, without tap holes/overflow and open drain, 1 tap hole/without overflow and open drain, bathtubs, furniture Order no. 81795.8

## TECHNICAL DRAWINGS / S 1 : 20