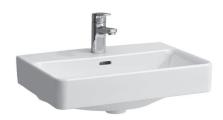

## Washbasin Compact undersurface ground 81795.8

| TECHNICAL DATA        |                                                  |  |
|-----------------------|--------------------------------------------------|--|
| Order no.             | 81795.8                                          |  |
| Certified to          | EN 31                                            |  |
| Dimensions            | 550 x 380 mm                                     |  |
| Inside dimensions     |                                                  |  |
| of the basin          | 500 x 225 mm                                     |  |
| Specification         | Always to be fixed to the wall.                  |  |
|                       | Charge 104 – 1 centre tap hole                   |  |
| Special specification | Charge 108 – 3 tap holes                         |  |
|                       | Charge 109 – without tap hole                    |  |
|                       | Charge 142 - without tap hole, without overflow  |  |
|                       | and without open drain                           |  |
|                       | Charge 156 – 1 centre tap hole, without overflow |  |
|                       | and without open drain                           |  |
| Weight                | 12,0                                             |  |
| Mounting acc. incl.   | Template, order no. 89896.3                      |  |
|                       | Fixing set, order no. 89194.0                    |  |

## SPECIFICATION TEXT

Compact washbasin undersurface ground LAUFEN PRO, sanitary ceramic EN 31  $\,$ 

dimensions 550 x 380 mm, angular

1 centre tap hole

Special feature: overflow channel glazed

Further options / accessories: Surface refinement LCC (only white), 3 tap holes, without tap holes, without tap holes/overflow and open drain, 1 tap hole/without overflow and open drain, bathtubs, furniture Order no. 81795.8