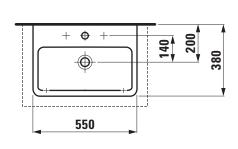

## Washbasin Compact undersurface ground 81795.8

| TECHNICAL DATA        |                                                  |  |
|-----------------------|--------------------------------------------------|--|
| Order no.             | 81795.8                                          |  |
| Certified to          | EN 31                                            |  |
| Dimensions            | 550 x 380 mm                                     |  |
| Inside dimensions     |                                                  |  |
| of the basin          | 500 x 225 mm                                     |  |
| Specification         | Always to be fixed to the wall.                  |  |
|                       | Charge 104 – 1 centre tap hole                   |  |
| Special specification | Charge 108 – 3 tap holes                         |  |
|                       | Charge 109 – without tap hole                    |  |
|                       | Charge 142 - without tap hole, without overflow  |  |
|                       | and without open drain                           |  |
|                       | Charge 156 – 1 centre tap hole, without overflow |  |
|                       | and without open drain                           |  |
| Weight                | 12,0                                             |  |
| Mounting acc. incl.   | Template, order no. 89896.3                      |  |
|                       | Fixing set, order no. 89194.0                    |  |

## TECHNICAL DRAWINGS / S 1 : 20