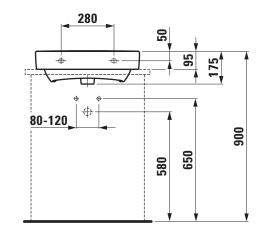

order no. 89896.3                      |  |
|                       | Fixing set, order no. 89194.0                    |  |

| Mounting acc. excl. | Mounting set M10 x 140 mm, |
|---------------------|----------------------------|
|                     | order no. 89988.2          |
| Colours             | see colour table           |

## SPECIFICATION TEXT

Compact washbasin undersurface ground LAUFEN PRO, sanitary ceramic EN 31  $\,$ 

dimensions 550 x 380 mm, angular

1 centre tap hole

Special feature: overflow channel glazed

Further options / accessories: Surface refinement LCC (only white), 3 tap holes, without tap holes, without tap holes/overflow and open drain, 1 tap hole/without overflow and open drain, bathtubs, furniture Order no. 81795.8

## TECHNICAL DRAWINGS / S 1 : 20