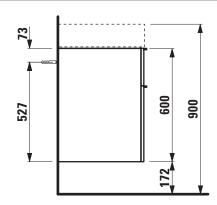

## **KARTELL BY LAUFEN FURNITURE**

**Vanity unit** 40755.2

| TECHNICAL DATA      |                                                   |                      |                                                 |
|---------------------|---------------------------------------------------|----------------------|-------------------------------------------------|
| Order no.           | 40755.2 / 2 drawers                               | Mounting information | The walls installed on must meet the require-   |
| Dimensions (WxHxD)  | 595 x 600 x 455 mm                                |                      | ments of the furniture in terms of weight and   |
| Matching for        | washbasin, order no. 81033.4                      |                      | the supplied fastening elements. If this cannot |
| Specification       | Body/Front – hand lacquered melamine coated       |                      | be guaranteed another method of installation    |
|                     | particle board with ABS edges,                    |                      | needs to be chosen. For example with feet.      |
|                     | inside melamine white                             | Colours Body/Front   | 631 – White glossy                              |
|                     | handle bars on the top of the drawers             |                      | 633 - Black glossy                              |
| Weight              | 29,0 kg                                           |                      | 634 - Grey matt                                 |
| Accessories excl.   | Feet (2 pieces), chromed, order no. 40762.0       |                      | 635 - Orange glossy                             |
|                     | Towel rail, chromed, order no. 49095.1, 49095.2   |                      |                                                 |
|                     | Space saving siphon, order no. 89424.0            | Colours Handle       | Black for black and orange furniture            |
| Mounting acc. incl. | Installation set for furniture, order no. 49114.0 |                      | Chrome for all other furniture colours          |

## TECHNICAL DRAWINGS / S 1 : 20

LAUFEN