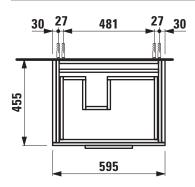

## **KARTELL BY LAUFEN FURNITURE**

**Vanity unit** 40755.2

| TECHNICAL DATA      |                                                   |                      |                                                 |
|---------------------|---------------------------------------------------|----------------------|-------------------------------------------------|
| Order no.           | 40755.2 / 2 drawers                               | Mounting information | The walls installed on must meet the require-   |
| Dimensions (WxHxD)  | 595 x 600 x 455 mm                                |                      | ments of the furniture in terms of weight and   |
| Matching for        | washbasin, order no. 81033.4                      |                      | the supplied fastening elements. If this cannot |
| Specification       | Body/Front – hand lacquered melamine coated       |                      | be guaranteed another method of installation    |
|                     | particle board with ABS edges,                    |                      | needs to be chosen. For example with feet.      |
|                     | inside melamine white                             | Colours Body/Front   | 631 – White glossy                              |
|                     | handle bars on the top of the drawers             |                      | 633 - Black glossy                              |
| Weight              | 29,0 kg                                           |                      | 634 - Grey matt                                 |
| Accessories excl.   | Feet (2 pieces), chromed, order no. 40762.0       |                      | 635 - Orange glossy                             |
|                     | Towel rail, chromed, order no. 49095.1, 49095.2   |                      |                                                 |
|                     | Space saving siphon, order no. 89424.0            | Colours Handle       | Black for black and orange furniture            |
| Mounting acc. incl. | Installation set for furniture, order no. 49114.0 |                      | Chrome for all other furniture colours          |

## TECHNICAL DRAWINGS / S 1 : 20

LAUFEN