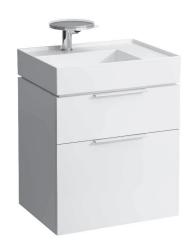

## **KARTELL BY LAUFEN FURNITURE**

**Vanity unit** 40755.2

| TECHNICAL DATA      |                                                   |                      |                                                 |
|---------------------|---------------------------------------------------|----------------------|-------------------------------------------------|
| Order no.           | 40755.2 / 2 drawers                               | Mounting information | The walls installed on must meet the require-   |
| Dimensions (WxHxD)  | 595 x 600 x 455 mm                                |                      | ments of the furniture in terms of weight and   |
| Matching for        | washbasin, order no. 81033.4                      |                      | the supplied fastening elements. If this cannot |
| Specification       | Body/Front – hand lacquered melamine coated       |                      | be guaranteed another method of installation    |
|                     | particle board with ABS edges,                    |                      | needs to be chosen. For example with feet.      |
|                     | inside melamine white                             | Colours Body/Front   | 631 – White glossy                              |
|                     | handle bars on the top of the drawers             |                      | 633 - Black glossy                              |
| Weight              | 29,0 kg                                           |                      | 634 - Grey matt                                 |
| Accessories excl.   | Feet (2 pieces), chromed, order no. 40762.0       |                      | 635 - Orange glossy                             |
|                     | Towel rail, chromed, order no. 49095.1, 49095.2   |                      |                                                 |
|                     | Space saving siphon, order no. 89424.0            | Colours Handle       | Black for black and orange furniture            |
| Mounting acc. incl. | Installation set for furniture, order no. 49114.0 |                      | Chrome for all other furniture colours          |