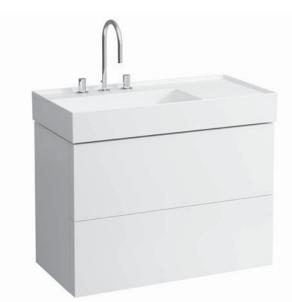

## Vanity unit 40761.8

| TECHNICAL DATA     |                                                   |                      |                                                    |
|--------------------|---------------------------------------------------|----------------------|----------------------------------------------------|
| Order no.          | 40761.8 / 2 drawers                               | Mounting acc. incl.  | Installation set for furniture, order no. 49301.5, |
| Dimensions (WxHxD) | 880 x 600 x 450 mm                                |                      | 49610.3                                            |
| Matching for       | washbasin shelf right, order no. 81033.8          | Mounting information | The walls installed on must meet the require-      |
| Specification      | Body/Front – MDF board with lack laminate         |                      | ments of the furniture in terms of weight and      |
|                    | with ABS edges,                                   |                      | the supplied fastening elements. If this cannot    |
|                    | inside melamine white                             |                      | be guaranteed another method of installation       |
|                    | 2 push and pull full extension drawers            |                      | needs to be chosen. For example with feet.         |
|                    | (soft-close mechanism), incl. organiser           | Colours Body/Front   | 640 – White matt                                   |
| Weight             | 42,5 kg                                           |                      | 641 – Pebble grey matt                             |
| Accessories incl.  | Drawer organizer, U-shaped, order no. 49611.3     |                      | 642 – Slate grey matt                              |
| Accessories excl.  | Feet (2 pieces), anodized aluminium,              |                      |                                                    |
|                    | order no. 40766.0                                 |                      |                                                    |
|                    | Towel rail, anodized aluminium, order no. 49095.1 |                      |                                                    |
|                    | Space saving siphon, order no. 89424.0            |                      |                                                    |