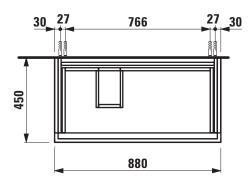

## Vanity unit 40761.8

| TECHNICAL DATA     |                                                   |                      |                                                    |
|--------------------|---------------------------------------------------|----------------------|----------------------------------------------------|
| Order no.          | 40761.8 / 2 drawers                               | Mounting acc. incl.  | Installation set for furniture, order no. 49301.5, |
| Dimensions (WxHxD) | 880 x 600 x 450 mm                                |                      | 49610.3                                            |
| Matching for       | washbasin shelf right, order no. 81033.8          | Mounting information | The walls installed on must meet the require-      |
| Specification      | Body/Front – MDF board with lack laminate         |                      | ments of the furniture in terms of weight and      |
|                    | with ABS edges,                                   |                      | the supplied fastening elements. If this cannot    |
|                    | inside melamine white                             |                      | be guaranteed another method of installation       |
|                    | 2 push and pull full extension drawers            |                      | needs to be chosen. For example with feet.         |
|                    | (soft-close mechanism), incl. organiser           | Colours Body/Front   | 640 – White matt                                   |
| Weight             | 42,5 kg                                           |                      | 641 – Pebble grey matt                             |
| Accessories incl.  | Drawer organizer, U-shaped, order no. 49611.3     |                      | 642 – Slate grey matt                              |
| Accessories excl.  | Feet (2 pieces), anodized aluminium,              |                      |                                                    |
|                    | order no. 40766.0                                 |                      |                                                    |
|                    | Towel rail, anodized aluminium, order no. 49095.1 |                      |                                                    |
|                    | Space saving siphon, order no. 89424.0            |                      |                                                    |

## TECHNICAL DRAWINGS / S 1 : 20