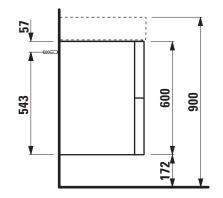

## Vanity unit 40761.8

| TECHNICAL DATA     |                                                   |                      |                                                    |
|--------------------|---------------------------------------------------|----------------------|----------------------------------------------------|
| Order no.          | 40761.8 / 2 drawers                               | Mounting acc. incl.  | Installation set for furniture, order no. 49301.5, |
| Dimensions (WxHxD) | 880 x 600 x 450 mm                                |                      | 49610.3                                            |
| Matching for       | washbasin shelf right, order no. 81033.8          | Mounting information | The walls installed on must meet the require-      |
| Specification      | Body/Front – MDF board with lack laminate         |                      | ments of the furniture in terms of weight and      |
|                    | with ABS edges,                                   |                      | the supplied fastening elements. If this cannot    |
|                    | inside melamine white                             |                      | be guaranteed another method of installation       |
|                    | 2 push and pull full extension drawers            |                      | needs to be chosen. For example with feet.         |
|                    | (soft-close mechanism), incl. organiser           | Colours Body/Front   | 640 – White matt                                   |
| Weight             | 42,5 kg                                           |                      | 641 – Pebble grey matt                             |
| Accessories incl.  | Drawer organizer, U-shaped, order no. 49611.3     |                      | 642 – Slate grey matt                              |
| Accessories excl.  | Feet (2 pieces), anodized aluminium,              |                      |                                                    |
|                    | order no. 40766.0                                 |                      |                                                    |
|                    | Towel rail, anodized aluminium, order no. 49095.1 |                      |                                                    |
|                    | Space saving siphon, order no. 89424.0            |                      |                                                    |

## TECHNICAL DRAWINGS / S 1 : 20