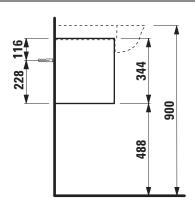

## THE NEW CLASSIC FURNITURE

Vanity unit 40604.1

| TECHNICAL DATA     |                                                  |                      |                                                    |
|--------------------|--------------------------------------------------|----------------------|----------------------------------------------------|
| Order no.          | 40604.1 / 1 drawer                               | Mounting acc. incl.  | Installation set for furniture, order no. 49114.0, |
| Dimensions (WxHxD) | 776 x 344 x 316 mm                               |                      | 49301.5                                            |
| Matching for       | Vanity washbasin, order no. 81385.5              | Mounting information | The walls installed on must meet the require-      |
| Specification      | Body - inside melamine dark grey particle board, |                      | ments of the furniture in terms of weight and      |
|                    | outside 6 mm MDF panels                          |                      | the supplied fastening elements. If this cannot    |
|                    | Front - inside melamine dark grey                |                      | be guaranteed another method of installation       |
|                    | Traffic grey: MDF panel, lacquered matt          |                      | needs to be chosen.                                |
|                    | Blacked oak: oak veneer coated particle          | Colours Body/Front/  | 627 - Traffic grey                                 |
|                    | board with solid oak frame                       |                      | 628 - Blacked oak                                  |
|                    | White glossy: MDF panel, lacquered               |                      | 631 – White glossy                                 |
|                    | 1 push and pull full extension drawer            |                      |                                                    |
| Weight             | 15,0 kg                                          |                      |                                                    |
| Accessories excl.  | Space saving siphon, order no. 89424.0           |                      |                                                    |

## TECHNICAL DRAWINGS / S 1 : 20

LAUFEN