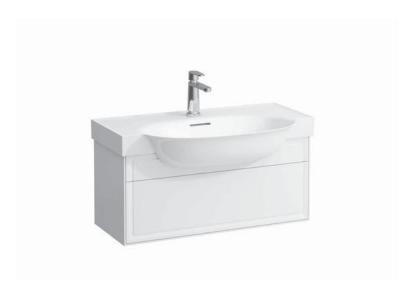

## THE NEW CLASSIC FURNITURE

Vanity unit 40604.1

| TECHNICAL DATA     |                                                  |                      |                                                    |
|--------------------|--------------------------------------------------|----------------------|----------------------------------------------------|
| Order no.          | 40604.1 / 1 drawer                               | Mounting acc. incl.  | Installation set for furniture, order no. 49114.0, |
| Dimensions (WxHxD) | 776 x 344 x 316 mm                               |                      | 49301.5                                            |
| Matching for       | Vanity washbasin, order no. 81385.5              | Mounting information | The walls installed on must meet the require-      |
| Specification      | Body - inside melamine dark grey particle board, |                      | ments of the furniture in terms of weight and      |
|                    | outside 6 mm MDF panels                          |                      | the supplied fastening elements. If this cannot    |
|                    | Front - inside melamine dark grey                |                      | be guaranteed another method of installation       |
|                    | Traffic grey: MDF panel, lacquered matt          |                      | needs to be chosen.                                |
|                    | Blacked oak: oak veneer coated particle          | Colours Body/Front/  | 627 - Traffic grey                                 |
|                    | board with solid oak frame                       |                      | 628 - Blacked oak                                  |
|                    | White glossy: MDF panel, lacquered               |                      | 631 – White glossy                                 |
|                    | 1 push and pull full extension drawer            |                      |                                                    |
| Weight             | 15,0 kg                                          |                      |                                                    |
| Accessories excl.  | Space saving siphon, order no. 89424.0           |                      |                                                    |