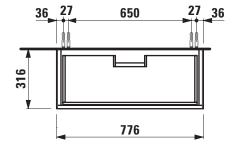

## THE NEW CLASSIC FURNITURE

Vanity unit 40604.1

| TECHNICAL DATA     |                                                  |                      |                                                    |
|--------------------|--------------------------------------------------|----------------------|----------------------------------------------------|
| Order no.          | 40604.1 / 1 drawer                               | Mounting acc. incl.  | Installation set for furniture, order no. 49114.0, |
| Dimensions (WxHxD) | 776 x 344 x 316 mm                               |                      | 49301.5                                            |
| Matching for       | Vanity washbasin, order no. 81385.5              | Mounting information | The walls installed on must meet the require-      |
| Specification      | Body - inside melamine dark grey particle board, |                      | ments of the furniture in terms of weight and      |
|                    | outside 6 mm MDF panels                          |                      | the supplied fastening elements. If this cannot    |
|                    | Front - inside melamine dark grey                |                      | be guaranteed another method of installation       |
|                    | Traffic grey: MDF panel, lacquered matt          |                      | needs to be chosen.                                |
|                    | Blacked oak: oak veneer coated particle          | Colours Body/Front/  | 627 - Traffic grey                                 |
|                    | board with solid oak frame                       |                      | 628 - Blacked oak                                  |
|                    | White glossy: MDF panel, lacquered               |                      | 631 – White glossy                                 |
|                    | 1 push and pull full extension drawer            |                      |                                                    |
| Weight             | 15,0 kg                                          |                      |                                                    |
| Accessories excl.  | Space saving siphon, order no. 89424.0           |                      |                                                    |

## TECHNICAL DRAWINGS / S 1 : 20

LAUFEN