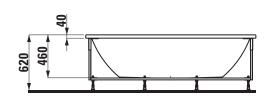

## Bathtub fitted version 23295.1

| Order no.             | 23295.1                                            | Weight              | Charge 000, 615 - 40,6 kg                      |
|-----------------------|----------------------------------------------------|---------------------|------------------------------------------------|
| Certified to          | EN 14516 (EN 198), EN 232, EN 12764                | 9                   | Charge 605, 635-695 – 58,0 kg                  |
| Dimensions            | 1800 x 800 mm                                      | Mounting acc. incl. | Charge 605, 635-695 – waste and overflow,      |
| Depth                 | 460 mm                                             |                     | chromed                                        |
| Use capacity          | 225 litre (total: 295 litre)                       | Mounting acc. excl. | Charge 000, 615 - waste and overflow, chromed  |
| Specification         | Bathtub made of sanitary acrylic of 4-5 mm         |                     | order no. 29511.0                              |
|                       | Fitted version, without panel                      |                     | Charge 000, 615 - combined water inlet and     |
|                       | With aluminium frame and standard wall fixing      |                     | overflow, chromed, order no. 29511.1           |
|                       | elements                                           |                     | Charge 605, 635-695 - combined water inlet and |
|                       | Charge 000 - without whirl system, without         |                     | overflow, chromed, order no. 29511.2           |
|                       | waste and overflow                                 |                     | Exclusive anchors and strip clamps             |
| Special specification | Bathtub without whirl system, with sensor control: |                     | order no. 29553.7                              |
|                       | Charge 615 – bathtub with LED light, without       |                     | Noise control band, order no. 29555.1          |
|                       | waste and overflow                                 | Colours             | 000 – White                                    |
|                       | Bathtub with whirl system, with sensor control:    |                     |                                                |
|                       | Charge 605 - Whirlpool with air massage            |                     |                                                |
|                       | Charge 635 – Whirlpool with hydro massage          |                     |                                                |
|                       | Charge 645 - Whirlpool with air and hydro          |                     |                                                |
|                       | massage                                            |                     |                                                |
|                       | Charge 675 - Whirlpool with air and hydro          |                     |                                                |
|                       | massage and LED light                              |                     |                                                |
|                       | Charge 695 - Whirlpool with air and hydro          |                     |                                                |
|                       | massage, disinfection system and LED light         |                     |                                                |

## TECHNICAL DRAWINGS / S 1:40