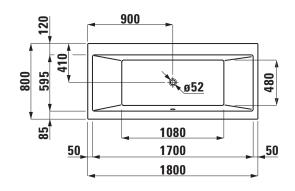

## Bathtub fitted version 23295.1

| Order no.             | 23295.1                                            | Weight              | Charge 000, 615 - 40,6 kg                      |
|-----------------------|----------------------------------------------------|---------------------|------------------------------------------------|
| Certified to          | EN 14516 (EN 198), EN 232, EN 12764                | 9                   | Charge 605, 635-695 – 58,0 kg                  |
| Dimensions            | 1800 x 800 mm                                      | Mounting acc. incl. | Charge 605, 635-695 – waste and overflow,      |
| Depth                 | 460 mm                                             |                     | chromed                                        |
| Use capacity          | 225 litre (total: 295 litre)                       | Mounting acc. excl. | Charge 000, 615 - waste and overflow, chromed  |
| Specification         | Bathtub made of sanitary acrylic of 4-5 mm         |                     | order no. 29511.0                              |
|                       | Fitted version, without panel                      |                     | Charge 000, 615 - combined water inlet and     |
|                       | With aluminium frame and standard wall fixing      |                     | overflow, chromed, order no. 29511.1           |
|                       | elements                                           |                     | Charge 605, 635-695 - combined water inlet and |
|                       | Charge 000 - without whirl system, without         |                     | overflow, chromed, order no. 29511.2           |
|                       | waste and overflow                                 |                     | Exclusive anchors and strip clamps             |
| Special specification | Bathtub without whirl system, with sensor control: |                     | order no. 29553.7                              |
|                       | Charge 615 – bathtub with LED light, without       |                     | Noise control band, order no. 29555.1          |
|                       | waste and overflow                                 | Colours             | 000 – White                                    |
|                       | Bathtub with whirl system, with sensor control:    |                     |                                                |
|                       | Charge 605 - Whirlpool with air massage            |                     |                                                |
|                       | Charge 635 – Whirlpool with hydro massage          |                     |                                                |
|                       | Charge 645 - Whirlpool with air and hydro          |                     |                                                |
|                       | massage                                            |                     |                                                |
|                       | Charge 675 - Whirlpool with air and hydro          |                     |                                                |
|                       | massage and LED light                              |                     |                                                |
|                       | Charge 695 - Whirlpool with air and hydro          |                     |                                                |
|                       | massage, disinfection system and LED light         |                     |                                                |

## TECHNICAL DRAWINGS / S 1:40