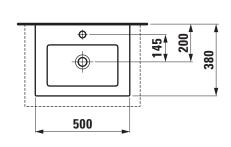

## Drop in basin, wall mounted 81543.5

| TECHNICAL DATA        |                                               |
|-----------------------|-----------------------------------------------|
| Order no.             | 81543.5                                       |
| Certified to          | EN 31                                         |
| Dimensions            | 500 x 380 mm                                  |
| Specification         | Always to be fixed to the wall.               |
|                       | Charge 104 - 1 centre tap hole, with overflow |
| Special specification | Charge 109 - without tap hole, with overflow  |
| Weight                | 10,0                                          |
| Mounting acc. incl.   | Template, order no. 89843.9                   |
| Mounting acc. excl.   | Mounting set M10 x 140 mm, order no. 89988.2  |
| Colours               | see colour table                              |

## **SPECIFICATION TEXT**

Drop in basin wall mounted Laufen-LIVING SQUARE, sanitary ceramic

dimensions 500 x 380 mm, angular

1 centre tap hole

Special feature: overflow channel glazed

Further options / accessories: without tap hole, with or without overflow

## TECHNICAL DRAWINGS / S 1 : 20