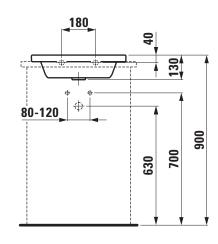

## Drop in basin, wall mounted 81543.5

| TECHNICAL DATA        |                                               |
|-----------------------|-----------------------------------------------|
| Order no.             | 81543.5                                       |
| Certified to          | EN 31                                         |
| Dimensions            | 500 x 380 mm                                  |
| Specification         | Always to be fixed to the wall.               |
|                       | Charge 104 - 1 centre tap hole, with overflow |
| Special specification | Charge 109 - without tap hole, with overflow  |
| Weight                | 10,0                                          |
| Mounting acc. incl.   | Template, order no. 89843.9                   |
| Mounting acc. excl.   | Mounting set M10 x 140 mm, order no. 89988.2  |
| Colours               | see colour table                              |

## TECHNICAL DRAWINGS / S 1 : 20