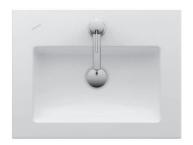

## **SPECIFICATION TEXT**

Drop in basin wall mounted Laufen-LIVING SQUARE, sanitary ceramic

dimensions 500 x 380 mm, angular

1 centre tap hole

Special feature: overflow channel glazed

Further options / accessories: without tap hole, with or without overflow