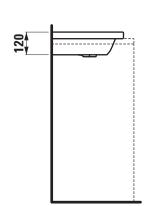

## Drop in basin, wall mounted 81543.5

| TECHNICAL DATA        |                                               |
|-----------------------|-----------------------------------------------|
| Order no.             | 81543.5                                       |
| Certified to          | EN 31                                         |
| Dimensions            | 500 x 380 mm                                  |
| Specification         | Always to be fixed to the wall.               |
|                       | Charge 104 - 1 centre tap hole, with overflow |
| Special specification | Charge 109 - without tap hole, with overflow  |
| Weight                | 10,0                                          |
| Mounting acc. incl.   | Template, order no. 89843.9                   |
| Mounting acc. excl.   | Mounting set M10 x 140 mm, order no. 89988.2  |
| Colours               | see colour table                              |

## TECHNICAL DRAWINGS / S 1 : 20