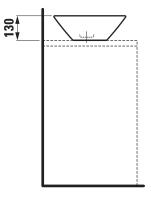

ays open, with        |
|                     | chrome-plated vertical cover, order no. 89543.9 |
|                     | valve without overflow always open, with        |
|                     | ceramic valve cover plate, order no. 89818.4    |
|                     | Siphon DN 32 chrome, order no. 89394.7          |
| Colours             | see colour table                                |
|                     |                                                 |

#### SPECIFICATION TEXT

Washbasin bowl Laufen-PALOMBA COLLECTION, sanitary ceramic EN 31 dimensions 520 x 380 mm, asymmetric without tap hole, without overflow Further options / accessories: Surface refinement LCC (only white), valve without overflow, bathtubs, furniture Order no. s1680.2

### TECHNICAL DRAWINGS / S 1 : 20