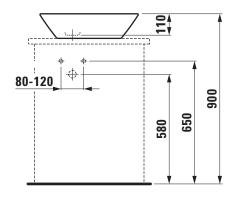

lways open, with        |
|                     | chrome-plated vertical cover, order no. 89543.9 |
|                     | valve without overflow always open, with        |
|                     | ceramic valve cover plate, order no. 89818.4    |
|                     | Siphon DN 32 chrome, order no. 89394.7          |
| Colours             | see colour table                                |
|                     |                                                 |

#### SPECIFICATION TEXT

Washbasin bowl Laufen-PALOMBA COLLECTION, sanitary ceramic EN 31 dimensions 520 x 380 mm, asymmetric without tap hole, without overflow Further options / accessories: Surface refinement LCC (only white), valve without overflow, bathtubs, furniture Order no. s1680.2

### TECHNICAL DRAWINGS / S 1 : 20