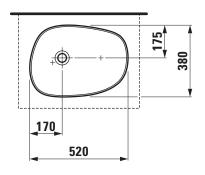

### TECHNICAL DATA

|                     | ••••                                            |
|---------------------|-------------------------------------------------|
| Order no.           | 81680.2                                         |
| Certified to        | EN 31                                           |
| Dimensions          | 520 x 380 mm                                    |
| Specification       | Charge 112 – without tap hole                   |
|                     | without overflow                                |
| Weight              | 7,0 kg                                          |
| Mounting acc. incl. | Template, order no. 89581.7                     |
|                     | Fixing set, order no. 89496.1                   |
| Mounting acc. excl. | valve without overflow always open, with        |
|                     | chrome-plated vertical cover, order no. 89543.9 |
|                     | valve without overflow always open, with        |
|                     | ceramic valve cover plate, order no. 89818.4    |
|                     | Siphon DN 32 chrome, order no. 89394.7          |
| Colours             | see colour table                                |
|                     |                                                 |

### TECHNICAL DRAWINGS / S 1 : 20