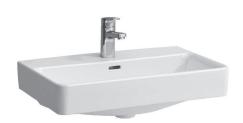

## Washbasin bowl Compact undersurface ground 81295.3

| TECHNICAL DA          | TA                                               |
|-----------------------|--------------------------------------------------|
| Order no.             | 81295.3                                          |
| Certified to          | EN 31                                            |
| Dimensions            | 600 x 380 mm                                     |
| Inside dimensions     |                                                  |
| of the basin          | 540 x 225 mm                                     |
| Specification         | Charge 104 – 1 centre tap hole                   |
| Special specification | Charge 108 – 3 tap holes                         |
|                       | Charge 109 – without tap hole                    |
|                       | Charge 142 - without tap hole, without overflow  |
|                       | and without open drain                           |
|                       | Charge 156 - 1 centre tap hole, without overflow |
|                       | and without open drain                           |
| Weight                | 12,0 kg                                          |
| Mounting acc. incl.   | Template, order no. 89896.2                      |
|                       | Fixing set, order no. 89194.0                    |
| Mounting acc. excl.   | Siphon D40 chrome, order no. 89397.9             |
| Colours               | see colour table                                 |

## **SPECIFICATION TEXT**

Compact washbasin bowl undersurface ground LAUFEN PRO,

sanitary ceramic

EN 31

dimensions 600 x 380 mm, angular

1 centre tap hole

Special feature: overflow channel glazed

Further options / accessories: Surface refinement LCC (only white), 3 tap holes, without tap holes, without tap holes/overflow and open drain, 1 tap hole/without overflow and open drain, bathtubs, furniture