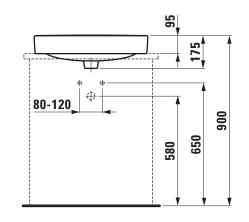

|
| Mounting acc. incl.   | Template, order no. 89896.2                      |
|                       | Fixing set, order no. 89194.0                    |
| Mounting acc. excl.   | Siphon D40 chrome, order no. 89397.9             |
| Colours               | see colour table                                 |

## **SPECIFICATION TEXT**

Compact washbasin bowl undersurface ground LAUFEN PRO,

sanitary ceramic

EN 31

dimensions 600 x 380 mm, angular

1 centre tap hole

Special feature: overflow channel glazed

Further options / accessories: Surface refinement LCC (only white), 3 tap holes, without tap holes, without tap holes/overflow and open drain, 1 tap hole/without overflow and open drain, bathtubs, furniture

Order no. 81295.3

## TECHNICAL DRAWINGS / S 1 : 20