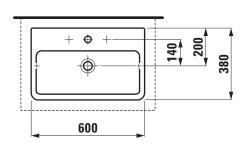

## Washbasin bowl Compact undersurface ground 81295.3

| TECHNICAL DA          | TA                                               |
|-----------------------|--------------------------------------------------|
| Order no.             | 81295.3                                          |
| Certified to          | EN 31                                            |
| Dimensions            | 600 x 380 mm                                     |
| Inside dimensions     |                                                  |
| of the basin          | 540 x 225 mm                                     |
| Specification         | Charge 104 – 1 centre tap hole                   |
| Special specification | Charge 108 – 3 tap holes                         |
|                       | Charge 109 – without tap hole                    |
|                       | Charge 142 - without tap hole, without overflow  |
|                       | and without open drain                           |
|                       | Charge 156 - 1 centre tap hole, without overflow |
|                       | and without open drain                           |
| Weight                | 12,0 kg                                          |
| Mounting acc. incl.   | Template, order no. 89896.2                      |
|                       | Fixing set, order no. 89194.0                    |
| Mounting acc. excl.   | Siphon D40 chrome, order no. 89397.9             |
| Colours               | see colour table                                 |

## TECHNICAL DRAWINGS / S 1 : 20