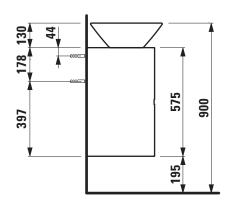

## PALOMBA COLLECTION FURNITURE

Vanity unit 40610.2 40611.2 40612.2

| TECHNICAL DA        | TA                                     |        |
|---------------------|----------------------------------------|--------|
| Order no.           | 40610.2 / 2 drawers                    | Mount  |
|                     | 40611.2 / 2 drawers, 1 socket (CH)     |        |
|                     | 40612.2 / 2 drawers, 1 socket (EU)     |        |
| Dimensions (WxHxD)  | 400 x 575 x 360 mm                     |        |
| Matching for        | washbasin, order no. 81680.2           |        |
| Specification       | Body/Front - MDF board with PVC foil   |        |
|                     | Integrated handle in the front         |        |
|                     | With cut out for washbasin             | Colour |
| Weight              | 22,5 kg                                |        |
| Accessories excl.   | Drawer separations, order no. 49030.1  |        |
|                     | Space saving siphon, order no. 89424.0 |        |
| Mounting acc. incl. | Installation set, order no. 49031.8    |        |

## TECHNICAL DRAWINGS / S 1 : 20

LAUFEN