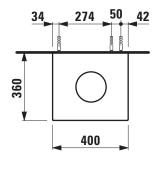

## PALOMBA COLLECTION FURNITURE

Vanity unit 40610.2 40611.2 40612.2

| TECHNICAL DA        | TA                                     |        |
|---------------------|----------------------------------------|--------|
| Order no.           | 40610.2 / 2 drawers                    | Mount  |
|                     | 40611.2 / 2 drawers, 1 socket (CH)     |        |
|                     | 40612.2 / 2 drawers, 1 socket (EU)     |        |
| Dimensions (WxHxD)  | 400 x 575 x 360 mm                     |        |
| Matching for        | washbasin, order no. 81680.2           |        |
| Specification       | Body/Front - MDF board with PVC foil   |        |
|                     | Integrated handle in the front         |        |
|                     | With cut out for washbasin             | Colour |
| Weight              | 22,5 kg                                |        |
| Accessories excl.   | Drawer separations, order no. 49030.1  |        |
|                     | Space saving siphon, order no. 89424.0 |        |
| Mounting acc. incl. | Installation set, order no. 49031.8    |        |

## TECHNICAL DRAWINGS / S 1 : 20

LAUFEN