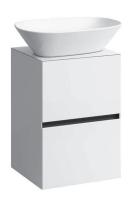

## PALOMBA COLLECTION FURNITURE

Vanity unit 40610.2 40611.2 40612.2

| TECHNICAL DA        | TA                                     |        |
|---------------------|----------------------------------------|--------|
| Order no.           | 40610.2 / 2 drawers                    | Mount  |
|                     | 40611.2 / 2 drawers, 1 socket (CH)     |        |
|                     | 40612.2 / 2 drawers, 1 socket (EU)     |        |
| Dimensions (WxHxD)  | 400 x 575 x 360 mm                     |        |
| Matching for        | washbasin, order no. 81680.2           |        |
| Specification       | Body/Front - MDF board with PVC foil   |        |
|                     | Integrated handle in the front         |        |
|                     | With cut out for washbasin             | Colour |
| Weight              | 22,5 kg                                |        |
| Accessories excl.   | Drawer separations, order no. 49030.1  |        |
|                     | Space saving siphon, order no. 89424.0 |        |
| Mounting acc. incl. | Installation set, order no. 49031.8    |        |