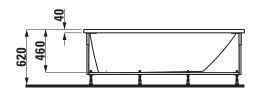

## **SET LAUFEN PRO**

Bathtub fitted version 23095.1

| TECHNICAL DATA        |                                                    |
|-----------------------|----------------------------------------------------|
| Order no.             | 23095.1                                            |
| Certified to          | EN 14516 (EN 198), EN 232, EN 12764                |
| Dimensions            | 1700 x 700 mm                                      |
| Depth                 | 460 mm                                             |
| Use capacity          | 160 litre (total: 230 litre)                       |
| Specification         | Bathtub made of sanitary acrylic of 4-5 mm         |
|                       | Fitted version, without panel                      |
|                       | With aluminium frame and standard wall fixing      |
|                       | elements                                           |
|                       | Charge 000 – without whirl system, without         |
|                       | waste and overflow                                 |
| Special specification | Bathtub without whirl system, with sensor control: |
|                       | Charge 615 – bathtub with LED light, without       |
|                       | waste and overflow                                 |
|                       | Bathtub with whirl system, with sensor control:    |
|                       | Charge 605 – Whirlpool with air massage            |
|                       | Charge 635 – Whirlpool with hydro massage          |
|                       | Charge 645 – Whirlpool with air and hydro          |
|                       | massage                                            |

## TECHNICAL DRAWINGS / S 1 : 40