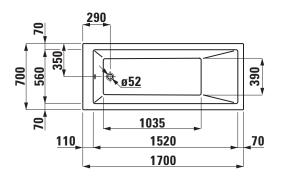

## **SET LAUFEN PRO**

Bathtub fitted version 23095.1

| TECHNICAL DATA        |                                                    |
|-----------------------|----------------------------------------------------|
| Order no.             | 23095.1                                            |
| Certified to          | EN 14516 (EN 198), EN 232, EN 12764                |
| Dimensions            | 1700 x 700 mm                                      |
| Depth                 | 460 mm                                             |
| Use capacity          | 160 litre (total: 230 litre)                       |
| Specification         | Bathtub made of sanitary acrylic of 4-5 mm         |
|                       | Fitted version, without panel                      |
|                       | With aluminium frame and standard wall fixing      |
|                       | elements                                           |
|                       | Charge 000 – without whirl system, without         |
|                       | waste and overflow                                 |
| Special specification | Bathtub without whirl system, with sensor control: |
|                       | Charge 615 – bathtub with LED light, without       |
|                       | waste and overflow                                 |
|                       | Bathtub with whirl system, with sensor control:    |
|                       | Charge 605 – Whirlpool with air massage            |
|                       | Charge 635 – Whirlpool with hydro massage          |
|                       | Charge 645 – Whirlpool with air and hydro          |
|                       | massage                                            |

## TECHNICAL DRAWINGS / S 1 : 40