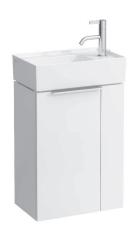

## **KARTELL BY LAUFEN FURNITURE**

**Vanity unit** 40751.2

| TECHNICAL DATA      |                                                   |                      |                                                 |
|---------------------|---------------------------------------------------|----------------------|-------------------------------------------------|
| Order no.           | 40751.2 / door hinge left                         | Mounting information | The walls installed on must meet the require-   |
| Dimensions (WxHxD)  | 446 x 600 x 273 mm                                |                      | ments of the furniture in terms of weight and   |
| Matching for        | washbasin, order no. 81533.4                      |                      | the supplied fastening elements. If this cannot |
| Specification       | Body/Front – hand lacquered melamine coated       |                      | be guaranteed another method of installation    |
|                     | particle board with ABS edges,                    |                      | needs to be chosen. For example with feet.      |
|                     | inside melamine white                             | Colours Body/Front   | 631 – White glossy                              |
|                     | handle bar at the top                             |                      | 633 - Black glossy                              |
|                     | 1 door                                            |                      | 634 - Grey matt                                 |
|                     | 1 internal glass shelf                            |                      | 635 - Orange glossy                             |
| Weight              | 12,5 kg                                           |                      |                                                 |
| Accessories excl.   | Feet (2 pieces), chromed, order no. 40762.0       | Colours Handle       | Black for black and orange furniture            |
|                     | Space saving siphon, order no. 89424.0            |                      | Chrome for all other furniture colours          |
| Mounting acc. incl. | Installation set for furniture, order no. 49114.0 |                      |                                                 |