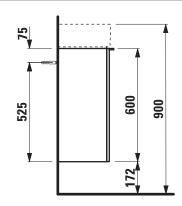

## **KARTELL BY LAUFEN FURNITURE**

**Vanity unit** 40751.2

| TECHNICAL DATA      |                                                   |                      |                                                 |
|---------------------|---------------------------------------------------|----------------------|-------------------------------------------------|
| Order no.           | 40751.2 / door hinge left                         | Mounting information | The walls installed on must meet the require-   |
| Dimensions (WxHxD)  | 446 x 600 x 273 mm                                |                      | ments of the furniture in terms of weight and   |
| Matching for        | washbasin, order no. 81533.4                      |                      | the supplied fastening elements. If this cannot |
| Specification       | Body/Front – hand lacquered melamine coated       |                      | be guaranteed another method of installation    |
|                     | particle board with ABS edges,                    |                      | needs to be chosen. For example with feet.      |
|                     | inside melamine white                             | Colours Body/Front   | 631 – White glossy                              |
|                     | handle bar at the top                             |                      | 633 - Black glossy                              |
|                     | 1 door                                            |                      | 634 - Grey matt                                 |
|                     | 1 internal glass shelf                            |                      | 635 - Orange glossy                             |
| Weight              | 12,5 kg                                           |                      |                                                 |
| Accessories excl.   | Feet (2 pieces), chromed, order no. 40762.0       | Colours Handle       | Black for black and orange furniture            |
|                     | Space saving siphon, order no. 89424.0            |                      | Chrome for all other furniture colours          |
| Mounting acc. incl. | Installation set for furniture, order no. 49114.0 |                      |                                                 |

## TECHNICAL DRAWINGS / S 1 : 20

LAUFEN