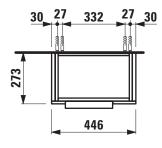

## **KARTELL BY LAUFEN FURNITURE**

**Vanity unit** 40751.2

| TECHNICAL DATA      |                                                   |                      |                                                 |
|---------------------|---------------------------------------------------|----------------------|-------------------------------------------------|
| Order no.           | 40751.2 / door hinge left                         | Mounting information | The walls installed on must meet the require-   |
| Dimensions (WxHxD)  | 446 x 600 x 273 mm                                |                      | ments of the furniture in terms of weight and   |
| Matching for        | washbasin, order no. 81533.4                      |                      | the supplied fastening elements. If this cannot |
| Specification       | Body/Front – hand lacquered melamine coated       |                      | be guaranteed another method of installation    |
|                     | particle board with ABS edges,                    |                      | needs to be chosen. For example with feet.      |
|                     | inside melamine white                             | Colours Body/Front   | 631 – White glossy                              |
|                     | handle bar at the top                             |                      | 633 - Black glossy                              |
|                     | 1 door                                            |                      | 634 - Grey matt                                 |
|                     | 1 internal glass shelf                            |                      | 635 - Orange glossy                             |
| Weight              | 12,5 kg                                           |                      |                                                 |
| Accessories excl.   | Feet (2 pieces), chromed, order no. 40762.0       | Colours Handle       | Black for black and orange furniture            |
|                     | Space saving siphon, order no. 89424.0            |                      | Chrome for all other furniture colours          |
| Mounting acc. incl. | Installation set for furniture, order no. 49114.0 |                      |                                                 |

## TECHNICAL DRAWINGS / S 1 : 20

LAUFEN