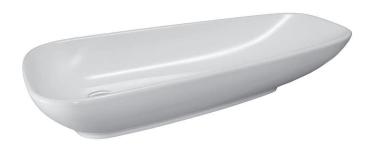

## **SET PALOMBA COLLECTION**

Washbasin bowl 81680.1

| TECHNICAL DATA      |                                                 |
|---------------------|-------------------------------------------------|
| Order no.           | 81680.1                                         |
| Certified to        | EN 31                                           |
| Dimensions          | 900 x 420 mm                                    |
| Specification       | Charge 112 – without tap hole                   |
|                     | without overflow                                |
| Weight              | 15,0 kg                                         |
| Mounting acc. incl. | Template, order no. 89793.3                     |
|                     | Fixing set, order no. 89194.0                   |
| Mounting acc. excl. | valve without overflow always open, with        |
|                     | chrome-plated vertical cover, order no. 89543.9 |
|                     | valve without overflow always open, with        |
|                     | ceramic valve cover plate, order no. 89818.4    |
|                     | Siphon DN 32 chrome, order no. 89394.7          |
| Colours             | see colour table                                |

## **SPECIFICATION TEXT**

Washbasin bowl Laufen-PALOMBA COLLECTION, sanitary ceramic EN 31

dimensions 900 x 420 mm, symmetric

without tap hole, without overflow

Further options / accessories: Surface refinement LCC (only white), valve without overflow, bathtubs, furniture