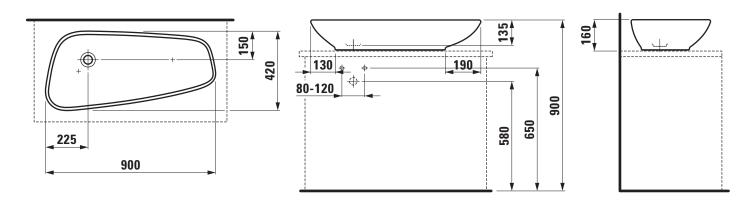

## TECHNICAL DRAWINGS / S 1 : 20

## **SET PALOMBA COLLECTION**

Washbasin bowl 81680.1

| TECHNICAL DATA      |                                                 |
|---------------------|-------------------------------------------------|
| Order no.           | 81680.1                                         |
| Certified to        | EN 31                                           |
| Dimensions          | 900 x 420 mm                                    |
| Specification       | Charge 112 – without tap hole                   |
|                     | without overflow                                |
| Weight              | 15,0 kg                                         |
| Mounting acc. incl. | Template, order no. 89793.3                     |
|                     | Fixing set, order no. 89194.0                   |
| Mounting acc. excl. | valve without overflow always open, with        |
|                     | chrome-plated vertical cover, order no. 89543.9 |
|                     | valve without overflow always open, with        |
|                     | ceramic valve cover plate, order no. 89818.4    |
|                     | Siphon DN 32 chrome, order no. 89394.7          |
| Colours             | see colour table                                |