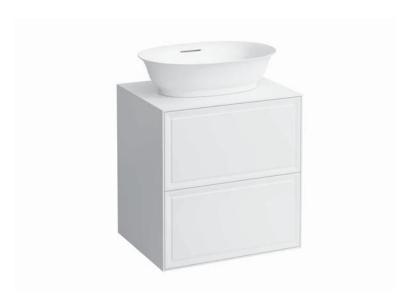

## Drawer element with cut out 40600.2

| TECHNICAL DATA     |                                                  |                      |                                                    |
|--------------------|--------------------------------------------------|----------------------|----------------------------------------------------|
| Order no.          | 40600.2 / 2 drawers                              | Mounting acc. incl.  | Installation set for furniture, order no. 49114.0, |
| Dimensions (WxHxD) | 577 x 600 x 457 mm                               |                      | 49301.5                                            |
| Matching for       | Washbasin bowl, order no. 81285.2, 81285.3       | Mounting information | The walls installed on must meet the require-      |
| Specification      | Body - inside melamine dark grey particle board, |                      | ments of the furniture in terms of weight and      |
|                    | outside 6 mm MDF panels                          |                      | the supplied fastening elements. If this cannot    |
|                    | Front – inside melamine dark grey                |                      | be guaranteed another method of installation       |
|                    | Traffic grey: MDF panel, lacquered matt          |                      | needs to be chosen. For example with feet.         |
|                    | Blacked oak: oak veneer coated particle          | Colours Body/Front/  | 627 - Traffic grey                                 |
|                    | board with solid oak frame                       |                      | 628 - Blacked oak                                  |
|                    | White glossy: MDF panel, lacquered               |                      | 631 – White glossy                                 |
|                    | 1 cut out                                        |                      |                                                    |
|                    | 2 push and pull full extension drawers           | Colours Feet         | 170 – White matt                                   |
| Weight             | 627, 631 – 35,0 kg                               |                      | 631 – White glossy                                 |
|                    | 628 – 34,0 kg                                    |                      |                                                    |
| Accessories excl.  | Feet (2 pieces), white order no. 40607.4         |                      |                                                    |
|                    | Space saving siphon, order no. 89424.0           |                      |                                                    |