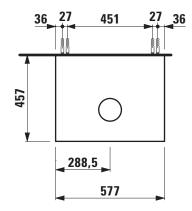

## Drawer element with cut out 40600.2

| TECHNICAL DATA     |                                                  |                      |                                                    |
|--------------------|--------------------------------------------------|----------------------|----------------------------------------------------|
| Order no.          | 40600.2 / 2 drawers                              | Mounting acc. incl.  | Installation set for furniture, order no. 49114.0, |
| Dimensions (WxHxD) | 577 x 600 x 457 mm                               |                      | 49301.5                                            |
| Matching for       | Washbasin bowl, order no. 81285.2, 81285.3       | Mounting information | The walls installed on must meet the require-      |
| Specification      | Body - inside melamine dark grey particle board, |                      | ments of the furniture in terms of weight and      |
|                    | outside 6 mm MDF panels                          |                      | the supplied fastening elements. If this cannot    |
|                    | Front – inside melamine dark grey                |                      | be guaranteed another method of installation       |
|                    | Traffic grey: MDF panel, lacquered matt          |                      | needs to be chosen. For example with feet.         |
|                    | Blacked oak: oak veneer coated particle          | Colours Body/Front/  | 627 - Traffic grey                                 |
|                    | board with solid oak frame                       |                      | 628 - Blacked oak                                  |
|                    | White glossy: MDF panel, lacquered               |                      | 631 – White glossy                                 |
|                    | 1 cut out                                        |                      |                                                    |
|                    | 2 push and pull full extension drawers           | Colours Feet         | 170 – White matt                                   |
| Weight             | 627, 631 – 35,0 kg                               |                      | 631 – White glossy                                 |
|                    | 628 – 34,0 kg                                    |                      |                                                    |
| Accessories excl.  | Feet (2 pieces), white order no. 40607.4         |                      |                                                    |
|                    | Space saving siphon, order no. 89424.0           |                      |                                                    |

## TECHNICAL DRAWINGS / S 1 : 20