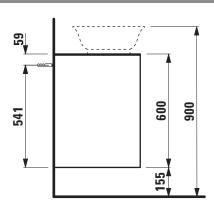

## Drawer element with cut out 40600.2

| TECHNICAL DATA     |                                                  |                      |                                                    |
|--------------------|--------------------------------------------------|----------------------|----------------------------------------------------|
| Order no.          | 40600.2 / 2 drawers                              | Mounting acc. incl.  | Installation set for furniture, order no. 49114.0, |
| Dimensions (WxHxD) | 577 x 600 x 457 mm                               |                      | 49301.5                                            |
| Matching for       | Washbasin bowl, order no. 81285.2, 81285.3       | Mounting information | The walls installed on must meet the require-      |
| Specification      | Body - inside melamine dark grey particle board, |                      | ments of the furniture in terms of weight and      |
|                    | outside 6 mm MDF panels                          |                      | the supplied fastening elements. If this cannot    |
|                    | Front – inside melamine dark grey                |                      | be guaranteed another method of installation       |
|                    | Traffic grey: MDF panel, lacquered matt          |                      | needs to be chosen. For example with feet.         |
|                    | Blacked oak: oak veneer coated particle          | Colours Body/Front/  | 627 - Traffic grey                                 |
|                    | board with solid oak frame                       |                      | 628 - Blacked oak                                  |
|                    | White glossy: MDF panel, lacquered               |                      | 631 – White glossy                                 |
|                    | 1 cut out                                        |                      |                                                    |
|                    | 2 push and pull full extension drawers           | Colours Feet         | 170 – White matt                                   |
| Weight             | 627, 631 – 35,0 kg                               |                      | 631 – White glossy                                 |
|                    | 628 – 34,0 kg                                    |                      |                                                    |
| Accessories excl.  | Feet (2 pieces), white order no. 40607.4         |                      |                                                    |
|                    | Space saving siphon, order no. 89424.0           |                      |                                                    |

## TECHNICAL DRAWINGS / S 1 : 20