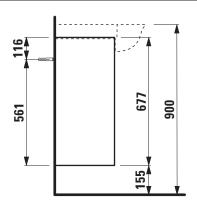

## THE NEW CLASSIC FURNITURE

**Vanity unit** 40603.2

| TECHNICAL DATA     |                                                  |                      |                                                    |
|--------------------|--------------------------------------------------|----------------------|----------------------------------------------------|
| Order no.          | 40603.2 / 2 drawers                              | Mounting acc. incl.  | Installation set for furniture, order no. 49114.0, |
| Dimensions (WxHxD) | 576 x 677 x 316 mm                               |                      | 49301.5                                            |
| Matching for       | Vanity washbasin, order no. 81385.3              | Mounting information | The walls installed on must meet the require-      |
| Specification      | Body - inside melamine dark grey particle board, |                      | ments of the furniture in terms of weight and      |
|                    | outside 6 mm MDF panels                          |                      | the supplied fastening elements. If this cannot    |
|                    | Front – inside melamine dark grey                |                      | be guaranteed another method of installation       |
|                    | Traffic grey: MDF panel, lacquered matt          |                      | needs to be chosen. For example with feet.         |
|                    | Blacked oak: oak veneer coated particle          | Colours Body/Front/  | 627 - Traffic grey                                 |
|                    | board with solid oak frame                       |                      | 628 - Blacked oak                                  |
|                    | White glossy: MDF panel, lacquered               |                      | 631 – White glossy                                 |
|                    | 2 push and pull full extension drawers           |                      |                                                    |
| Weight             | 627, 631 – 25,0 kg                               | Colours Feet         | 170 – White matt                                   |
|                    | 628 – 24,0 kg                                    |                      | 631 – White glossy                                 |
| Accessories excl.  | Feet (2 pieces), white order no. 40607.4         |                      |                                                    |
|                    | Space saving siphon, order no. 89424.0           |                      |                                                    |

## TECHNICAL DRAWINGS / S 1 : 20

LAUFEN