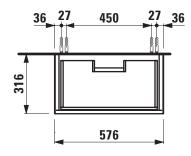

## THE NEW CLASSIC FURNITURE

**Vanity unit** 40603.2

| TECHNICAL DATA     |                                                  |                      |                                                    |
|--------------------|--------------------------------------------------|----------------------|----------------------------------------------------|
| Order no.          | 40603.2 / 2 drawers                              | Mounting acc. incl.  | Installation set for furniture, order no. 49114.0, |
| Dimensions (WxHxD) | 576 x 677 x 316 mm                               |                      | 49301.5                                            |
| Matching for       | Vanity washbasin, order no. 81385.3              | Mounting information | The walls installed on must meet the require-      |
| Specification      | Body - inside melamine dark grey particle board, |                      | ments of the furniture in terms of weight and      |
|                    | outside 6 mm MDF panels                          |                      | the supplied fastening elements. If this cannot    |
|                    | Front – inside melamine dark grey                |                      | be guaranteed another method of installation       |
|                    | Traffic grey: MDF panel, lacquered matt          |                      | needs to be chosen. For example with feet.         |
|                    | Blacked oak: oak veneer coated particle          | Colours Body/Front/  | 627 - Traffic grey                                 |
|                    | board with solid oak frame                       |                      | 628 - Blacked oak                                  |
|                    | White glossy: MDF panel, lacquered               |                      | 631 – White glossy                                 |
|                    | 2 push and pull full extension drawers           |                      |                                                    |
| Weight             | 627, 631 – 25,0 kg                               | Colours Feet         | 170 – White matt                                   |
|                    | 628 – 24,0 kg                                    |                      | 631 – White glossy                                 |
| Accessories excl.  | Feet (2 pieces), white order no. 40607.4         |                      |                                                    |
|                    | Space saving siphon, order no. 89424.0           |                      |                                                    |

## TECHNICAL DRAWINGS / S 1 : 20

LAUFEN