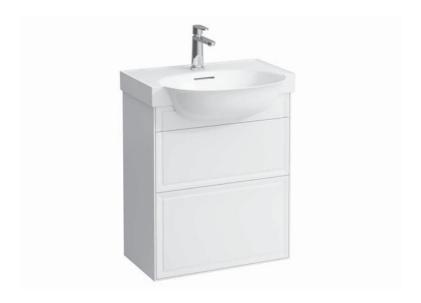

## THE NEW CLASSIC FURNITURE

**Vanity unit** 40603.2

| TECHNICAL DATA     |                                                  |                      |                                                    |
|--------------------|--------------------------------------------------|----------------------|----------------------------------------------------|
| Order no.          | 40603.2 / 2 drawers                              | Mounting acc. incl.  | Installation set for furniture, order no. 49114.0, |
| Dimensions (WxHxD) | 576 x 677 x 316 mm                               |                      | 49301.5                                            |
| Matching for       | Vanity washbasin, order no. 81385.3              | Mounting information | The walls installed on must meet the require-      |
| Specification      | Body - inside melamine dark grey particle board, |                      | ments of the furniture in terms of weight and      |
|                    | outside 6 mm MDF panels                          |                      | the supplied fastening elements. If this cannot    |
|                    | Front – inside melamine dark grey                |                      | be guaranteed another method of installation       |
|                    | Traffic grey: MDF panel, lacquered matt          |                      | needs to be chosen. For example with feet.         |
|                    | Blacked oak: oak veneer coated particle          | Colours Body/Front/  | 627 - Traffic grey                                 |
|                    | board with solid oak frame                       |                      | 628 - Blacked oak                                  |
|                    | White glossy: MDF panel, lacquered               |                      | 631 – White glossy                                 |
|                    | 2 push and pull full extension drawers           |                      |                                                    |
| Weight             | 627, 631 – 25,0 kg                               | Colours Feet         | 170 – White matt                                   |
|                    | 628 – 24,0 kg                                    |                      | 631 – White glossy                                 |
| Accessories excl.  | Feet (2 pieces), white order no. 40607.4         |                      |                                                    |
|                    | Space saving siphon, order no. 89424.0           |                      |                                                    |