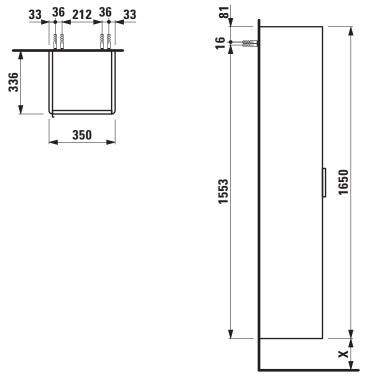

## **BASE FURNITURE**

Tall cabinet 40267.2

| TECHNICAL DA       | TA                                                |                                |                      |                                                   |
|--------------------|---------------------------------------------------|--------------------------------|----------------------|---------------------------------------------------|
| Order no.          | 40267.2 / door hinge right                        |                                | Accessories excl     | Laundry basket, order no. 49302.0                 |
| Dimensions (WxHxD) | 350 x 1650 x 336 mm                               |                                |                      | Feet (2 pieces), aluminium, height X / order no.  |
| Specification      | White matt, Oyster white, Traffic grey:           |                                |                      | for combination with vanity units                 |
|                    | Body MDF with PVC foil (post-                     |                                |                      | Base for Laufen Pro S: 283 mm / 40299.1,          |
|                    |                                                   | forming)                       |                      | 293 mm / 40299.2                                  |
|                    |                                                   | Front MDF with PVC foil and    |                      | Base for Val: 263 mm / 40299.0                    |
|                    |                                                   | ABS edges                      | Mounting acc. incl.  | Installation set for furniture, order no. 49302.1 |
|                    | White glossy:                                     | Body MDF with PET foil (post-  | Mounting information | The walls installed on must meet the require-     |
|                    |                                                   | forming)                       |                      | ments of the furniture in terms of weight and     |
|                    |                                                   | Front MDF with PET foil and    |                      | the supplied fastening elements. If this cannot   |
|                    |                                                   | ABS edges                      |                      | be guaranteed another method of installation      |
|                    | Elm light/dark: Body particle board with CPL foil |                                |                      | needs to be chosen. For example with feet.        |
|                    |                                                   | Front melamine coated particle | Colours              | 260 – White matt                                  |
|                    |                                                   | board with ABS edges           |                      | 261 – White glossy                                |
|                    | anodized aluminium handle bar                     |                                |                      | 262 – Light elm                                   |
|                    | 1 door (soft-close mechanism)                     |                                |                      | 263 – Dark brown elm                              |
|                    | 1 fixed shelf, 4 glass shelves (adjustable)       |                                |                      | M01 – Oyster white                                |
| Weight             | 36,0 kg                                           |                                |                      | M36 – Traffic grey                                |
|                    |                                                   |                                |                      | 999 - 39 other lacquered colours on request       |

## TECHNICAL DRAWINGS / S 1 : 20

X = The exact hight must be set during installation.