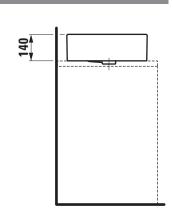

| Charge 136 – 3 tap holes, distance 8 inches |
| Weight                | 17,0 kg                                     |
| Mounting acc. incl.   | Template, order no. 89788.1                 |
|                       | Fixing set, order no. 89194.0               |
| Colours               | see colour table                            |

## **SPECIFICATION TEXT**

Washbasin bowl Laufen-LIVING CITY, sanitary ceramic

dimensions 600 x 425 mm, angular

1 centre tap hole

glazed back undersurface ground

Special feature: overflow channel glazed

Further options / accessories: 3 tap holes, without tap holes, 1 tap hole without overflow, without tap holes and overflow, 3 tap holes distance  $\frac{1}{2}$ 

8 inches, furniture

Order no. 81143.2

## TECHNICAL DRAWINGS / S 1 : 20