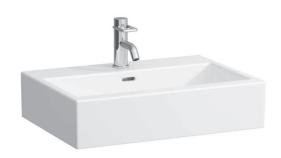

## Washbasin bowl 81143.2

| TECHNICAL DATA        |                                             |
|-----------------------|---------------------------------------------|
| Order no.             | 81143.2                                     |
| Certified to          | EN 31                                       |
| Dimensions            | 600 x 425 mm                                |
| Inside dimensions     |                                             |
| of the basin          | 550 x 260 mm                                |
| Specification         | Charge 104 – 1 centre tap hole              |
| Special specification | Charge 108 – 3 tap holes                    |
|                       | Charge 109 - without tap hole               |
|                       | Charge 136 – 3 tap holes, distance 8 inches |
| Weight                | 17,0 kg                                     |
| Mounting acc. incl.   | Template, order no. 89788.1                 |
|                       | Fixing set, order no. 89194.0               |
| Colours               | see colour table                            |

## **SPECIFICATION TEXT**

Washbasin bowl Laufen-LIVING CITY, sanitary ceramic

dimensions 600 x 425 mm, angular

1 centre tap hole

glazed back undersurface ground

Special feature: overflow channel glazed

Further options / accessories: 3 tap holes, without tap holes, 1 tap hole without overflow, without tap holes and overflow, 3 tap holes distance  $\frac{1}{2}$ 