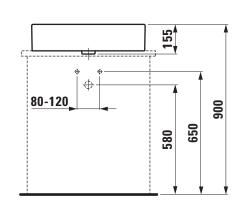

| Charge 136 – 3 tap holes, distance 8 inches |
| Weight                | 17,0 kg                                     |
| Mounting acc. incl.   | Template, order no. 89788.1                 |
|                       | Fixing set, order no. 89194.0               |
| Colours               | see colour table                            |

## **SPECIFICATION TEXT**

Washbasin bowl Laufen-LIVING CITY, sanitary ceramic

dimensions 600 x 425 mm, angular

1 centre tap hole

glazed back undersurface ground

Special feature: overflow channel glazed

Further options / accessories: 3 tap holes, without tap holes, 1 tap hole without overflow, without tap holes and overflow, 3 tap holes distance  $\frac{1}{2}$ 

8 inches, furniture

Order no. 81143.2

## TECHNICAL DRAWINGS / S 1 : 20