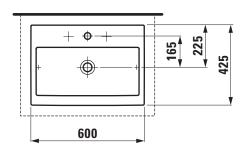

## Washbasin bowl 81143.2

| TECHNICAL DATA        |                                             |
|-----------------------|---------------------------------------------|
| Order no.             | 81143.2                                     |
| Certified to          | EN 31                                       |
| Dimensions            | 600 x 425 mm                                |
| Inside dimensions     |                                             |
| of the basin          | 550 x 260 mm                                |
| Specification         | Charge 104 – 1 centre tap hole              |
| Special specification | Charge 108 – 3 tap holes                    |
|                       | Charge 109 - without tap hole               |
|                       | Charge 136 – 3 tap holes, distance 8 inches |
| Weight                | 17,0 kg                                     |
| Mounting acc. incl.   | Template, order no. 89788.1                 |
|                       | Fixing set, order no. 89194.0               |
| Colours               | see colour table                            |

## **SPECIFICATION TEXT**

Washbasin bowl Laufen-LIVING CITY, sanitary ceramic

dimensions 600 x 425 mm, angular

1 centre tap hole

glazed back undersurface ground

Special feature: overflow channel glazed

Further options / accessories: 3 tap holes, without tap holes, 1 tap hole without overflow, without tap holes and overflow, 3 tap holes distance  $\frac{1}{2}$ 

## TECHNICAL DRAWINGS / S 1 : 20