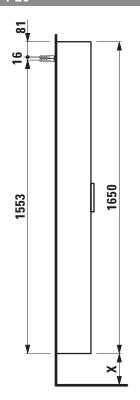

## Tall cabinet 40264.1

| TECHNICAL DATA     |                                            |                         |                                                   |
|--------------------|--------------------------------------------|-------------------------|---------------------------------------------------|
| Order no.          | 40264.1 / door hinge left                  | Accessories excl.       | Feet (2 pieces), aluminium, height X / order no.  |
| Dimensions (WxHxD) | 350 x 1650 x 185 mm                        |                         | for combination with vanity units                 |
| Specification      | White matt, Oyster white, Traffic grey:    |                         | Base for Laufen Pro S: 283 mm / 40299.1,          |
|                    | Body MDF with PVC foi                      | (post-                  | 293 mm / 40299.2                                  |
|                    | forming)                                   |                         | Base for Val: 263 mm / 40299.0                    |
|                    | Front MDF with PVC foil                    | and Mounting acc. incl. | Installation set for furniture, order no. 49302.1 |
|                    | ABS edges                                  | Mounting information    | The walls installed on must meet the require-     |
|                    | White glossy: Body MDF with PET foil       | (post-                  | ments of the furniture in terms of weight and     |
|                    | forming)                                   |                         | the supplied fastening elements. If this cannot   |
|                    | Front MDF with PET foil                    | and                     | be guaranteed another method of installation      |
|                    | ABS edges                                  |                         | needs to be chosen. For example with feet.        |
|                    | Elm light/dark: Body particle board with   | CPL foil Colours        | 260 – White matt                                  |
|                    | Front melamine coated particle             | particle                | 261 – White glossy                                |
|                    | board with ABS edges                       |                         | 262 – Light elm                                   |
|                    | anodized aluminium handle bar              |                         | 263 - Dark brown elm                              |
|                    | 1 door (soft-close mechanism)              |                         | M01 – Oyster white                                |
|                    | 1 fixed shelf, 4 glass shelves (adjustable | e)                      | M36 - Traffic grey                                |
| Weight             | 22,5 kg                                    |                         | 999 – 39 other lacquered colours on request       |

## TECHNICAL DRAWINGS / S 1 : 20

X = The exact hight must be set during installation.