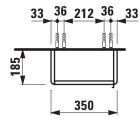

## Tall cabinet 40264.1

| TECHNICAL DATA     |                                            |                         |                                                   |
|--------------------|--------------------------------------------|-------------------------|---------------------------------------------------|
| Order no.          | 40264.1 / door hinge left                  | Accessories excl.       | Feet (2 pieces), aluminium, height X / order no.  |
| Dimensions (WxHxD) | 350 x 1650 x 185 mm                        |                         | for combination with vanity units                 |
| Specification      | White matt, Oyster white, Traffic grey:    |                         | Base for Laufen Pro S: 283 mm / 40299.1,          |
|                    | Body MDF with PVC foi                      | (post-                  | 293 mm / 40299.2                                  |
|                    | forming)                                   |                         | Base for Val: 263 mm / 40299.0                    |
|                    | Front MDF with PVC foil                    | and Mounting acc. incl. | Installation set for furniture, order no. 49302.1 |
|                    | ABS edges                                  | Mounting information    | The walls installed on must meet the require-     |
|                    | White glossy: Body MDF with PET foil       | (post-                  | ments of the furniture in terms of weight and     |
|                    | forming)                                   |                         | the supplied fastening elements. If this cannot   |
|                    | Front MDF with PET foil                    | and                     | be guaranteed another method of installation      |
|                    | ABS edges                                  |                         | needs to be chosen. For example with feet.        |
|                    | Elm light/dark: Body particle board with   | CPL foil Colours        | 260 – White matt                                  |
|                    | Front melamine coated particle             | particle                | 261 – White glossy                                |
|                    | board with ABS edges                       |                         | 262 – Light elm                                   |
|                    | anodized aluminium handle bar              |                         | 263 - Dark brown elm                              |
|                    | 1 door (soft-close mechanism)              |                         | M01 – Oyster white                                |
|                    | 1 fixed shelf, 4 glass shelves (adjustable | e)                      | M36 - Traffic grey                                |
| Weight             | 22,5 kg                                    |                         | 999 – 39 other lacquered colours on request       |