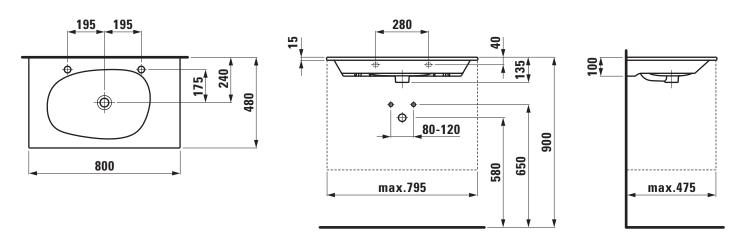

## **SET PALOMBA COLLECTION**

Countertop basin 81780.4

| TECHNICAL DATA        |                                                 |
|-----------------------|-------------------------------------------------|
| Order no.             | 81780.4                                         |
| Certified to          | EN 31                                           |
| Dimensions            | 800 x 480 mm                                    |
| Specification         | Always to be fixed to the wall.                 |
|                       | In combination with vanity unit recommended     |
|                       | 40640.1 / 1 drawer, 40640.2 / 2 drawers         |
|                       | Charge 114 – 1 tap hole right, without overflow |
|                       | Charge 113 - 1 tap hole left, without overflow  |
| Special specification | Charge 105 – 1 tap hole left                    |
|                       | Charge 106 – 1 tap hole right                   |
|                       | Charge 109 – without tap hole                   |
| Weight                | 17,0 kg                                         |
| Mounting acc. excl.   | valve without overflow always open, with        |
|                       | ceramic valve cover plate, order no. 89818.4    |
|                       | Mounting set M10 x 140 mm, order no. 89988.2    |
| Colours               | see colour table                                |

## TECHNICAL DRAWINGS / S 1 : 20