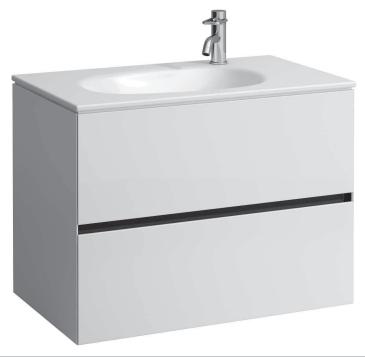

## **SET PALOMBA COLLECTION**

Countertop basin 81780.4

| TECHNICAL DATA        |                                                 |
|-----------------------|-------------------------------------------------|
| Order no.             | 81780.4                                         |
| Certified to          | EN 31                                           |
| Dimensions            | 800 x 480 mm                                    |
| Specification         | Always to be fixed to the wall.                 |
|                       | In combination with vanity unit recommended     |
|                       | 40640.1 / 1 drawer, 40640.2 / 2 drawers         |
|                       | Charge 114 – 1 tap hole right, without overflow |
|                       | Charge 113 - 1 tap hole left, without overflow  |
| Special specification | Charge 105 – 1 tap hole left                    |
|                       | Charge 106 – 1 tap hole right                   |
|                       | Charge 109 – without tap hole                   |
| Weight                | 17,0 kg                                         |
| Mounting acc. excl.   | valve without overflow always open, with        |
|                       | ceramic valve cover plate, order no. 89818.4    |
|                       | Mounting set M10 x 140 mm, order no. 89988.2    |
| Colours               | see colour table                                |

## **SPECIFICATION TEXT**

Countertop basin Laufen-PALOMBA COLLECTION, sanitary ceramic EN 31

dimensions 800 x 480 mm, angular

1 tap hole, without overflow

Special feature: overflow channel glazed

For furniture: 40640.1 vanity unit 800 with one drawer, 40640.2 vanity unit 800 with two drawers (for different options and colours see furniture section)