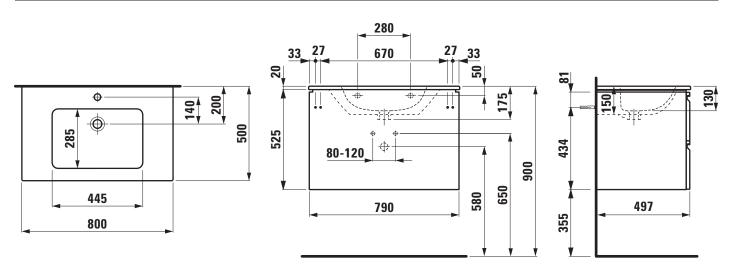

## TECHNICAL DRAWINGS / S 1 : 20

L众UFEN

## TECHNICAL DATA

| Order no.           | 86196.3 - washbasin with vanity unit               | Mounting information                                                   | The walls installed on must meet the require-   |
|---------------------|----------------------------------------------------|------------------------------------------------------------------------|-------------------------------------------------|
| Certified to        | Washbasin – EN 31                                  |                                                                        | ments of the furniture in terms of weight and   |
| Dimensions (WxHxD)  | 800 x 545 x 500 mm                                 |                                                                        | the supplied fastening elements. If this cannot |
| Basin capacity      | 7.9 litre (up to bottom line of the overflow)      |                                                                        | be guaranteed another method of installation    |
| Specification       | Washbasin:                                         |                                                                        | needs to be chosen                              |
|                     | Always to be fixed to the wall.                    | Colours ceramic                                                        | 000 – White                                     |
|                     | Charge 104 – 1 centre tap hole                     | Colours furniture                                                      | 463 – White                                     |
|                     | Furniture:                                         |                                                                        | 475 – White glossy                              |
|                     | Body/Front – MDF board with PVC foil               |                                                                        | 423 – Wenge                                     |
|                     | Integrated handle in the front                     |                                                                        | 479 – Bright oak                                |
|                     | 2 drawers (soft-close mechanism)                   |                                                                        | 480 – Graphite                                  |
| Weight              | 56,0 kg                                            | SPECIFICATION TEXT                                                     |                                                 |
| Accessories excl.   | Feet (2 pieces), aluminium, order no. 48309.2      | LAUFEN PRO S Washbasin Pack with furniture                             |                                                 |
|                     | Towel rail, anodized aluminium,                    | Washbasin: sanitary ceramic, EN 31,                                    |                                                 |
|                     | order no. 49095.2                                  | dimensions (WxD) 800 x 500 mm, angular, 1 centre tap hole              |                                                 |
| Mounting acc. incl. | Installation set for furniture, order no. 49120.6, | Special feature: overflow channel glazed                               |                                                 |
|                     | 49114.0                                            | Vanity unit: Body/Front – MDF board with PVC foil, integrated handles, |                                                 |
| Mounting acc. excl. | Space saving siphon, order no. 89424.0             | 2 drawers (soft-close mechanism),                                      |                                                 |
|                     |                                                    | dimensions (WxHxD) 790 x 525 x 497 mm                                  |                                                 |