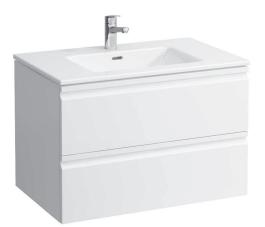

## Washbasin Pack with furniture 86196.3

## TECHNICAL DATA

| Order no.           | 86196.3 - washbasin with vanity unit               | Mounting information                                                   | The walls installed on must meet the require-   |
|---------------------|----------------------------------------------------|------------------------------------------------------------------------|-------------------------------------------------|
| Certified to        | Washbasin – EN 31                                  |                                                                        | ments of the furniture in terms of weight and   |
| Dimensions (WxHxD)  | 800 x 545 x 500 mm                                 |                                                                        | the supplied fastening elements. If this cannot |
| Basin capacity      | 7.9 litre (up to bottom line of the overflow)      |                                                                        | be guaranteed another method of installation    |
| Specification       | Washbasin:                                         |                                                                        | needs to be chosen                              |
|                     | Always to be fixed to the wall.                    | Colours ceramic                                                        | 000 – White                                     |
|                     | Charge 104 – 1 centre tap hole                     | Colours furniture                                                      | 463 – White                                     |
|                     | Furniture:                                         |                                                                        | 475 – White glossy                              |
|                     | Body/Front – MDF board with PVC foil               |                                                                        | 423 – Wenge                                     |
|                     | Integrated handle in the front                     |                                                                        | 479 – Bright oak                                |
|                     | 2 drawers (soft-close mechanism)                   |                                                                        | 480 – Graphite                                  |
| Weight              | 56,0 kg                                            | SPECIFICATION TEXT                                                     |                                                 |
| Accessories excl.   | Feet (2 pieces), aluminium, order no. 48309.2      | LAUFEN PRO S Washbasin Pack with furniture                             |                                                 |
|                     | Towel rail, anodized aluminium,                    | Washbasin: sanitary ceramic, EN 31,                                    |                                                 |
|                     | order no. 49095.2                                  | dimensions (WxD) 800 x 500 mm, angular, 1 centre tap hole              |                                                 |
| Mounting acc. incl. | Installation set for furniture, order no. 49120.6, | Special feature: overflow channel glazed                               |                                                 |
|                     | 49114.0                                            | Vanity unit: Body/Front – MDF board with PVC foil, integrated handles, |                                                 |
| Mounting acc. excl. | Space saving siphon, order no. 89424.0             | 2 drawers (soft-close mechanism),                                      |                                                 |
|                     |                                                    | dimensions (WxHxD) 790 x 525 x 497 mm                                  |                                                 |