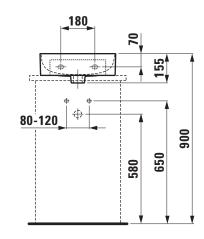

arge 112 - without tap holes, without overflow |
| Weight                | 8,0 kg                                           |
| Mounting acc. incl.   | Template, order no. 89828.0                      |
| Mounting acc. excl.   | Mounting set M10 x 140 mm,                       |
|                       | order no. 89988.2                                |
| Colours               | see colour table                                 |

## **SPECIFICATION TEXT**

Small washbasin undersurface ground Laufen-VAL, SaphirKeramik EN 31

dimensions 400 x 425 mm

1 centre tap hole

Special feature: overflow channel glazed

Further options / accessories: Surface refinement LCC (only white), without tap holes, without tap holes and overflow, bathtubs Order no. 81328.1

## TECHNICAL DRAWINGS / S 1 : 20