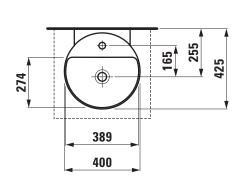

## Small washbasin undersurface ground 81328.1

| TECHNICAL DATA        |                                                  |
|-----------------------|--------------------------------------------------|
| Order no.             | 81328.1                                          |
| Certified to          | EN 31                                            |
| Dimensions            | 400 x 425 mm                                     |
| Basin capacity        | 5.2 litre (up to bottom line of the overflow)    |
| Specification         | Always to be fixed to the wall.                  |
|                       | Charge 104 – 1 centre tap hole                   |
| Special specification | Charge 109 – without tap holes                   |
|                       | Charge 112 - without tap holes, without overflow |
| Weight                | 8,0 kg                                           |
| Mounting acc. incl.   | Template, order no. 89828.0                      |
| Mounting acc. excl.   | Mounting set M10 x 140 mm,                       |
|                       | order no. 89988.2                                |
| Colours               | see colour table                                 |

## TECHNICAL DRAWINGS / S 1 : 20