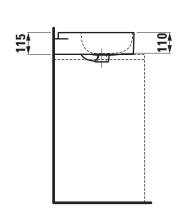

ge 112 - without tap holes, without overflow |
| Weight                | 8,0 kg                                           |
| Mounting acc. incl.   | Template, order no. 89828.0                      |
| Mounting acc. excl.   | Mounting set M10 x 140 mm,                       |
|                       | order no. 89988.2                                |
| Colours               | see colour table                                 |

## **SPECIFICATION TEXT**

Small washbasin undersurface ground Laufen-VAL, SaphirKeramik EN 31

dimensions 400 x 425 mm

1 centre tap hole

Special feature: overflow channel glazed

Further options / accessories: Surface refinement LCC (only white), without tap holes, without tap holes and overflow, bathtubs Order no. 81328.1

## TECHNICAL DRAWINGS / S 1 : 20