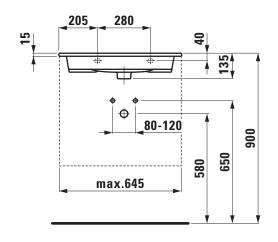

## **SET PALOMBA COLLECTION**

Countertop basin 81780.2

| TECHNICAL DATA        |                                                 |
|-----------------------|-------------------------------------------------|
| Order no.             | 81780.2                                         |
| Certified to          | EN 31                                           |
| Dimensions            | 650 x 480 mm                                    |
| Specification         | Always to be fixed to the wall.                 |
|                       | In combination with vanity unit recommended     |
|                       | 40630.1 / 1 drawer, 40630.2 / 2 drawers         |
|                       | Charge 114 – 1 tap hole right, without overflow |
|                       | Charge 113 - 1 tap hole left, without overflow  |
| Special specification | Charge 105 - 1 tap hole left                    |
|                       | Charge 106 - 1 tap hole right                   |
|                       | Charge 109 – without tap hole                   |
| Weight                | 14,0 kg                                         |
| Mounting acc. excl.   | valve without overflow always open, with        |
|                       | ceramic valve cover plate, order no. 89818.4    |
|                       | Mounting set M10 x 140 mm, order no. 89988.2    |
| Colours               | see colour table                                |

## TECHNICAL DRAWINGS / S 1 : 20