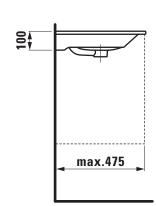

## **SET PALOMBA COLLECTION**

Countertop basin 81780.2

| TECHNICAL DATA        |                                                 |
|-----------------------|-------------------------------------------------|
| Order no.             | 81780.2                                         |
| Certified to          | EN 31                                           |
| Dimensions            | 650 x 480 mm                                    |
| Specification         | Always to be fixed to the wall.                 |
|                       | In combination with vanity unit recommended     |
|                       | 40630.1 / 1 drawer, 40630.2 / 2 drawers         |
|                       | Charge 114 – 1 tap hole right, without overflow |
|                       | Charge 113 - 1 tap hole left, without overflow  |
| Special specification | Charge 105 - 1 tap hole left                    |
|                       | Charge 106 - 1 tap hole right                   |
|                       | Charge 109 – without tap hole                   |
| Weight                | 14,0 kg                                         |
| Mounting acc. excl.   | valve without overflow always open, with        |
|                       | ceramic valve cover plate, order no. 89818.4    |
|                       | Mounting set M10 x 140 mm, order no. 89988.2    |
| Colours               | see colour table                                |

## TECHNICAL DRAWINGS / S 1 : 20