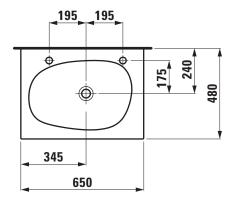

## **SET PALOMBA COLLECTION**

Countertop basin 81780.2

| TECHNICAL DATA        |                                                 |
|-----------------------|-------------------------------------------------|
| Order no.             | 81780.2                                         |
| Certified to          | EN 31                                           |
| Dimensions            | 650 x 480 mm                                    |
| Specification         | Always to be fixed to the wall.                 |
|                       | In combination with vanity unit recommended     |
|                       | 40630.1 / 1 drawer, 40630.2 / 2 drawers         |
|                       | Charge 114 – 1 tap hole right, without overflow |
|                       | Charge 113 - 1 tap hole left, without overflow  |
| Special specification | Charge 105 - 1 tap hole left                    |
|                       | Charge 106 - 1 tap hole right                   |
|                       | Charge 109 – without tap hole                   |
| Weight                | 14,0 kg                                         |
| Mounting acc. excl.   | valve without overflow always open, with        |
|                       | ceramic valve cover plate, order no. 89818.4    |
|                       | Mounting set M10 x 140 mm, order no. 89988.2    |
| Colours               | see colour table                                |

## **SPECIFICATION TEXT**

Countertop basin Laufen-PALOMBA COLLECTION, sanitary ceramic EN 31

dimensions 650 x 480 mm, angular

1 tap hole, without overflow

Special feature: overflow channel glazed

For furniture: 40630.1 vanity unit 650 with one drawer, 40630.2 vanity unit 650 with two drawers (for different options and colours see furniture section)

## TECHNICAL DRAWINGS / S 1 : 20