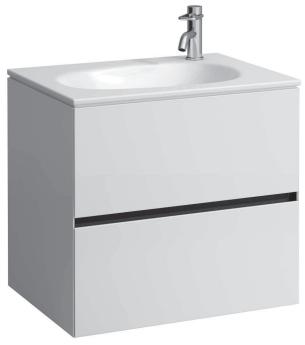

## **SET PALOMBA COLLECTION**

Countertop basin 81780.2

| TECHNICAL DATA        |                                                 |
|-----------------------|-------------------------------------------------|
| Order no.             | 81780.2                                         |
| Certified to          | EN 31                                           |
| Dimensions            | 650 x 480 mm                                    |
| Specification         | Always to be fixed to the wall.                 |
|                       | In combination with vanity unit recommended     |
|                       | 40630.1 / 1 drawer, 40630.2 / 2 drawers         |
|                       | Charge 114 – 1 tap hole right, without overflow |
|                       | Charge 113 - 1 tap hole left, without overflow  |
| Special specification | Charge 105 - 1 tap hole left                    |
|                       | Charge 106 - 1 tap hole right                   |
|                       | Charge 109 – without tap hole                   |
| Weight                | 14,0 kg                                         |
| Mounting acc. excl.   | valve without overflow always open, with        |
|                       | ceramic valve cover plate, order no. 89818.4    |
|                       | Mounting set M10 x 140 mm, order no. 89988.2    |
| Colours               | see colour table                                |

## **SPECIFICATION TEXT**

Countertop basin Laufen-PALOMBA COLLECTION, sanitary ceramic EN 31

dimensions 650 x 480 mm, angular

1 tap hole, without overflow

Special feature: overflow channel glazed

For furniture: 40630.1 vanity unit 650 with one drawer, 40630.2 vanity unit 650 with two drawers (for different options and colours see furniture section)