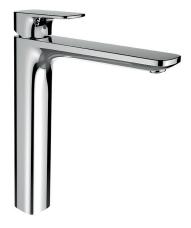

## Standing column single-lever mixer without pop-up waste 3.1175.8.004.130.1

| TA                             |                                                                |                                                                                      |
|--------------------------------|----------------------------------------------------------------|--------------------------------------------------------------------------------------|
| 3.1175.8.004.130.1             | Specification                                                  | standing column single-lever mixer                                                   |
| 3/8" flexible connection hoses |                                                                | 35 mm Quattro-G cartridge with flow and                                              |
| 191 mm                         |                                                                | temperature limitation                                                               |
| 5.7 l/min (3 bar)              |                                                                | fixed spout                                                                          |
| I/-                            | Surface finish                                                 | chrome                                                                               |
|                                | 3.1175.8.004.130.1<br>3/8" flexible connection hoses<br>191 mm | 3.1175.8.004.130.1Specification3/8" flexible connection hoses191 mm5.7 l/min (3 bar) |