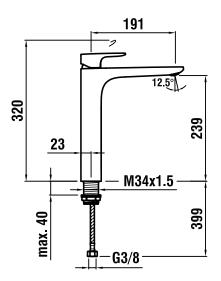

|
| 191 mm                         |                                                                | temperature limitation                                                               |
| 5.7 l/min (3 bar)              |                                                                | fixed spout                                                                          |
| I/-                            | Surface finish                                                 | chrome                                                                               |
|                                | 3.1175.8.004.130.1<br>3/8" flexible connection hoses<br>191 mm | 3.1175.8.004.130.1Specification3/8" flexible connection hoses191 mm5.7 l/min (3 bar) |

## **TECHNICAL DRAWINGS**