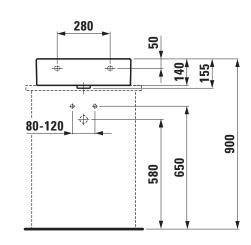

## Washbasin undersurface ground 81743.2

| TECHNICAL DATA        |                                             |
|-----------------------|---------------------------------------------|
|                       |                                             |
| Order no.             | 81743.2                                     |
| Certified to          | EN 31                                       |
| Dimensions            | 500 x 460 mm                                |
| Inside dimensions     |                                             |
| of the basin          | 445 x 290 mm                                |
| Specification         | Always to be fixed to the wall.             |
|                       | Undersurface ground                         |
|                       | Charge 104 – 1 centre tap hole              |
| Special specification | Charge 108 – 3 tap holes                    |
|                       | Charge 109 – without tap hole               |
|                       | Charge 136 - 3 tap holes, distance 8 inches |
| Weight                | 15,6 kg                                     |
| Mounting acc. incl.   | Template, order no. 89787.4                 |
|                       | Fixing set, order no. 89194.0               |
| Mounting acc. excl.   | Mounting set M10 x 140 mm,                  |
|                       | order no. 89988.2                           |
| Colours               | see colour table                            |

## TECHNICAL DRAWINGS / S 1 : 20