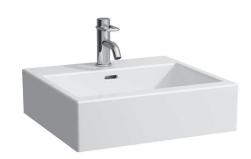

## **SPECIFICATION TEXT**

Washbasin undersurface ground Laufen-LIVING CITY, sanitary ceramic EN 31

dimensions 500 x 460 mm, angular

1 centre tap hole

Special feature: overflow channel glazed

Further options / accessories: 3 tap holes, without tap holes, 1 tap hole without overflow, without tap holes and overflow, 3 tap holes distance  $\frac{1}{2}$ 