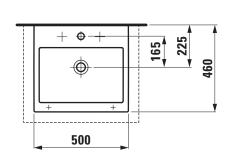

## Washbasin undersurface ground 81743.2

| TECHNICAL DATA        |                                             |
|-----------------------|---------------------------------------------|
|                       |                                             |
| Order no.             | 81743.2                                     |
| Certified to          | EN 31                                       |
| Dimensions            | 500 x 460 mm                                |
| Inside dimensions     |                                             |
| of the basin          | 445 x 290 mm                                |
| Specification         | Always to be fixed to the wall.             |
|                       | Undersurface ground                         |
|                       | Charge 104 – 1 centre tap hole              |
| Special specification | Charge 108 – 3 tap holes                    |
|                       | Charge 109 – without tap hole               |
|                       | Charge 136 - 3 tap holes, distance 8 inches |
| Weight                | 15,6 kg                                     |
| Mounting acc. incl.   | Template, order no. 89787.4                 |
|                       | Fixing set, order no. 89194.0               |
| Mounting acc. excl.   | Mounting set M10 x 140 mm,                  |
|                       | order no. 89988.2                           |
| Colours               | see colour table                            |

## TECHNICAL DRAWINGS / S 1 : 20