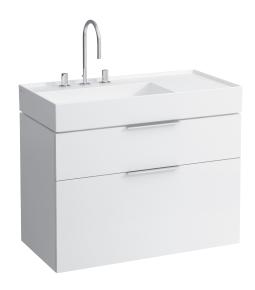

## **KARTELL BY LAUFEN FURNITURE**

**Vanity unit** 40761.2

| TECHNICAL DATA      |                                                   |                      |                                                 |
|---------------------|---------------------------------------------------|----------------------|-------------------------------------------------|
| Order no.           | 40761.2 / 2 drawers                               | Mounting information | The walls installed on must meet the require-   |
| Dimensions (WxHxD)  | 893 x 600 x 455 mm                                |                      | ments of the furniture in terms of weight and   |
| Matching for        | washbasin, order no. 81033.8                      |                      | the supplied fastening elements. If this cannot |
| Specification       | Body/Front – hand lacquered melamine coated       |                      | be guaranteed another method of installation    |
|                     | particle board with ABS edges,                    |                      | needs to be chosen. For example with feet.      |
|                     | inside melamine white                             | Colours Body/Front   | 631 – White glossy                              |
|                     | handle bars on the top of the drawers             |                      | 633 - Black glossy                              |
| Weight              | 37,0 kg                                           |                      | 634 - Grey matt                                 |
| Accessories excl.   | Feet (2 pieces), chromed, order no. 40762.0       |                      | 635 - Orange glossy                             |
|                     | Towel rail, chromed, order no. 49095.1, 49095.2   |                      |                                                 |
|                     | Space saving siphon, order no. 89424.0            | Colours Handle       | Black for black and orange furniture            |
| Mounting acc. incl. | Installation set for furniture, order no. 49114.0 |                      | Chrome for all other furniture colours          |