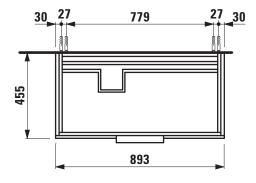

## **KARTELL BY LAUFEN FURNITURE**

**Vanity unit** 40761.2

| TECHNICAL DATA      |                                                   |                      |                                                 |
|---------------------|---------------------------------------------------|----------------------|-------------------------------------------------|
| Order no.           | 40761.2 / 2 drawers                               | Mounting information | The walls installed on must meet the require-   |
| Dimensions (WxHxD)  | 893 x 600 x 455 mm                                |                      | ments of the furniture in terms of weight and   |
| Matching for        | washbasin, order no. 81033.8                      |                      | the supplied fastening elements. If this cannot |
| Specification       | Body/Front – hand lacquered melamine coated       |                      | be guaranteed another method of installation    |
|                     | particle board with ABS edges,                    |                      | needs to be chosen. For example with feet.      |
|                     | inside melamine white                             | Colours Body/Front   | 631 – White glossy                              |
|                     | handle bars on the top of the drawers             |                      | 633 - Black glossy                              |
| Weight              | 37,0 kg                                           |                      | 634 - Grey matt                                 |
| Accessories excl.   | Feet (2 pieces), chromed, order no. 40762.0       |                      | 635 - Orange glossy                             |
|                     | Towel rail, chromed, order no. 49095.1, 49095.2   |                      |                                                 |
|                     | Space saving siphon, order no. 89424.0            | Colours Handle       | Black for black and orange furniture            |
| Mounting acc. incl. | Installation set for furniture, order no. 49114.0 |                      | Chrome for all other furniture colours          |

## TECHNICAL DRAWINGS / S 1 : 20

LAUFEN