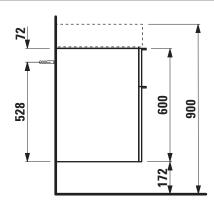

## **KARTELL BY LAUFEN FURNITURE**

**Vanity unit** 40761.2

| TECHNICAL DATA      |                                                   |                      |                                                 |
|---------------------|---------------------------------------------------|----------------------|-------------------------------------------------|
| Order no.           | 40761.2 / 2 drawers                               | Mounting information | The walls installed on must meet the require-   |
| Dimensions (WxHxD)  | 893 x 600 x 455 mm                                |                      | ments of the furniture in terms of weight and   |
| Matching for        | washbasin, order no. 81033.8                      |                      | the supplied fastening elements. If this cannot |
| Specification       | Body/Front – hand lacquered melamine coated       |                      | be guaranteed another method of installation    |
|                     | particle board with ABS edges,                    |                      | needs to be chosen. For example with feet.      |
|                     | inside melamine white                             | Colours Body/Front   | 631 – White glossy                              |
|                     | handle bars on the top of the drawers             |                      | 633 - Black glossy                              |
| Weight              | 37,0 kg                                           |                      | 634 - Grey matt                                 |
| Accessories excl.   | Feet (2 pieces), chromed, order no. 40762.0       |                      | 635 - Orange glossy                             |
|                     | Towel rail, chromed, order no. 49095.1, 49095.2   |                      |                                                 |
|                     | Space saving siphon, order no. 89424.0            | Colours Handle       | Black for black and orange furniture            |
| Mounting acc. incl. | Installation set for furniture, order no. 49114.0 |                      | Chrome for all other furniture colours          |

## TECHNICAL DRAWINGS / S 1 : 20

LAUFEN