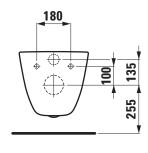

|  |
| Installation tape, order no. 89299.2         |  |
| laufen EasyFit system M12, order no. 89282.7 |  |
| Stone screw fastening kit M12                |  |
| White                                        |  |
|                                              |  |

## SPECIFICATION TEXT

LAUFEN PRO Wallhung WC Pack washdown, with seat and cover slim with lowering system

Wallhung WC: sanitary ceramic, washdown, for concealed cistern, EN 997, EN 33, 4,5/3-l-flush, dimension ceramic 360 x 530 x 340 mm, concealed trap, concealed fixation

Special feature: concealed surfaces directing water are fully glazed throughout, vacuum checked

WC seat and cover slim: Duroplast, removable, with hollow space fixation, with automatic lowering system

Order no. 86695.3

## TECHNICAL DRAWINGS / S 1 : 20