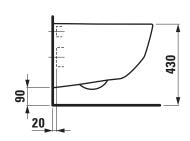

|
| Installation tape, order no. 89299.2         |  |
| laufen EasyFit system M12, order no. 89282.7 |  |
| Stone screw fastening kit M12                |  |
| White                                        |  |
|                                              |  |

## SPECIFICATION TEXT

LAUFEN PRO Wallhung WC Pack washdown, with seat and cover slim with lowering system

Wallhung WC: sanitary ceramic, washdown, for concealed cistern, EN 997, EN 33, 4,5/3-l-flush, dimension ceramic 360 x 530 x 340 mm, concealed trap, concealed fixation

Special feature: concealed surfaces directing water are fully glazed throughout, vacuum checked

WC seat and cover slim: Duroplast, removable, with hollow space fixation, with automatic lowering system

Order no. 86695.3

## TECHNICAL DRAWINGS / S 1 : 20