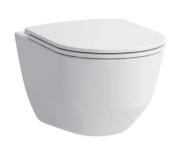

## Wallhung WC Pack washdown, with seat and cover slim with lowering system 86695.3

| TECHNICAL DATA                               |  |
|----------------------------------------------|--|
| 86695.3                                      |  |
| Wallhung WC - EN 997, EN 33                  |  |
| Wallhung WC pan, washdown for 4,5/3-I-flush  |  |
| with seat and cover slim, Duroplast,         |  |
| removable, with hollow space fixation, with  |  |
| automatic lowering system                    |  |
| 25,5 kg                                      |  |
| Installation tape, order no. 89299.2         |  |
| laufen EasyFit system M12, order no. 89282.7 |  |
| Stone screw fastening kit M12                |  |
| White                                        |  |
|                                              |  |

## SPECIFICATION TEXT

LAUFEN PRO Wallhung WC Pack washdown, with seat and cover slim with lowering system

Wallhung WC: sanitary ceramic, washdown, for concealed cistern, EN 997, EN 33, 4,5/3-l-flush, dimension ceramic 360 x 530 x 340 mm, concealed trap, concealed fixation