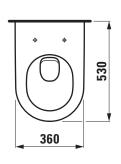

## SPECIFICATION TEXT

LAUFEN PRO Wallhung WC Pack washdown, with seat and cover slim with lowering system

Wallhung WC: sanitary ceramic, washdown, for concealed cistern, EN 997, EN 33, 4,5/3-l-flush, dimension ceramic 360 x 530 x 340 mm, concealed trap, concealed fixation

## TECHNICAL DRAWINGS / S 1 : 20