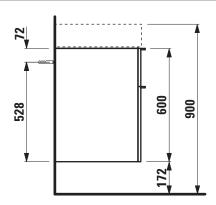

## **KARTELL BY LAUFEN FURNITURE**

**Vanity unit** 40764.2

| TECHNICAL DATA      |                                                   |                      |                                                 |
|---------------------|---------------------------------------------------|----------------------|-------------------------------------------------|
| Order no.           | 40764.2 / 2 drawers                               | Mounting information | The walls installed on must meet the require-   |
| Dimensions (WxHxD)  | 1192 x 600 x 455 mm                               |                      | ments of the furniture in terms of weight and   |
| Matching for        | washbasin, order no. 81333.2                      |                      | the supplied fastening elements. If this cannot |
| Specification       | Body/Front – hand lacquered melamine coated       |                      | be guaranteed another method of installation    |
|                     | particle board with ABS edges,                    |                      | needs to be chosen. For example with feet.      |
|                     | inside melamine white                             | Colours Body/Front   | 631 – White glossy                              |
|                     | handle bars on the top of the drawers             |                      | 633 - Black glossy                              |
| Weight              | 34,0 kg                                           |                      | 634 - Grey matt                                 |
| Accessories excl.   | Feet (2 pieces), chromed, order no. 40762.0       |                      | 635 - Orange glossy                             |
|                     | Towel rail, chromed, order no. 49095.1, 49095.2   |                      |                                                 |
|                     | Space saving siphon, order no. 89424.0            | Colours Handle       | Black for black and orange furniture            |
| Mounting acc. incl. | Installation set for furniture, order no. 49114.0 |                      | Chrome for all other furniture colours          |

## TECHNICAL DRAWINGS / S 1 : 20