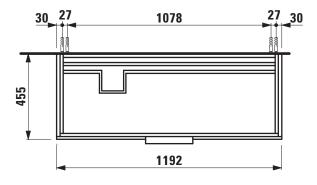

## **KARTELL BY LAUFEN FURNITURE**

**Vanity unit** 40764.2

| TECHNICAL DATA      |                                                   |                      |                                                 |
|---------------------|---------------------------------------------------|----------------------|-------------------------------------------------|
| Order no.           | 40764.2 / 2 drawers                               | Mounting information | The walls installed on must meet the require-   |
| Dimensions (WxHxD)  | 1192 x 600 x 455 mm                               |                      | ments of the furniture in terms of weight and   |
| Matching for        | washbasin, order no. 81333.2                      |                      | the supplied fastening elements. If this cannot |
| Specification       | Body/Front – hand lacquered melamine coated       |                      | be guaranteed another method of installation    |
|                     | particle board with ABS edges,                    |                      | needs to be chosen. For example with feet.      |
|                     | inside melamine white                             | Colours Body/Front   | 631 – White glossy                              |
|                     | handle bars on the top of the drawers             |                      | 633 - Black glossy                              |
| Weight              | 34,0 kg                                           |                      | 634 - Grey matt                                 |
| Accessories excl.   | Feet (2 pieces), chromed, order no. 40762.0       |                      | 635 - Orange glossy                             |
|                     | Towel rail, chromed, order no. 49095.1, 49095.2   |                      |                                                 |
|                     | Space saving siphon, order no. 89424.0            | Colours Handle       | Black for black and orange furniture            |
| Mounting acc. incl. | Installation set for furniture, order no. 49114.0 |                      | Chrome for all other furniture colours          |

## TECHNICAL DRAWINGS / S 1 : 20