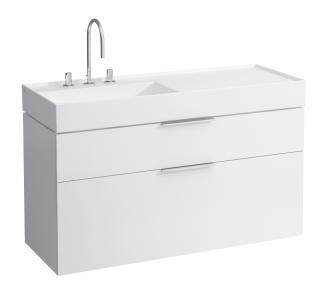

## **KARTELL BY LAUFEN FURNITURE**

**Vanity unit** 40764.2

| TECHNICAL DATA      |                                                   |                      |                                                 |
|---------------------|---------------------------------------------------|----------------------|-------------------------------------------------|
| Order no.           | 40764.2 / 2 drawers                               | Mounting information | The walls installed on must meet the require-   |
| Dimensions (WxHxD)  | 1192 x 600 x 455 mm                               |                      | ments of the furniture in terms of weight and   |
| Matching for        | washbasin, order no. 81333.2                      |                      | the supplied fastening elements. If this cannot |
| Specification       | Body/Front – hand lacquered melamine coated       |                      | be guaranteed another method of installation    |
|                     | particle board with ABS edges,                    |                      | needs to be chosen. For example with feet.      |
|                     | inside melamine white                             | Colours Body/Front   | 631 – White glossy                              |
|                     | handle bars on the top of the drawers             |                      | 633 - Black glossy                              |
| Weight              | 34,0 kg                                           |                      | 634 - Grey matt                                 |
| Accessories excl.   | Feet (2 pieces), chromed, order no. 40762.0       |                      | 635 - Orange glossy                             |
|                     | Towel rail, chromed, order no. 49095.1, 49095.2   |                      |                                                 |
|                     | Space saving siphon, order no. 89424.0            | Colours Handle       | Black for black and orange furniture            |
| Mounting acc. incl. | Installation set for furniture, order no. 49114.0 |                      | Chrome for all other furniture colours          |