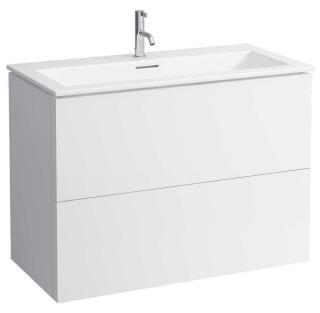

## Pack washbasin with furniture 86033.7

| TECHNICAL DATA      |                                                    |                                                                                                        |                                                 |
|---------------------|----------------------------------------------------|--------------------------------------------------------------------------------------------------------|-------------------------------------------------|
| Order no.           | 86033.7 - washbasin with vanity unit, 2 drawers    | Mounting information                                                                                   | The walls installed on must meet the require-   |
| Certified to        | Washbasin - EN 31                                  |                                                                                                        | ments of the furniture in terms of weight and   |
| Dimensions (WxHxD)  | 1000 x 733 x 500 mm                                |                                                                                                        | the supplied fastening elements. If this cannot |
| Basin capacity      | 18.9 litre (up to bottom line of the overflow)     |                                                                                                        | be guaranteed another method of installation    |
| Matching            |                                                    |                                                                                                        | needs to be chosen.                             |
| side elements       | Kartell by Laufen, order no. 40827.1, 40827.2      | Colours ceramic                                                                                        | 000 – White                                     |
| Specification       | Washbasin:                                         | Colours furniture                                                                                      | 640 – White matt                                |
|                     | Always to be fixed to the wall.                    |                                                                                                        | 641 - Pebble grey matt                          |
|                     | Charge 104 – 1 centre tap hole                     |                                                                                                        | 642 - Slate grey matt                           |
|                     | Charge 107 – 2 tap holes                           | SPECIFICATION TEXT Pack washbasin with furniture KARTELL BY LAUFEN Washbasin: sanitary ceramic, EN 31, |                                                 |
|                     | Furniture:                                         |                                                                                                        |                                                 |
|                     | Body/Front – MDF board with lack laminate          |                                                                                                        |                                                 |
|                     | and ABS edges                                      | dimensions (WxD) 1000 x 500 mm, angular                                                                |                                                 |
|                     | 2 push and pull full extension drawers             | Charge 104 - 1 centre tap hole, Charge 107 - 2 tap holes                                               |                                                 |
|                     | (soft-close mechanism)                             | Special feature: overflow channel glazed                                                               |                                                 |
| Weight              | 76,0 kg                                            | Vanity unit: Body/Front - MDF board with lack laminate and ABS edges,                                  |                                                 |
| Accessories excl.   | Feet (2 pieces), aluminium, order no. 40766.0      | 2 push and pull drawers, dimensions (WxHxD) 984 x 700 x 487 mm                                         |                                                 |
|                     | Towel rail, anodized aluminium, order no. 49095.2  | Further options / accessories: Towel rail anodized aluminium, bathtubs,                                |                                                 |
| Mounting acc. incl. | Installation set for furniture, order no. 49114.0, | furniture                                                                                              |                                                 |
|                     | 49301.5                                            | Order no. 86033.7                                                                                      |                                                 |
| Mounting acc. excl. | Space saving siphon, order no. 89424.1             |                                                                                                        |                                                 |