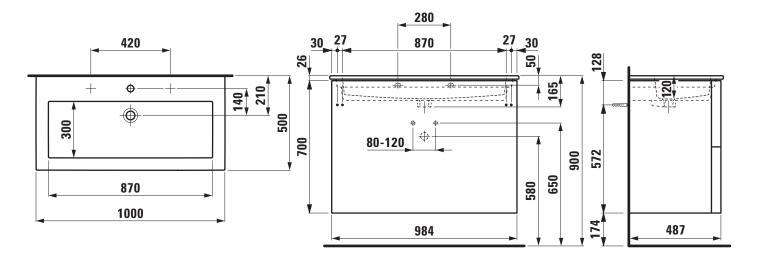

## Pack washbasin with furniture 86033.7

| TECHNICAL DATA      |                                                    |                                                                                                        |                                                 |
|---------------------|----------------------------------------------------|--------------------------------------------------------------------------------------------------------|-------------------------------------------------|
| Order no.           | 86033.7 - washbasin with vanity unit, 2 drawers    | Mounting information                                                                                   | The walls installed on must meet the require-   |
| Certified to        | Washbasin - EN 31                                  |                                                                                                        | ments of the furniture in terms of weight and   |
| Dimensions (WxHxD)  | 1000 x 733 x 500 mm                                |                                                                                                        | the supplied fastening elements. If this cannot |
| Basin capacity      | 18.9 litre (up to bottom line of the overflow)     |                                                                                                        | be guaranteed another method of installation    |
| Matching            |                                                    |                                                                                                        | needs to be chosen.                             |
| side elements       | Kartell by Laufen, order no. 40827.1, 40827.2      | Colours ceramic                                                                                        | 000 – White                                     |
| Specification       | Washbasin:                                         | Colours furniture                                                                                      | 640 – White matt                                |
|                     | Always to be fixed to the wall.                    |                                                                                                        | 641 - Pebble grey matt                          |
|                     | Charge 104 – 1 centre tap hole                     |                                                                                                        | 642 - Slate grey matt                           |
|                     | Charge 107 – 2 tap holes                           | SPECIFICATION TEXT Pack washbasin with furniture KARTELL BY LAUFEN Washbasin: sanitary ceramic, EN 31, |                                                 |
|                     | Furniture:                                         |                                                                                                        |                                                 |
|                     | Body/Front – MDF board with lack laminate          |                                                                                                        |                                                 |
|                     | and ABS edges                                      | dimensions (WxD) 1000 x 500 mm, angular                                                                |                                                 |
|                     | 2 push and pull full extension drawers             | Charge 104 - 1 centre tap hole, Charge 107 - 2 tap holes                                               |                                                 |
|                     | (soft-close mechanism)                             | Special feature: overflow channel glazed                                                               |                                                 |
| Weight              | 76,0 kg                                            | Vanity unit: Body/Front - MDF board with lack laminate and ABS edges,                                  |                                                 |
| Accessories excl.   | Feet (2 pieces), aluminium, order no. 40766.0      | 2 push and pull drawers, dimensions (WxHxD) 984 x 700 x 487 mm                                         |                                                 |
|                     | Towel rail, anodized aluminium, order no. 49095.2  | Further options / accessories: Towel rail anodized aluminium, bathtubs,                                |                                                 |
| Mounting acc. incl. | Installation set for furniture, order no. 49114.0, | furniture                                                                                              |                                                 |
|                     | 49301.5                                            | Order no. 86033.7                                                                                      |                                                 |
| Mounting acc. excl. | Space saving siphon, order no. 89424.1             |                                                                                                        |                                                 |

## TECHNICAL DRAWINGS / S 1 : 20

LAUFEN