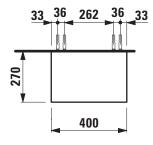

## **KARTELL BY LAUFEN FURNITURE**

Tall cabinet 40828.2

| TECHNICAL DATA      |                                                   |                      |                                                 |
|---------------------|---------------------------------------------------|----------------------|-------------------------------------------------|
| Order no.           | 40828.2 / door hinge right                        | Mounting information | The walls installed on must meet the require-   |
| Dimensions (WxHxD)  | 400 x 1300 x 270 mm                               | -                    | ments of the furniture in terms of weight and   |
| Specification       | Body/Front - MDF board with lack laminate         | -                    | the supplied fastening elements. If this cannot |
|                     | with ABS edges,                                   |                      | be guaranteed another method of installation    |
|                     | inside melamine white                             |                      | needs to be chosen. For example with feet.      |
|                     | 1 push and pull door                              | Colours Body/Front   | 640 - White matt                                |
|                     | 4 glass shelves (fixed)                           |                      | 641 - Pebble grey matt                          |
| Weight              | 25,5 kg                                           | -                    | 642 - Slate grey matt                           |
| Accessories excl.   | Feet (2 pieces), anodized aluminium,              |                      |                                                 |
|                     | order no. 40766.0                                 |                      |                                                 |
| Mounting acc. incl. | Installation set for furniture, order no. 49302.1 | -                    |                                                 |

## TECHNICAL DRAWINGS / S 1 : 20