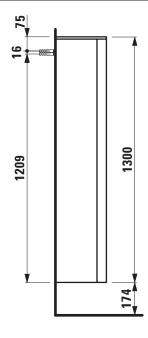

## **KARTELL BY LAUFEN FURNITURE**

Tall cabinet 40828.2

| TECHNICAL DATA      |                                                   |                      |                                                 |
|---------------------|---------------------------------------------------|----------------------|-------------------------------------------------|
| Order no.           | 40828.2 / door hinge right                        | Mounting information | The walls installed on must meet the require-   |
| Dimensions (WxHxD)  | 400 x 1300 x 270 mm                               | -                    | ments of the furniture in terms of weight and   |
| Specification       | Body/Front - MDF board with lack laminate         | -                    | the supplied fastening elements. If this cannot |
|                     | with ABS edges,                                   |                      | be guaranteed another method of installation    |
|                     | inside melamine white                             |                      | needs to be chosen. For example with feet.      |
|                     | 1 push and pull door                              | Colours Body/Front   | 640 - White matt                                |
|                     | 4 glass shelves (fixed)                           |                      | 641 - Pebble grey matt                          |
| Weight              | 25,5 kg                                           | -                    | 642 - Slate grey matt                           |
| Accessories excl.   | Feet (2 pieces), anodized aluminium,              |                      |                                                 |
|                     | order no. 40766.0                                 |                      |                                                 |
| Mounting acc. incl. | Installation set for furniture, order no. 49302.1 | -                    |                                                 |

## TECHNICAL DRAWINGS / S 1 : 20