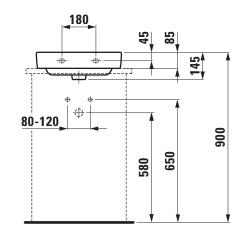

## Small washbasin undersurface ground 81696.1

| TECHNICAL DA          | TA                                               |                                                                       |                               |
|-----------------------|--------------------------------------------------|-----------------------------------------------------------------------|-------------------------------|
| Order no.             | 81696.1                                          | Mounting acc. incl.                                                   | Template, order no. 89696.2   |
| Certified to          | EN 31                                            |                                                                       | Fixing set, order no. 89194.0 |
| Dimensions            | 450 x 340 mm                                     | Mounting acc. excl.                                                   | Mounting set M10 x 140 mm,    |
| Inside dimensions     |                                                  |                                                                       | order no. 89988.2             |
| of the basin          | 415 x 208 mm                                     | Colours                                                               | see colour table              |
| Specification         | Always to be fixed to the wall.                  | SPECIFICATION TEXT                                                    |                               |
|                       | Undersurface ground                              | Small washbasin undersurface ground LAUFEN PRO S, sanitary            |                               |
|                       | Charge 104 – 1 centre tap hole                   | ceramic                                                               |                               |
| Special specification | Charge 109 - without tap holes, with overflow    | EN 31                                                                 |                               |
|                       | Charge 111 – 1 centre tap hole, without overflow | dimensions 450 x 340 mm, angular                                      |                               |
|                       | Charge 112 - without tap holes, without overflow | 1 centre tap hole                                                     |                               |
|                       | Charge 142 - without tap hole, without overflow  | Special feature: overflow channel glazed                              |                               |
|                       | and without open drain                           | Further options / accessories: Surface refinement LCC (only white),   |                               |
|                       | Charge 156 – 1 centre tap hole, without overflow | without tap hole, without overflow, without tap hole and overflow,    |                               |
|                       | and without open drain                           | without tap hole/overflow and open drain, 1 tap hole/without overflow |                               |
| Weight                | 9,5 kg                                           | and open drain, furniture                                             |                               |
|                       |                                                  | Order no. 81696.1                                                     |                               |

## TECHNICAL DRAWINGS / S 1 : 20