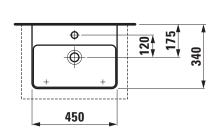

## Small washbasin undersurface ground 81696.1

| TECHNICAL DA          | TA                                               |                                                                       |                               |
|-----------------------|--------------------------------------------------|-----------------------------------------------------------------------|-------------------------------|
| Order no.             | 81696.1                                          | Mounting acc. incl.                                                   | Template, order no. 89696.2   |
| Certified to          | EN 31                                            |                                                                       | Fixing set, order no. 89194.0 |
| Dimensions            | 450 x 340 mm                                     | Mounting acc. excl.                                                   | Mounting set M10 x 140 mm,    |
| Inside dimensions     |                                                  |                                                                       | order no. 89988.2             |
| of the basin          | 415 x 208 mm                                     | Colours                                                               | see colour table              |
| Specification         | Always to be fixed to the wall.                  | SPECIFICATION TEXT                                                    |                               |
|                       | Undersurface ground                              | Small washbasin undersurface ground LAUFEN PRO S, sanitary            |                               |
|                       | Charge 104 – 1 centre tap hole                   | ceramic                                                               |                               |
| Special specification | Charge 109 - without tap holes, with overflow    | EN 31                                                                 |                               |
|                       | Charge 111 – 1 centre tap hole, without overflow | dimensions 450 x 340 mm, angular                                      |                               |
|                       | Charge 112 - without tap holes, without overflow | 1 centre tap hole                                                     |                               |
|                       | Charge 142 - without tap hole, without overflow  | Special feature: overflow channel glazed                              |                               |
|                       | and without open drain                           | Further options / accessories: Surface refinement LCC (only white),   |                               |
|                       | Charge 156 – 1 centre tap hole, without overflow | without tap hole, without overflow, without tap hole and overflow,    |                               |
|                       | and without open drain                           | without tap hole/overflow and open drain, 1 tap hole/without overflow |                               |
| Weight                | 9,5 kg                                           | and open drain, furniture                                             |                               |
|                       |                                                  | Order no. 81696.1                                                     |                               |

## TECHNICAL DRAWINGS / S 1 : 20