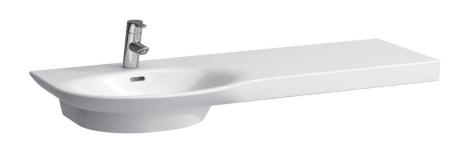

## Countertop basin / cutable 81670.6

| TECHNICAL DATA        |                                               |
|-----------------------|-----------------------------------------------|
| Order no.             | 81670.6                                       |
| Certified to          | EN 14688                                      |
| Dimensions            | 1200 x 380/460 mm                             |
| Inside dimensions     |                                               |
| of the basin          | 700 x 350 mm                                  |
| Specification         | Always to be fixed to the wall.               |
|                       | Basin left, ceramic shelf right               |
|                       | Cut one-sided to 800 mm                       |
|                       | Charge 104 – 1 centre tap hole, with overflow |
| Special specification | Charge 108 – 3 tap holes, with overflow       |
|                       | Charge 136 - 3 tap holes, distance 8 inches,  |
|                       | with overflow                                 |
| Weight                | 35,0 kg                                       |
| Accessories excl.     | Towel rail left, order no. 38170.7            |
| Mounting acc. excl.   | 2x Mounting set M10 x 140 mm,                 |
|                       | order no. 89988.2                             |

## SPECIFICATION TEXT

Cutable countertop basin Laufen-PALACE, sanitary ceramic, EN 14688, dimensions 1200 x 380/460 mm, asymmetric

basin left, 1 centre tap hole

Special feature: overflow channel glazed, cutable to 900 mm,

integreated shelf right

Further options / accessories: 3 tap holes, 3 tap holes distance 8 inches

with overflow, towel rail left 38170.7, furniture

Order no. 81670.6