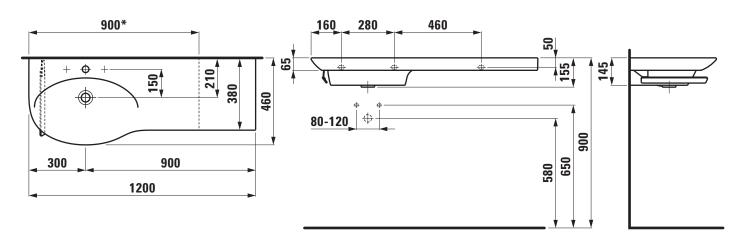

## TECHNICAL DRAWINGS / S 1 : 20

<sup>\* =</sup> minimum measure for cutting

## Countertop basin / cutable 81670.6

| TECHNICAL DATA        |                                               |
|-----------------------|-----------------------------------------------|
| Order no.             | 81670.6                                       |
| Certified to          | EN 14688                                      |
| Dimensions            | 1200 x 380/460 mm                             |
| Inside dimensions     |                                               |
| of the basin          | 700 x 350 mm                                  |
| Specification         | Always to be fixed to the wall.               |
|                       | Basin left, ceramic shelf right               |
|                       | Cut one-sided to 800 mm                       |
|                       | Charge 104 – 1 centre tap hole, with overflow |
| Special specification | Charge 108 – 3 tap holes, with overflow       |
|                       | Charge 136 - 3 tap holes, distance 8 inches,  |
|                       | with overflow                                 |
| Weight                | 35,0 kg                                       |
| Accessories excl.     | Towel rail left, order no. 38170.7            |
| Mounting acc. excl.   | 2x Mounting set M10 x 140 mm,                 |
|                       | order no. 89988.2                             |