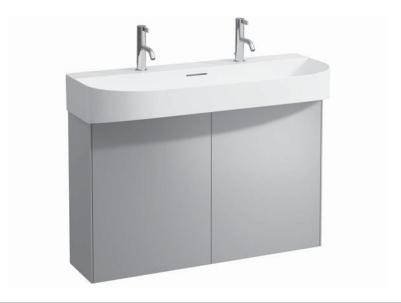

## **Vanity unit** 40548.4

| TECHNICAL DATA      |                                                    |
|---------------------|----------------------------------------------------|
| Order no.           | 40548.4 / 2 doors                                  |
| Dimensions (WxHxD)  | 974 x 600 x 240 mm                                 |
| Matching for        | Washbasin, order no. 81034.7                       |
| Specification       | Body/Front – particle board, inside melamine       |
|                     | dark grey                                          |
|                     | on the outsides MDF panels 6 mm, lacquered         |
|                     | 2 push and pull doors                              |
|                     | 1 internal shelf                                   |
| Weight              | 21,0 kg                                            |
| Accessories excl.   | Space saving siphon, order no. 89424.0             |
| Mounting acc. incl. | Installation set for furniture, order no. 49301.5, |
|                     | 49610.3                                            |