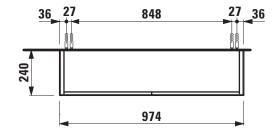

## **Vanity unit** 40548.4

| TECHNICAL DATA      |                                                    |
|---------------------|----------------------------------------------------|
| Order no.           | 40548.4 / 2 doors                                  |
| Dimensions (WxHxD)  | 974 x 600 x 240 mm                                 |
| Matching for        | Washbasin, order no. 81034.7                       |
| Specification       | Body/Front – particle board, inside melamine       |
|                     | dark grey                                          |
|                     | on the outsides MDF panels 6 mm, lacquered         |
|                     | 2 push and pull doors                              |
|                     | 1 internal shelf                                   |
| Weight              | 21,0 kg                                            |
| Accessories excl.   | Space saving siphon, order no. 89424.0             |
| Mounting acc. incl. | Installation set for furniture, order no. 49301.5, |
|                     | 49610.3                                            |

## TECHNICAL DRAWINGS / S 1 : 20