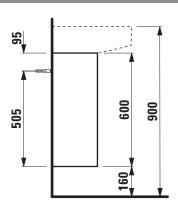

## **Vanity unit** 40548.4

| TECHNICAL DATA      |                                                    |
|---------------------|----------------------------------------------------|
| Order no.           | 40548.4 / 2 doors                                  |
| Dimensions (WxHxD)  | 974 x 600 x 240 mm                                 |
| Matching for        | Washbasin, order no. 81034.7                       |
| Specification       | Body/Front – particle board, inside melamine       |
|                     | dark grey                                          |
|                     | on the outsides MDF panels 6 mm, lacquered         |
|                     | 2 push and pull doors                              |
|                     | 1 internal shelf                                   |
| Weight              | 21,0 kg                                            |
| Accessories excl.   | Space saving siphon, order no. 89424.0             |
| Mounting acc. incl. | Installation set for furniture, order no. 49301.5, |
|                     | 49610.3                                            |

| Mounting information | The walls installed on must meet the require-   |
|----------------------|-------------------------------------------------|
|                      | ments of the furniture in terms of weight and   |
|                      | the supplied fastening elements. If this cannot |
|                      | be guaranteed another method of installation    |
|                      | needs to be chosen.                             |
| Colours              | 040 – Gold                                      |
|                      | 041 - Copper                                    |
|                      | 042 – Titanium                                  |

## TECHNICAL DRAWINGS / S 1 : 20