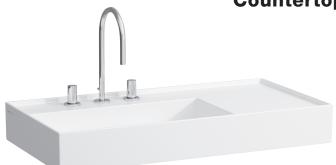

## Countertop basin, shelf right 81033.8

| TECHNICAL DATA        |                                                  |
|-----------------------|--------------------------------------------------|
| Order no.             | 81033.8                                          |
| Certified to          | EN 31                                            |
| Dimensions            | 900 x 460 mm                                     |
| Basin capacity        | 6.2 litre (basin with hidden overflow)           |
|                       | 12.5 litre (basin without overflow)              |
| Specification         | with special hidden drain                        |
|                       | Charge 111 – 1 centre tap hole, without overflow |
| Special specification | Charge 112 - without tap holes, without overflow |
|                       | Charge 158 – 3 tap holes, without overflow       |
|                       | Charge 815 – 1 centre tap hole, 1 hole right for |
|                       | mixing unit, without overflow                    |
|                       | Charge 104 – 1 centre tap hole, hidden overflow  |
|                       | Charge 108 – 3 tap holes, hidden overflow        |
|                       | Charge 814 – 1 centre tap hole, 1 hole right for |
|                       | mixing unit, hidden overflow                     |
| Weight                | 21,0 kg                                          |
| Accessories excl.     | Towel frame, order no. 38533.6                   |
|                       |                                                  |

Countertop basin KARTELL BY LAUFEN, SaphirKeramik EN 31, dimensions 900 x 460 mm

1 centre tap hole, without overflow, valve without overflow always open Special feature: with special hidden drain, valve pre-assembled Further options / accessories: Surface refinement LCC (only white), without tap holes and overflow, 3 tap holes without overflow, 1 centre tap hole with 1 hole right for mixing unit and without overflow, 1 centre tap hole with hidden overflow, 3 tap holes with hidden overflow, 1 centre tap hole with 1 hole right for mixing unit and hidden overflow, towel frame, bathtubs, shower trays, furniture, accessories Order no. \$1033.8