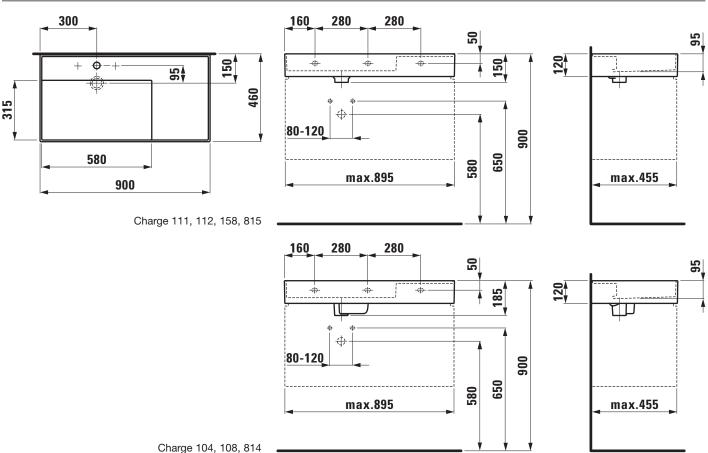

|
|                     |                                              |

Countertop basin KARTELL BY LAUFEN, SaphirKeramik EN 31, dimensions 900 x 460 mm

1 centre tap hole, without overflow, valve without overflow always open Special feature: with special hidden drain, valve pre-assembled Further options / accessories: Surface refinement LCC (only white), without tap holes and overflow, 3 tap holes without overflow, 1 centre tap hole with 1 hole right for mixing unit and without overflow, 1 centre tap hole with hidden overflow, 3 tap holes with hidden overflow, 1 centre tap hole with 1 hole right for mixing unit and hidden overflow, towel frame, bathtubs, shower trays, furniture, accessories Order no. \$1033.8

## TECHNICAL DRAWINGS / S 1 : 20