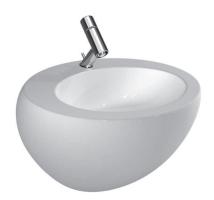

## **SPECIFICATION TEXT**

Washbasin Laufen-IL BAGNO ALESSI ONE, sanitary ceramic EN 31

dimensions 600 x 525 mm, round

1 centre tap hole, concealed waste and overflow system, ceramic valve

cover plate, with integrated siphon cover