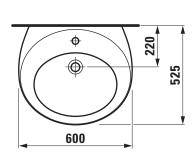

## Washbasin 81097.2

| TECHNICAL DATA      |                                              |
|---------------------|----------------------------------------------|
| Order no.           | 81097.2                                      |
| Certified to        | EN 31                                        |
| Dimensions          | 600 x 525 mm                                 |
| Inside dimensions   |                                              |
| of the basin        | 445 x 335 mm                                 |
| Specification       | Charge 104 – 1 centre tap hole               |
|                     | with integrated siphon cover                 |
| Weight              | 25,5 kg                                      |
| Mounting acc. incl. | Waste and overflow system, order no. 89194.4 |
|                     | Ceramic valve cover plate, order no. 89819.0 |
|                     | Special nut M10, order no. 89097.0           |
| Mounting acc. excl. | Mounting set M10 x 140 mm,                   |
|                     | order no. 89988.2                            |
| Colours             | see colour table                             |

## TECHNICAL DRAWINGS / S 1 : 20