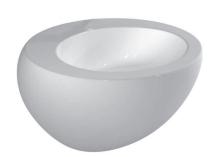

## **SPECIFICATION TEXT**

Washbasin Laufen-IL BAGNO ALESSI ONE, sanitary ceramic EN 31

dimensions 600 x 525 mm, round

1 centre tap hole, concealed waste and overflow system, ceramic valve

cover plate, with integrated siphon cover