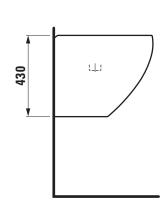

## Washbasin 81097.2

| TECHNICAL DATA      |                                              |
|---------------------|----------------------------------------------|
| Order no.           | 81097.2                                      |
| Certified to        | EN 31                                        |
| Dimensions          | 600 x 525 mm                                 |
| Inside dimensions   |                                              |
| of the basin        | 445 x 335 mm                                 |
| Specification       | Charge 104 – 1 centre tap hole               |
|                     | with integrated siphon cover                 |
| Weight              | 25,5 kg                                      |
| Mounting acc. incl. | Waste and overflow system, order no. 89194.4 |
|                     | Ceramic valve cover plate, order no. 89819.0 |
|                     | Special nut M10, order no. 89097.0           |
| Mounting acc. excl. | Mounting set M10 x 140 mm,                   |
|                     | order no. 89988.2                            |
| Colours             | see colour table                             |

## TECHNICAL DRAWINGS / S 1 : 20