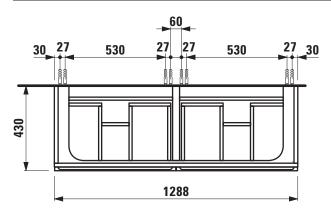

## **TECHNICAL DATA**

| ILCIINICAL DA      | IA                                                |                      |                                                    |
|--------------------|---------------------------------------------------|----------------------|----------------------------------------------------|
| Order no.          | 40133.1 / 1 drawer                                | Mounting acc. incl.  | Installation set for furniture, order no. 49120.6, |
|                    | 40133.2 / 2 drawers                               |                      | 49260.5                                            |
| Dimensions (WxHxD) | 1288 x 425 x 430 mm                               | Mounting information | The walls installed on must meet the require-      |
| Matching for       | Washbasin, order no. 81070.8                      |                      | ments of the furniture in terms of weight and      |
| Specification      | Body/Front – MDF board with PVC foil              |                      | the supplied fastening elements. If this cannot    |
|                    | Integrated handle on the top of the drawer and    |                      | be guaranteed another method of installation       |
|                    | aluminum handle bar in the middle                 |                      | needs to be chosen. For example with feet.         |
|                    | With cut out for washbasin                        | Colours              | 463 – White matt                                   |
|                    | With collar, chromed                              |                      | 475 – White glossy                                 |
| Weight             | 40133.1 / 38,5 kg                                 |                      | 519 – Chalked oak                                  |
|                    | 40133.2 / 48,0 kg                                 |                      | 548 – Anthracite oak                               |
| Accessories excl.  | Feet (2 pieces), aluminium, order no. 48309.5     |                      | 999 – 39 other lacquered colours on request        |
|                    | Towel rail, anodized aluminium, order no. 49095.1 |                      |                                                    |
|                    | Space saving siphon, order no. 89424.0            |                      |                                                    |
|                    |                                                   |                      |                                                    |

## TECHNICAL DRAWINGS / S 1 : 20