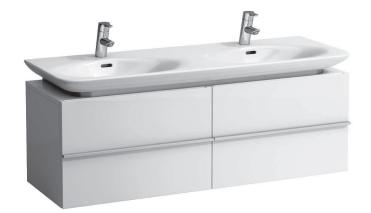

## Vanity unit 40133.1 40133.2

## **TECHNICAL DATA**

| ILCIINICAL DA      | IA                                                |                      |                                                    |
|--------------------|---------------------------------------------------|----------------------|----------------------------------------------------|
| Order no.          | 40133.1 / 1 drawer                                | Mounting acc. incl.  | Installation set for furniture, order no. 49120.6, |
|                    | 40133.2 / 2 drawers                               |                      | 49260.5                                            |
| Dimensions (WxHxD) | 1288 x 425 x 430 mm                               | Mounting information | The walls installed on must meet the require-      |
| Matching for       | Washbasin, order no. 81070.8                      |                      | ments of the furniture in terms of weight and      |
| Specification      | Body/Front – MDF board with PVC foil              |                      | the supplied fastening elements. If this cannot    |
|                    | Integrated handle on the top of the drawer and    |                      | be guaranteed another method of installation       |
|                    | aluminum handle bar in the middle                 |                      | needs to be chosen. For example with feet.         |
|                    | With cut out for washbasin                        | Colours              | 463 – White matt                                   |
|                    | With collar, chromed                              |                      | 475 – White glossy                                 |
| Weight             | 40133.1 / 38,5 kg                                 |                      | 519 – Chalked oak                                  |
|                    | 40133.2 / 48,0 kg                                 |                      | 548 – Anthracite oak                               |
| Accessories excl.  | Feet (2 pieces), aluminium, order no. 48309.5     |                      | 999 – 39 other lacquered colours on request        |
|                    | Towel rail, anodized aluminium, order no. 49095.1 |                      |                                                    |
|                    | Space saving siphon, order no. 89424.0            |                      |                                                    |
|                    |                                                   |                      |                                                    |