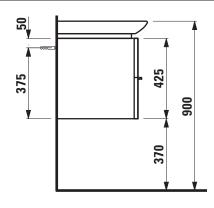

## **TECHNICAL DATA**

| ILCIINICAL DA      | IA                                                |                      |                                                    |
|--------------------|---------------------------------------------------|----------------------|----------------------------------------------------|
| Order no.          | 40133.1 / 1 drawer                                | Mounting acc. incl.  | Installation set for furniture, order no. 49120.6, |
|                    | 40133.2 / 2 drawers                               |                      | 49260.5                                            |
| Dimensions (WxHxD) | 1288 x 425 x 430 mm                               | Mounting information | The walls installed on must meet the require-      |
| Matching for       | Washbasin, order no. 81070.8                      |                      | ments of the furniture in terms of weight and      |
| Specification      | Body/Front – MDF board with PVC foil              |                      | the supplied fastening elements. If this cannot    |
|                    | Integrated handle on the top of the drawer and    |                      | be guaranteed another method of installation       |
|                    | aluminum handle bar in the middle                 |                      | needs to be chosen. For example with feet.         |
|                    | With cut out for washbasin                        | Colours              | 463 – White matt                                   |
|                    | With collar, chromed                              |                      | 475 – White glossy                                 |
| Weight             | 40133.1 / 38,5 kg                                 |                      | 519 – Chalked oak                                  |
|                    | 40133.2 / 48,0 kg                                 |                      | 548 – Anthracite oak                               |
| Accessories excl.  | Feet (2 pieces), aluminium, order no. 48309.5     |                      | 999 – 39 other lacquered colours on request        |
|                    | Towel rail, anodized aluminium, order no. 49095.1 |                      |                                                    |
|                    | Space saving siphon, order no. 89424.0            |                      |                                                    |
|                    |                                                   |                      |                                                    |

## TECHNICAL DRAWINGS / S 1 : 20