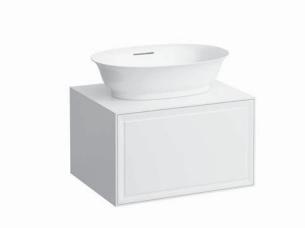

## Drawer element with cut out 40600.1

| TECHNICAL DATA     |                                                                                                                                                                                                                                      |                      |                                                                                                                                                                                                                                                |
|--------------------|--------------------------------------------------------------------------------------------------------------------------------------------------------------------------------------------------------------------------------------|----------------------|------------------------------------------------------------------------------------------------------------------------------------------------------------------------------------------------------------------------------------------------|
| Order no.          | 40600.1 / 1 drawer                                                                                                                                                                                                                   | Accessories excl.    | Space saving siphon, order no. 89424.0                                                                                                                                                                                                         |
| Dimensions (WxHxD) | 577 x 347 x 457 mm                                                                                                                                                                                                                   | Mounting acc. incl.  | Installation set for furniture, order no. 49114.0,                                                                                                                                                                                             |
| Matching for       | Washbasin bowl, order no. 81285.2, 81285.3                                                                                                                                                                                           |                      | 49301.5                                                                                                                                                                                                                                        |
| Specification      | Body – inside melamine dark grey particle board,<br>outside 6 mm MDF panels<br>Front – inside melamine dark grey<br>Traffic grey: MDF panel, lacquered matt<br>Blacked oak: oak veneer coated particle<br>board with solid oak frame | Mounting information | The walls installed on must meet the require-<br>ments of the furniture in terms of weight and<br>the supplied fastening elements. If this cannot<br>be guaranteed another method of installation<br>needs to be chosen.<br>627 – Traffic grey |
|                    | White glossy: MDF panel, lacquered                                                                                                                                                                                                   |                      | 628 – Blacked oak                                                                                                                                                                                                                              |
|                    | 1 cut out                                                                                                                                                                                                                            |                      | 631 – White glossy                                                                                                                                                                                                                             |
|                    | 1 push and pull full extension drawer                                                                                                                                                                                                |                      |                                                                                                                                                                                                                                                |
| Weight             | 627, 631 – 22,5 kg                                                                                                                                                                                                                   |                      |                                                                                                                                                                                                                                                |
|                    | 628 – 22,0 kg                                                                                                                                                                                                                        |                      |                                                                                                                                                                                                                                                |