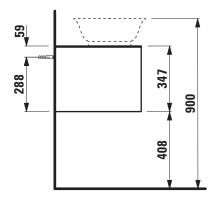

## Drawer element with cut out 40600.1

| TECHNICAL DATA     |                                                                                                                                                                                                                                      |                      |                                                                                                                                                                                                                                                |
|--------------------|--------------------------------------------------------------------------------------------------------------------------------------------------------------------------------------------------------------------------------------|----------------------|------------------------------------------------------------------------------------------------------------------------------------------------------------------------------------------------------------------------------------------------|
| Order no.          | 40600.1 / 1 drawer                                                                                                                                                                                                                   | Accessories excl.    | Space saving siphon, order no. 89424.0                                                                                                                                                                                                         |
| Dimensions (WxHxD) | 577 x 347 x 457 mm                                                                                                                                                                                                                   | Mounting acc. incl.  | Installation set for furniture, order no. 49114.0,                                                                                                                                                                                             |
| Matching for       | Washbasin bowl, order no. 81285.2, 81285.3                                                                                                                                                                                           |                      | 49301.5                                                                                                                                                                                                                                        |
| Specification      | Body – inside melamine dark grey particle board,<br>outside 6 mm MDF panels<br>Front – inside melamine dark grey<br>Traffic grey: MDF panel, lacquered matt<br>Blacked oak: oak veneer coated particle<br>board with solid oak frame | Mounting information | The walls installed on must meet the require-<br>ments of the furniture in terms of weight and<br>the supplied fastening elements. If this cannot<br>be guaranteed another method of installation<br>needs to be chosen.<br>627 – Traffic grey |
|                    | White glossy: MDF panel, lacquered                                                                                                                                                                                                   |                      | 628 – Blacked oak                                                                                                                                                                                                                              |
|                    | 1 cut out                                                                                                                                                                                                                            |                      | 631 – White glossy                                                                                                                                                                                                                             |
|                    | 1 push and pull full extension drawer                                                                                                                                                                                                |                      |                                                                                                                                                                                                                                                |
| Weight             | 627, 631 – 22,5 kg                                                                                                                                                                                                                   |                      |                                                                                                                                                                                                                                                |
|                    | 628 – 22,0 kg                                                                                                                                                                                                                        |                      |                                                                                                                                                                                                                                                |

## TECHNICAL DRAWINGS / S 1 : 20