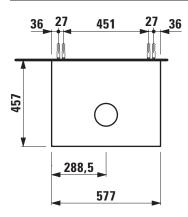

## Drawer element with cut out 40600.1

| TECHNICAL DATA     |                                                                                                                                                                                                                                      |                      |                                                                                                                                                                                                                                                |
|--------------------|--------------------------------------------------------------------------------------------------------------------------------------------------------------------------------------------------------------------------------------|----------------------|------------------------------------------------------------------------------------------------------------------------------------------------------------------------------------------------------------------------------------------------|
| Order no.          | 40600.1 / 1 drawer                                                                                                                                                                                                                   | Accessories excl.    | Space saving siphon, order no. 89424.0                                                                                                                                                                                                         |
| Dimensions (WxHxD) | 577 x 347 x 457 mm                                                                                                                                                                                                                   | Mounting acc. incl.  | Installation set for furniture, order no. 49114.0,                                                                                                                                                                                             |
| Matching for       | Washbasin bowl, order no. 81285.2, 81285.3                                                                                                                                                                                           |                      | 49301.5                                                                                                                                                                                                                                        |
| Specification      | Body – inside melamine dark grey particle board,<br>outside 6 mm MDF panels<br>Front – inside melamine dark grey<br>Traffic grey: MDF panel, lacquered matt<br>Blacked oak: oak veneer coated particle<br>board with solid oak frame | Mounting information | The walls installed on must meet the require-<br>ments of the furniture in terms of weight and<br>the supplied fastening elements. If this cannot<br>be guaranteed another method of installation<br>needs to be chosen.<br>627 – Traffic grey |
|                    | White glossy: MDF panel, lacquered                                                                                                                                                                                                   |                      | 628 – Blacked oak                                                                                                                                                                                                                              |
|                    | 1 cut out                                                                                                                                                                                                                            |                      | 631 – White glossy                                                                                                                                                                                                                             |
|                    | 1 push and pull full extension drawer                                                                                                                                                                                                |                      |                                                                                                                                                                                                                                                |
| Weight             | 627, 631 – 22,5 kg                                                                                                                                                                                                                   |                      |                                                                                                                                                                                                                                                |
|                    | 628 – 22,0 kg                                                                                                                                                                                                                        |                      |                                                                                                                                                                                                                                                |

## TECHNICAL DRAWINGS / S 1 : 20