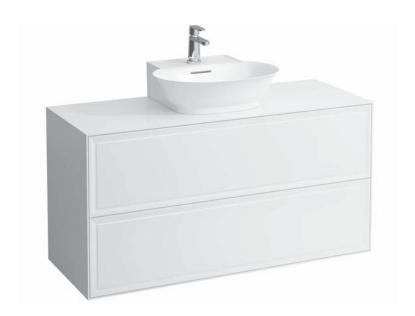

## Drawer element with cut out 40602.4

| TECHNICAL DA       |                                                  |                      |                                                    |
|--------------------|--------------------------------------------------|----------------------|----------------------------------------------------|
| Order no.          | 40602.4 / 2 drawers                              | Mounting acc. incl.  | Installation set for furniture, order no. 49114.0, |
| Dimensions (WxHxD) | 1177 x 600 x 457 mm                              |                      | 49301.5                                            |
| Matching for       | Small washbasin, order no. 81685.2               | Mounting information | The walls installed on must meet the require-      |
| Specification      | Body - inside melamine dark grey particle board, |                      | ments of the furniture in terms of weight and      |
|                    | outside 6 mm MDF panels                          |                      | the supplied fastening elements. If this cannot    |
|                    | Front – inside melamine dark grey                |                      | be guaranteed another method of installation       |
|                    | Traffic grey: MDF panel, lacquered matt          |                      | needs to be chosen. For example with feet.         |
|                    | Blacked oak: oak veneer coated particle          | Colours Body/Front/  | 627 - Traffic grey                                 |
|                    | board with solid oak frame                       |                      | 628 - Blacked oak                                  |
|                    | White glossy: MDF panel, lacquered               |                      | 631 – White glossy                                 |
|                    | 1 cut out                                        |                      |                                                    |
|                    | 2 push and pull full extension drawers           | Colours Feet         | 170 – White matt                                   |
| Weight             | 627, 631 – 57,5 kg                               |                      | 631 – White glossy                                 |
|                    | 628 – 54,5 kg                                    |                      |                                                    |
| Accessories excl.  | Feet (2 pieces), white order no. 40607.4         |                      |                                                    |
|                    | Space saving siphon, order no. 89424.0           |                      |                                                    |