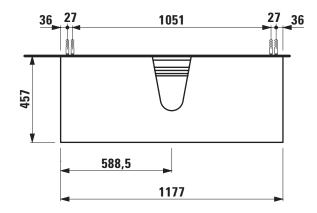

## Drawer element with cut out 40602.4

| TECHNICAL DA       |                                                  |                      |                                                    |
|--------------------|--------------------------------------------------|----------------------|----------------------------------------------------|
| Order no.          | 40602.4 / 2 drawers                              | Mounting acc. incl.  | Installation set for furniture, order no. 49114.0, |
| Dimensions (WxHxD) | 1177 x 600 x 457 mm                              |                      | 49301.5                                            |
| Matching for       | Small washbasin, order no. 81685.2               | Mounting information | The walls installed on must meet the require-      |
| Specification      | Body - inside melamine dark grey particle board, |                      | ments of the furniture in terms of weight and      |
|                    | outside 6 mm MDF panels                          |                      | the supplied fastening elements. If this cannot    |
|                    | Front – inside melamine dark grey                |                      | be guaranteed another method of installation       |
|                    | Traffic grey: MDF panel, lacquered matt          |                      | needs to be chosen. For example with feet.         |
|                    | Blacked oak: oak veneer coated particle          | Colours Body/Front/  | 627 - Traffic grey                                 |
|                    | board with solid oak frame                       |                      | 628 - Blacked oak                                  |
|                    | White glossy: MDF panel, lacquered               |                      | 631 – White glossy                                 |
|                    | 1 cut out                                        |                      |                                                    |
|                    | 2 push and pull full extension drawers           | Colours Feet         | 170 – White matt                                   |
| Weight             | 627, 631 – 57,5 kg                               |                      | 631 – White glossy                                 |
|                    | 628 – 54,5 kg                                    |                      |                                                    |
| Accessories excl.  | Feet (2 pieces), white order no. 40607.4         |                      |                                                    |
|                    | Space saving siphon, order no. 89424.0           |                      |                                                    |

## TECHNICAL DRAWINGS / S 1 : 20