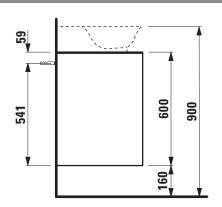

## Drawer element with cut out 40602.4

| TECHNICAL DA       |                                                  |                      |                                                    |
|--------------------|--------------------------------------------------|----------------------|----------------------------------------------------|
| Order no.          | 40602.4 / 2 drawers                              | Mounting acc. incl.  | Installation set for furniture, order no. 49114.0, |
| Dimensions (WxHxD) | 1177 x 600 x 457 mm                              |                      | 49301.5                                            |
| Matching for       | Small washbasin, order no. 81685.2               | Mounting information | The walls installed on must meet the require-      |
| Specification      | Body - inside melamine dark grey particle board, |                      | ments of the furniture in terms of weight and      |
|                    | outside 6 mm MDF panels                          |                      | the supplied fastening elements. If this cannot    |
|                    | Front – inside melamine dark grey                |                      | be guaranteed another method of installation       |
|                    | Traffic grey: MDF panel, lacquered matt          |                      | needs to be chosen. For example with feet.         |
|                    | Blacked oak: oak veneer coated particle          | Colours Body/Front/  | 627 - Traffic grey                                 |
|                    | board with solid oak frame                       |                      | 628 - Blacked oak                                  |
|                    | White glossy: MDF panel, lacquered               |                      | 631 – White glossy                                 |
|                    | 1 cut out                                        |                      |                                                    |
|                    | 2 push and pull full extension drawers           | Colours Feet         | 170 – White matt                                   |
| Weight             | 627, 631 – 57,5 kg                               |                      | 631 – White glossy                                 |
|                    | 628 – 54,5 kg                                    |                      |                                                    |
| Accessories excl.  | Feet (2 pieces), white order no. 40607.4         |                      |                                                    |
|                    | Space saving siphon, order no. 89424.0           |                      |                                                    |

## TECHNICAL DRAWINGS / S 1 : 20