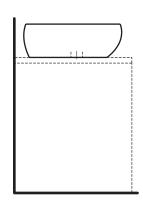

## Washbasin bowl 81897.1

| TECHNICAL DATA        |                                              |
|-----------------------|----------------------------------------------|
| Order no.             | 81897.1                                      |
| Certified to          | EN 31                                        |
| Dimensions            | 520 x 520 mm                                 |
| Inside dimensions     |                                              |
| of the basin          | Ø 375 mm                                     |
| Specification         | Charge 104 – 1 centre tap hole               |
| Special specification | Charge 109 – without tap hole                |
| Weight                | 12,5 kg                                      |
| Mounting acc. incl.   | Charge 104 - waste and overflow system,      |
|                       | order no. 89194.4                            |
|                       | ceramic valve cover plate, order no. 89819.0 |
|                       | Charge 109 - valve without overflow always   |
|                       | open, with ceramic valve cover plate,        |
|                       | order no. 89818.4                            |
|                       | Template, order no. 89197.8                  |

## TECHNICAL DRAWINGS / S 1 : 20