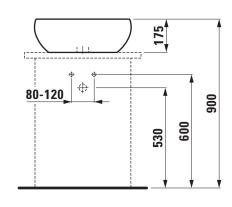

## Washbasin bowl 81897.1

| TECHNICAL DATA        |                                              |
|-----------------------|----------------------------------------------|
| Order no.             | 81897.1                                      |
| Certified to          | EN 31                                        |
| Dimensions            | 520 x 520 mm                                 |
| Inside dimensions     |                                              |
| of the basin          | Ø 375 mm                                     |
| Specification         | Charge 104 – 1 centre tap hole               |
| Special specification | Charge 109 – without tap hole                |
| Weight                | 12,5 kg                                      |
| Mounting acc. incl.   | Charge 104 - waste and overflow system,      |
|                       | order no. 89194.4                            |
|                       | ceramic valve cover plate, order no. 89819.0 |
|                       | Charge 109 - valve without overflow always   |
|                       | open, with ceramic valve cover plate,        |
|                       | order no. 89818.4                            |
|                       | Template, order no. 89197.8                  |

## TECHNICAL DRAWINGS / S 1 : 20