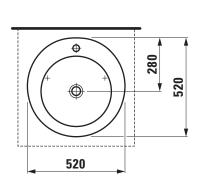

## Washbasin bowl 81897.1

| TECHNICAL DATA        |                                              |
|-----------------------|----------------------------------------------|
| Order no.             | 81897.1                                      |
| Certified to          | EN 31                                        |
| Dimensions            | 520 x 520 mm                                 |
| Inside dimensions     |                                              |
| of the basin          | Ø 375 mm                                     |
| Specification         | Charge 104 – 1 centre tap hole               |
| Special specification | Charge 109 – without tap hole                |
| Weight                | 12,5 kg                                      |
| Mounting acc. incl.   | Charge 104 - waste and overflow system,      |
|                       | order no. 89194.4                            |
|                       | ceramic valve cover plate, order no. 89819.0 |
|                       | Charge 109 - valve without overflow always   |
|                       | open, with ceramic valve cover plate,        |
|                       | order no. 89818.4                            |
|                       | Template, order no. 89197.8                  |

## TECHNICAL DRAWINGS / S 1 : 20