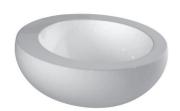

## Washbasin bowl 81897.1

| TECHNICAL DATA        |                                              |
|-----------------------|----------------------------------------------|
| Order no.             | 81897.1                                      |
| Certified to          | EN 31                                        |
| Dimensions            | 520 x 520 mm                                 |
| Inside dimensions     |                                              |
| of the basin          | Ø 375 mm                                     |
| Specification         | Charge 104 – 1 centre tap hole               |
| Special specification | Charge 109 – without tap hole                |
| Weight                | 12,5 kg                                      |
| Mounting acc. incl.   | Charge 104 - waste and overflow system,      |
|                       | order no. 89194.4                            |
|                       | ceramic valve cover plate, order no. 89819.0 |
|                       | Charge 109 - valve without overflow always   |
|                       | open, with ceramic valve cover plate,        |
|                       | order no. 89818.4                            |
|                       | Template, order no. 89197.8                  |

## SPECIFICATION TEXT

Washbasin bowl Laufen-IL BAGNO ALESSI ONE, sanitary ceramic FN 31

dimensions 520 x 520 mm, round

1 centre tap hole, concealed waste and overflow system, ceramic valve cover plate

Special feature: Surface refinement LCC (only white)