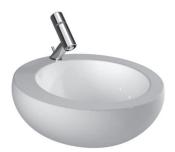

## Washbasin bowl 81897.1

| TECHNICAL DATA        |                                              |
|-----------------------|----------------------------------------------|
| Order no.             | 81897.1                                      |
| Certified to          | EN 31                                        |
| Dimensions            | 520 x 520 mm                                 |
| Inside dimensions     |                                              |
| of the basin          | Ø 375 mm                                     |
| Specification         | Charge 104 – 1 centre tap hole               |
| Special specification | Charge 109 – without tap hole                |
| Weight                | 12,5 kg                                      |
| Mounting acc. incl.   | Charge 104 - waste and overflow system,      |
|                       | order no. 89194.4                            |
|                       | ceramic valve cover plate, order no. 89819.0 |
|                       | Charge 109 - valve without overflow always   |
|                       | open, with ceramic valve cover plate,        |
|                       | order no. 89818.4                            |
|                       | Template, order no. 89197.8                  |

## SPECIFICATION TEXT

Washbasin bowl Laufen-IL BAGNO ALESSI ONE, sanitary ceramic FN 31

dimensions 520 x 520 mm, round

1 centre tap hole, concealed waste and overflow system, ceramic valve cover plate

Special feature: Surface refinement LCC (only white)