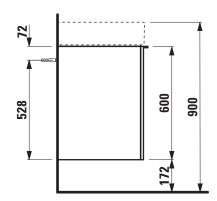

## **KARTELL BY LAUFEN FURNITURE**

**Vanity unit** 40760.1

| TECHNICAL DATA      |                                                     |                      |                                                 |
|---------------------|-----------------------------------------------------|----------------------|-------------------------------------------------|
| Order no.           | 40760.1 / 1 drawer with internal shelf              | Mounting information | The walls installed on must meet the require-   |
| Dimensions (WxHxD)  | 893 x 600 x 455 mm                                  |                      | ments of the furniture in terms of weight and   |
| Matching for        | washbasin, order no. 81033.8, 81033.9               |                      | the supplied fastening elements. If this cannot |
| Specification       | Body/Front - hand lacquered melamine coated         |                      | be guaranteed another method of installation    |
|                     | particle board with ABS edges,                      |                      | needs to be chosen. For example with feet.      |
|                     | inside melamine white                               | Colours Body/Front   | 631 – White glossy                              |
|                     | handle bar on the top of the drawer                 |                      | 633 - Black glossy                              |
| Weight              | 35,0 kg                                             |                      | 634 - Grey matt                                 |
| Accessories excl.   | Feet (2 pieces), chromed, order no. 40762.0         |                      | 635 - Orange glossy                             |
|                     | Towel rail, chromed, order no. 49095.1, 49095.2     |                      |                                                 |
|                     | Space saving siphon, order no. 89424.0              | Colours Handle       | Black for black and orange furniture            |
| Mounting acc. incl. | Installation set for furniture, order no. 49114.0 0 |                      | Chrome for all other furniture colours          |

## TECHNICAL DRAWINGS / S 1 : 20

LAUFEN