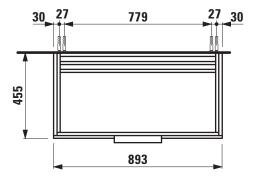

## **KARTELL BY LAUFEN FURNITURE**

**Vanity unit** 40760.1

| TECHNICAL DATA      |                                                     |                      |                                                 |
|---------------------|-----------------------------------------------------|----------------------|-------------------------------------------------|
| Order no.           | 40760.1 / 1 drawer with internal shelf              | Mounting information | The walls installed on must meet the require-   |
| Dimensions (WxHxD)  | 893 x 600 x 455 mm                                  |                      | ments of the furniture in terms of weight and   |
| Matching for        | washbasin, order no. 81033.8, 81033.9               |                      | the supplied fastening elements. If this cannot |
| Specification       | Body/Front - hand lacquered melamine coated         |                      | be guaranteed another method of installation    |
|                     | particle board with ABS edges,                      |                      | needs to be chosen. For example with feet.      |
|                     | inside melamine white                               | Colours Body/Front   | 631 – White glossy                              |
|                     | handle bar on the top of the drawer                 |                      | 633 - Black glossy                              |
| Weight              | 35,0 kg                                             |                      | 634 - Grey matt                                 |
| Accessories excl.   | Feet (2 pieces), chromed, order no. 40762.0         |                      | 635 - Orange glossy                             |
|                     | Towel rail, chromed, order no. 49095.1, 49095.2     |                      |                                                 |
|                     | Space saving siphon, order no. 89424.0              | Colours Handle       | Black for black and orange furniture            |
| Mounting acc. incl. | Installation set for furniture, order no. 49114.0 0 |                      | Chrome for all other furniture colours          |

## TECHNICAL DRAWINGS / S 1 : 20

LAUFEN