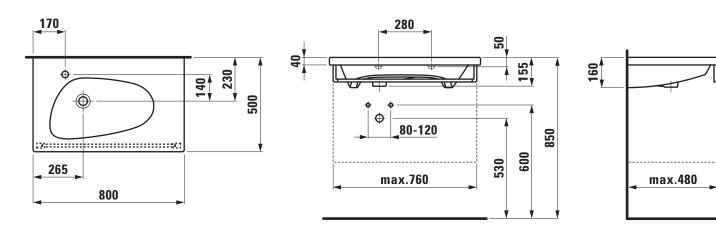

## TECHNICAL DRAWINGS / S 1 : 20

## Countertop basin 81480.4

| TECHNICAL DATA        |                                              |
|-----------------------|----------------------------------------------|
| Order no.             | 81480.4                                      |
| Certified to          | EN 31                                        |
| Dimensions            | 800 x 500 mm                                 |
| Specification         | Always to be fixed to the wall.              |
|                       | Charge 104 – 1 tap hole                      |
| Special specification | Charge 109 – without tap hole                |
| Weight                | 19,0 kg                                      |
| Accessories excl.     | Towel rail, order no. 38180.1                |
| Mounting acc. excl.   | valve without overflow always open, with     |
|                       | ceramic valve cover plate, order no. 89818.4 |
|                       | Mounting set M10 x 140 mm, order no. 89988.2 |
| Colours               | see colour table                             |