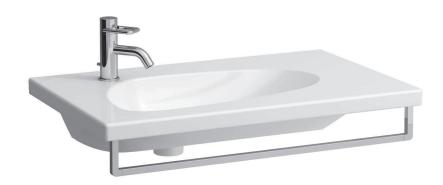

## Countertop basin 81480.4

| TECHNICAL DATA        |                                              |
|-----------------------|----------------------------------------------|
| Order no.             | 81480.4                                      |
| Certified to          | EN 31                                        |
| Dimensions            | 800 x 500 mm                                 |
| Specification         | Always to be fixed to the wall.              |
|                       | Charge 104 – 1 tap hole                      |
| Special specification | Charge 109 – without tap hole                |
| Weight                | 19,0 kg                                      |
| Accessories excl.     | Towel rail, order no. 38180.1                |
| Mounting acc. excl.   | valve without overflow always open, with     |
|                       | ceramic valve cover plate, order no. 89818.4 |
|                       | Mounting set M10 x 140 mm, order no. 89988.2 |
| Colours               | see colour table                             |

## **SPECIFICATION TEXT**

Countertop basin Laufen-PALOMBA COLLECTION, sanitary ceramic EN 31

dimensions 800 x 500 mm, angular

1 tap hole

Special feature: overflow channel glazed

Further options / accessories: Surface refinement LCC (only white), without tap holes, valve without overflow, towel rail 38180.1, bathtubs, furniture