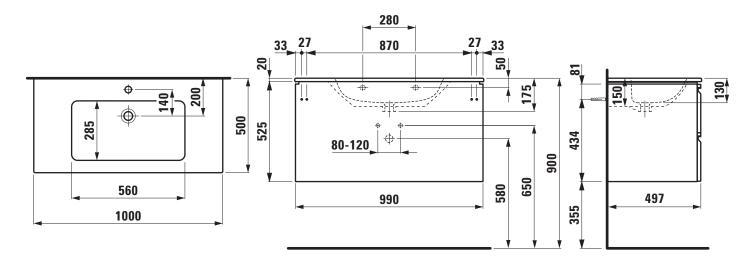

## TECHNICAL DRAWINGS / S 1 : 20

## Washbasin Pack with furniture 86196.5

| TECHNICAL DATA      |                                                    |
|---------------------|----------------------------------------------------|
| Order no.           | 86196.5 - washbasin with vanity unit               |
| Certified to        | Washbasin - EN 31                                  |
| Dimensions (WxHxD)  | 1000 x 545 x 500 mm                                |
| Basin capacity      | 10.5 litre (up to bottom line of the overflow)     |
| Specification       | Washbasin:                                         |
|                     | Always to be fixed to the wall.                    |
|                     | Charge 104 – 1 centre tap hole                     |
|                     | Furniture:                                         |
|                     | Body/Front - MDF board with PVC foil               |
|                     | Integrated handle in the front                     |
|                     | 2 drawers (soft-close mechanism)                   |
| Weight              | 63,0 kg                                            |
| Accessories excl.   | Feet (2 pieces), aluminium, order no. 48309.2      |
|                     | Towel rail, anodized aluminium,                    |
|                     | order no. 49095.2                                  |
| Mounting acc. incl. | Installation set for furniture, order no. 49120.6, |
|                     | 49114.0                                            |
| Mounting acc. excl. | Space saving siphon, order no. 89424.0             |

Special feature: overflow channel glazed

Vanity unit: Body/Front - MDF board with PVC foil, integrated handles,

2 drawers (soft-close mechanism),

dimensions (WxHxD) 990 x 525 x 497 mm

Further options / accessories: Towel rail anodized aluminium, bathtubs,