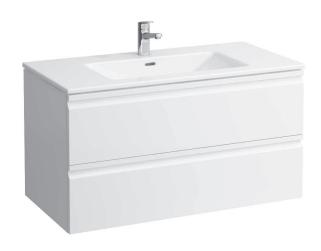

## **SET LAUFEN PRO S**

## Washbasin Pack with furniture 86196.5

| TECHNICAL DATA      |                                                    |
|---------------------|----------------------------------------------------|
| Order no.           | 86196.5 - washbasin with vanity unit               |
| Certified to        | Washbasin - EN 31                                  |
| Dimensions (WxHxD)  | 1000 x 545 x 500 mm                                |
| Basin capacity      | 10.5 litre (up to bottom line of the overflow)     |
| Specification       | Washbasin:                                         |
|                     | Always to be fixed to the wall.                    |
|                     | Charge 104 – 1 centre tap hole                     |
|                     | Furniture:                                         |
|                     | Body/Front - MDF board with PVC foil               |
|                     | Integrated handle in the front                     |
|                     | 2 drawers (soft-close mechanism)                   |
| Weight              | 63,0 kg                                            |
| Accessories excl.   | Feet (2 pieces), aluminium, order no. 48309.2      |
|                     | Towel rail, anodized aluminium,                    |
|                     | order no. 49095.2                                  |
| Mounting acc. incl. | Installation set for furniture, order no. 49120.6, |
|                     | 49114.0                                            |
| Mounting acc. excl. | Space saving siphon, order no. 89424.0             |

furniture

Order no. 86196.5 - washbasin with vanity unit