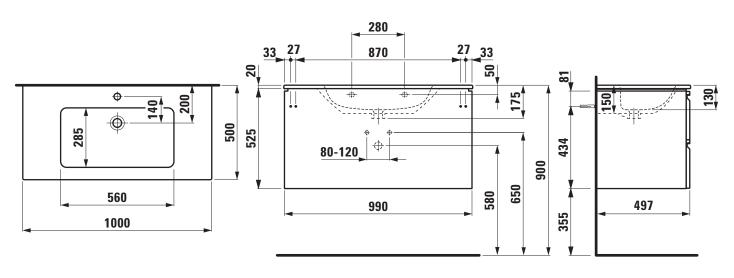

## TECHNICAL DATA

| IECHNICAL DA         | IA                                                 |                                                                        |                                                    |
|----------------------|----------------------------------------------------|------------------------------------------------------------------------|----------------------------------------------------|
| Order no.            | 86196.5 - washbasin with vanity unit               |                                                                        | ments of the furniture in terms of weight and      |
| Certified to         | Washbasin – EN 31                                  |                                                                        | the supplied fastening elements. If this cannot    |
| Dimensions (WxHxD)   | 1000 x 545 x 500 mm                                |                                                                        | be guaranteed another method of installation       |
| Basin capacity       | 10.5 litre (up to bottom line of the overflow)     |                                                                        | needs to be chosen                                 |
| Specification        | Washbasin:                                         | Colours ceramic                                                        | 000 – White                                        |
|                      | Always to be fixed to the wall.                    | Colours furniture                                                      | 463 – White                                        |
|                      | Charge 104 – 1 centre tap hole                     |                                                                        | 475 – White glossy                                 |
|                      | Furniture:                                         |                                                                        | 423 – Wenge                                        |
|                      | Body/Front – MDF board with PVC foil               |                                                                        | 479 – Bright oak                                   |
|                      | Integrated handle in the front                     |                                                                        | 480 – Graphite                                     |
|                      | 2 drawers (soft-close mechanism)                   | SPECIFICATION TEXT                                                     |                                                    |
| Weight               | 63,0 kg                                            | Pack washbasin with furniture LAUFEN PRO S                             |                                                    |
| Accessories excl.    | Feet (2 pieces), aluminium, order no. 48309.2      | Washbasin: sanitary ceramic, EN 31,                                    |                                                    |
|                      | Towel rail, anodized aluminium,                    | dimensions (WxD) 1000 x 500 mm, angular, 1 centre tap hole             |                                                    |
|                      | order no. 49095.2                                  | Special feature: overflow channel glazed                               |                                                    |
| Mounting acc. incl.  | Installation set for furniture, order no. 49120.6, | Vanity unit: Body/Front – MDF board with PVC foil, integrated handles, |                                                    |
|                      | 49114.0                                            | 2 drawers (soft-close mechanism),                                      |                                                    |
|                      | Space saving siphon, order no. 89424.0             | dimensions (WxHxD) 990 x 525 x 497 mm                                  |                                                    |
| Mounting information | The walls installed on must meet the require-      | Further options / ac                                                   | cessories: Towel rail anodized aluminium, bathtubs |
|                      |                                                    | furniture                                                              |                                                    |

## TECHNICAL DRAWINGS / S 1 : 20

LAUFEN